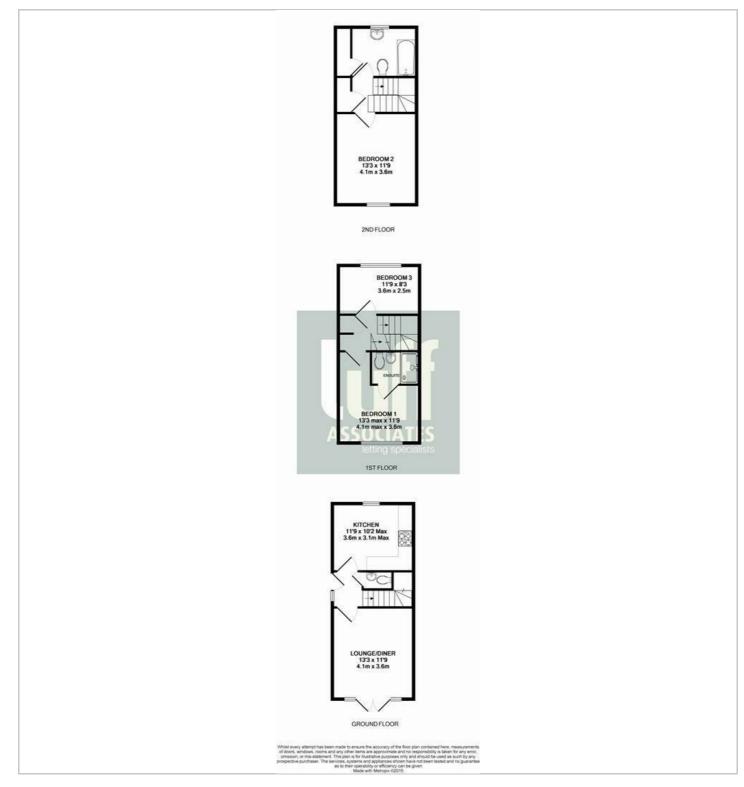

The well planned accomodation on the ground floor comprises of a lovley kitchen/diner, cloakroom and lounge with double doors to rear garden. On the first floor there are two double bedrooms one with ensuite shower room and on the second floor there is a third double bedrrom and family bathroom with shower.