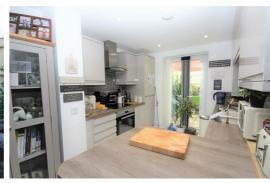

## Instinct Guides You

Chickerell Road, Weymouth, Dorset DT4 9TP Offers in excess of £210,000

A beautifully presented TWO DOUBLE BEDROOM modern house in CHICKERELL with lovely walks of THE FLEET towards CHESIL BEACH close by and near amenities including regular bus route into Weymouth, convenience and superstores. The accommodation with double glazing and gas central heating comprises to the ground floor an initial porch with plenty of space for coats and boots. A welcoming light and airy lounge diner opens into a beautifully appointed modern fitted kitchen with integral appliances. Upstairs are two bedroom and a modern bathroom. Outside the rear garden is fully enclosed with an initial patio area leading to a lawn with rear pedestrian gate. The property is approximately 2 years old and has approximately 8 years building warranty remaining.

## Porch 5'10" x 3'6" (1.8 x 1.09)

Lounge/Diner 17'10" x 15'3" (5.46m x 4.65m ) Kitchen 8'9" x 7'6" ( 2.67m x 2.31m) Bedroom One 15'8" x 7'10" ( 4.78m x 2.41m )

Bedroom Two 9'8 x 9'5 (2.95m x 2.87m) Bathroom 8'0" x 6'3" (2.46m x 1.91m )