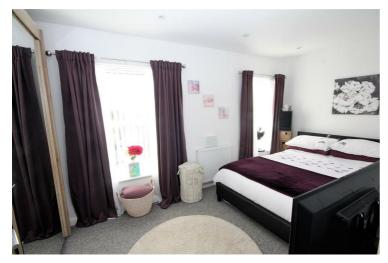

## Porch 5'10" x 3'6" (1.8 x 1.09)

Lounge/Diner 17'10" x 15'3" (5.46m x 4.65m ) Kitchen 8'9" x 7'6" ( 2.67m x 2.31m) Bedroom One 15'8" x 7'10" ( 4.78m x 2.41m )

Bedroom Two 9'8 x 9'5 (2.95m x 2.87m) Bathroom 8'0" x 6'3" (2.46m x 1.91m )