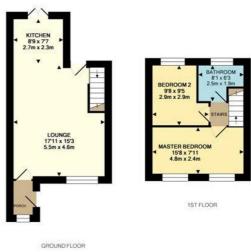

## Porch 5'10" x 3'6" (1.8 x 1.09)

Lounge/Diner 17'10" x 15'3" (5.46m x 4.65m ) Kitchen 8'9" x 7'6" ( 2.67m x 2.31m) Bedroom One 15'8" x 7'10" ( 4.78m x 2.41m )

Bedroom Two 9'8 x 9'5 (2.95m x 2.87m) Bathroom 8'0" x 6'3" (2.46m x 1.91m )

This Floor Plan is for guidance only and is NOT to SCALE Made with Metropix 02017