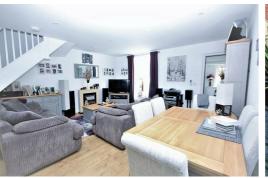

## Instinct Guides You

Chickerell Road, Weymouth, Dorset DT4 9TP Offers in excess of £210,000

A beautifully presented TWO DOUBLE BEDROOM modern house in CHICKERELL with lovely walks of THE FLEET towards CHESIL BEACH close by and near amenities including regular bus route into Weymouth, convenience and superstores. The accommodation with double glazing and gas central heating comprises to the ground floor an initial porch with plenty of space for coats and boots. A welcoming light and airy lounge diner opens into a beautifully appointed modern fitted kitchen with integral appliances. Upstairs are two bedroom and a modern bathroom. Outside the rear garden is fully enclosed with an initial patio area leading to a lawn with rear pedestrian gate. The property is approximately 2 years old and has approximately 8 years building warranty remaining.

## Porch 5'10" x 3'6" (1.8 x 1.09)

Lounge/Diner 17'10" x 15'3" (5.46m x 4.65m ) Kitchen 8'9" x 7'6" ( 2.67m x 2.31m) Bedroom One 15'8" x 7'10" ( 4.78m x 2.41m )

Bedroom Two 9'8 x 9'5 (2.95m x 2.87m) Bathroom 8'0" x 6'3" (2.46m x 1.91m )