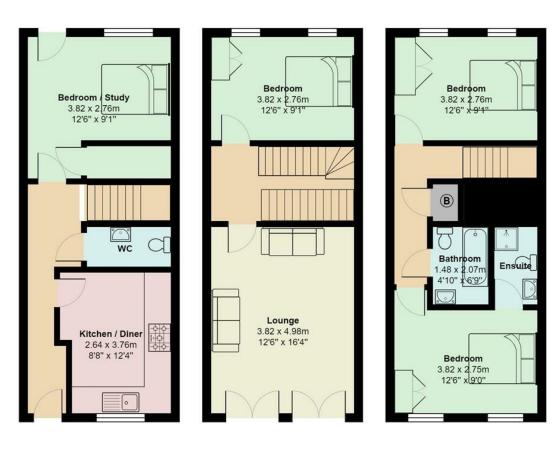

## Doe Close, Penylan

Total Area: 115.3  $m^2 \hdots 1241\mbox{ ft}^2$  All measurements are approximate and for display purposes only

223-225 Cathedral Road

Pontcanna, Cardiff

Virtual Reality & 3D Scaled models of all of our properties for sale. You can even walk around them on our website

#### 1241.00 sq ft