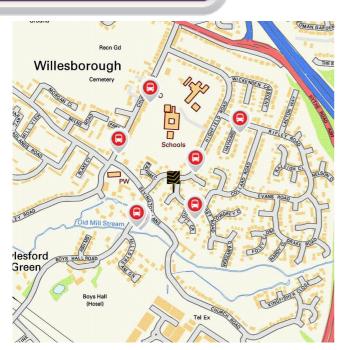

### **Transport Links**

#### Become familiar with public transport links

Being able to choose to travel by public transport is important for many reasons. It helps to reduce congestion, provides access to work and education, and facilitates use of health and leisure facilities. If you or your family members travel abroad, access to the nearest ferry terminals is also likely to be a significant factor in choosing a new property. Using the maps below, you can pinpoint the precise locations of transport links for **Luckhurst Road**. Tables for each type of transport indicate the property's distance from the nearest bus stops, railway stations, coach stops and ferry terminals (providing that these facilities are within the scale proximity of the maps.)