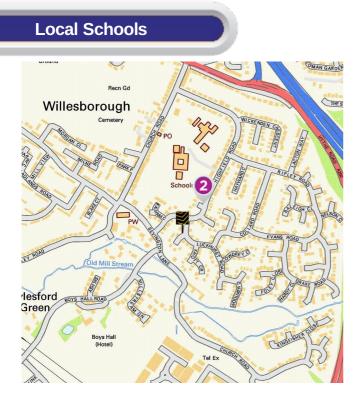

## Education

How are local schools performing?

If schools are important to you, then this section sets out the published Key Performance Indicators for schools near to your prospective new home. Key Performance Indicators look primarily at how well pupils perform in their tests and examinations, as well as some other measures like attendance.

If you want to know more about a particular school or college, you can also visit the Ofsted website http://www.ofsted.gov.uk/inspection-reports/find-inspection-report

The next page shows tables and charts divided into Key Stages and a list of respective schools local to **Luckhurst Road**. There are four main age-related Key Stages defined as:

# Key Stage 2

|   | Key Stage 2 - Information                                                                                                                                                                                                                       | Approx Distance |
|---|-------------------------------------------------------------------------------------------------------------------------------------------------------------------------------------------------------------------------------------------------|-----------------|
| 2 | Name: Willesborough Junior School<br>Address: Highfield Road, Ashford, TN24 0JU<br>Contact Number: 0123 3620405<br>Age Range: 7-11 yrs<br>Local Education Authority: Kent<br>Religious Character: None                                          | 0.08 miles      |
|   | Name: East Stour Primary School<br>Address: Earlsworth Road, Ashford, TN24 0DW<br>Contact Number: 0123 3630820<br>Age Range: 3-11 yrs<br>Local Education Authority: Kent<br>Religious Character: Does not apply                                 | 0.9 miles       |
|   | Name: Victoria Road Primary School<br>Address: Victoria Road, Ashford, TN23 7HQ<br>Contact Number: 0123 3620044<br>Age Range: 5-11 yrs<br>Local Education Authority: Kent<br>Religious Character: Does not apply                                | 1.52 miles      |
|   | Name: St Simon of England Roman Catholic Primary School - Ashford<br>Address: Noakes Meadow, Ashford, TN23 4RB<br>Contact Number: 0123 3623199<br>Age Range: 5-11 yrs<br>Local Education Authority: Kent<br>Religious Character: Roman Catholic | 1.83 miles      |