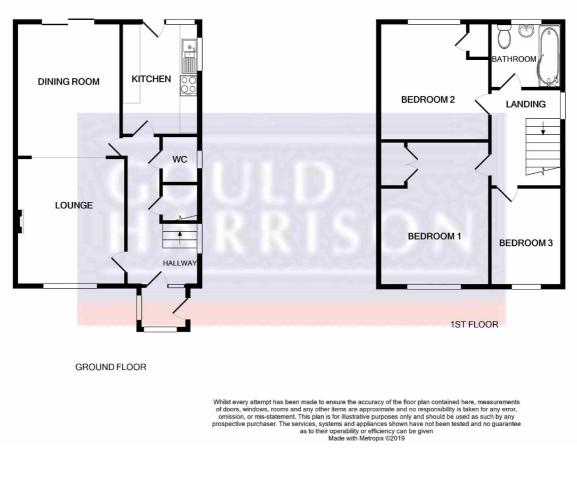

## Floor Plans

Everything you want to know about local property prices

#### **Features**

Ideally located for local schools and transport links is this semi detached home, in the same ownership for the last 41 years. The pleasantly appointed accommodation comprises an entrance porch and hall, sitting room, dining room, kitchen and cloakroom with three bedrooms and bathroom to the first floor. The rear garden is enclosed with the property benefitting from gas central heating, double glazing, driveway and garage.

- Front Porch Double glazed with casement door to:
- Entrance Hall Stairs to first floor with double glazed feature window to side, coved ceiling, radiator, small under stairs storage cupboard housing consumer unit and further large storage cupboard.
- Downstairs Cloakroom Low level WC, wall mounted hand basin, tiled wall finish, double glazed window to side.
- Kitchen Double glazed window to side, double glazed casement door to rear, fitted wall and base units with oak effect fronted cupboards, stainless steel 1½ bowl sink with mixer tap and drainer unit, plumbing and space for washing machine, double low level electric oven and four ring induction, cupboard housing gas fired boiler (installed 2016).
   3.30m x 2.29m (10'10 x 7'6)
- Sitting Room Double glazed window to front, radiator, TV aerial point, wall mounted gas fire.
   4.22m x 3.18m (13'10 x 10'5)
- Dining Room Open arch through from the lounge. Double glazed sliding patio doors to rear, radiator.
   4.14m x 2.77m (13'7 x 9'1)
- First floor: -
- Landing Loft access with ladder, large storage cupboard at the top of the stairs, double glazed window to side, doors to:
- Bedroom One Double glazed window to front, radiator, coved ceiling, built in wardrobe. 4.29m x 2.95m (14'1 x 9'8)
- Bedroom Two Double glazed window to rear, radiator, coved ceiling, built in wardrobes, large storage cupboard.
   3.33m x 3.15m (10'11 x 10'4)
- Bedroom Three Double glazed window to front, radiator, built in storage cupboard.
   2.08m x 2.03m +door recess (6'10 x 6'8 + door recess)
- Bathroom/WC Double glazed frosted window to rear, modern white suite comprising panelled bath with electric shower over, low level WC, pedestal hand basin, tiled wall finish, chrome heated towel rail, extractor fan.
   1.88m x 1.85m (6'2 x 6'1)
- Rear Garden Mainly laid to lawn with paved patio seating area, panel enclosed fencing, side gated access, outside lighting.
- Garage With up and over door.
- Tenure Freehold.
- Services All mains services connected.
- Council Tax Ashford Borough Council Tax Band: D