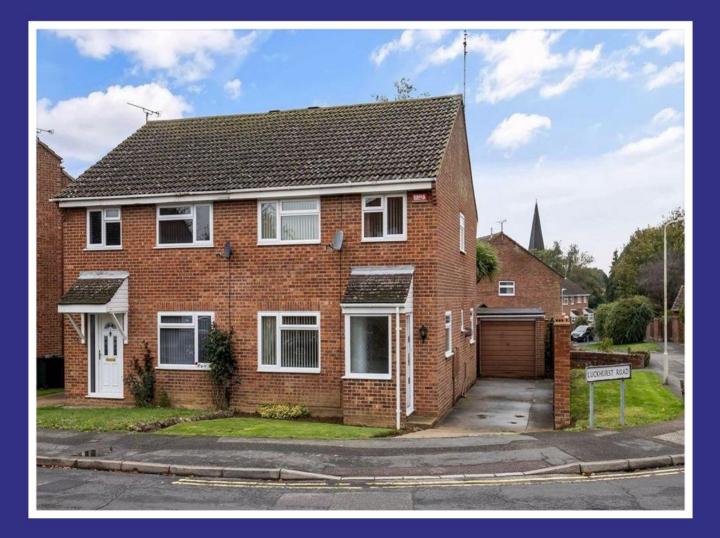

## The Property

LUCKHURST ROAD, WILLESBOROUGH £280,000

9.07

#### **Features**

Ideally located for local schools and transport links is this semi detached home, in the same ownership for the last 41 years. The pleasantly appointed accommodation comprises an entrance porch and hall, sitting room, dining room, kitchen and cloakroom with three bedrooms and bathroom to the first floor. The rear garden is enclosed with the property benefitting from gas central heating, double glazing, driveway and garage.