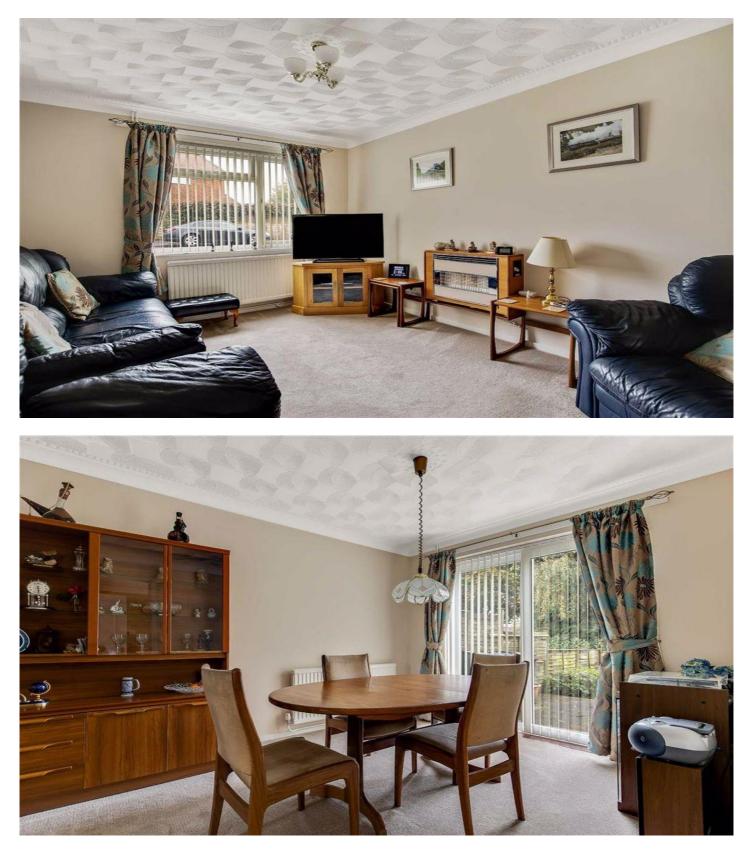

#### **Features**

Ideally located for local schools and transport links is this semi detached home, in the same ownership for the last 41 years. The pleasantly appointed accommodation comprises an entrance porch and hall, sitting room, dining room, kitchen and cloakroom with three bedrooms and bathroom to the first floor. The rear garden is enclosed with the property benefitting from gas central heating, double glazing, driveway and garage.

- Front Porch Double glazed with casement door to:
- Entrance Hall Stairs to first floor with double glazed feature window to side, coved ceiling, radiator, small under stairs storage cupboard housing consumer unit and further large storage cupboard.
- Downstairs Cloakroom Low level WC, wall mounted hand basin, tiled wall finish, double glazed window to side.
- Kitchen Double glazed window to side, double glazed casement door to rear, fitted wall and base units with oak effect fronted cupboards, stainless steel 1½ bowl sink with mixer tap and drainer unit, plumbing and space for washing machine, double low level electric oven and four ring induction, cupboard housing gas fired boiler (installed 2016).
   3.30m x 2.29m (10'10 x 7'6)
- Sitting Room Double glazed window to front, radiator, TV aerial point, wall mounted gas fire.
   4.22m x 3.18m (13'10 x 10'5)
- Dining Room Open arch through from the lounge. Double glazed sliding patio doors to rear, radiator.
   4.14m x 2.77m (13'7 x 9'1)
- First floor: -
- Landing Loft access with ladder, large storage cupboard at the top of the stairs, double glazed window to side, doors to:
- Bedroom One Double glazed window to front, radiator, coved ceiling, built in wardrobe. 4.29m x 2.95m (14'1 x 9'8)
- Bedroom Two Double glazed window to rear, radiator, coved ceiling, built in wardrobes, large storage cupboard.
   3.33m x 3.15m (10'11 x 10'4)
- Bedroom Three Double glazed window to front, radiator, built in storage cupboard.
   2.08m x 2.03m +door recess (6'10 x 6'8 + door recess)
- Bathroom/WC Double glazed frosted window to rear, modern white suite comprising panelled bath with electric shower over, low level WC, pedestal hand basin, tiled wall finish, chrome heated towel rail, extractor fan.
   1.88m x 1.85m (6'2 x 6'1)
- Rear Garden Mainly laid to lawn with paved patio seating area, panel enclosed fencing, side gated access, outside lighting.
- Garage With up and over door.
- Tenure Freehold.
- Services All mains services connected.
- Council Tax Ashford Borough Council Tax Band: D