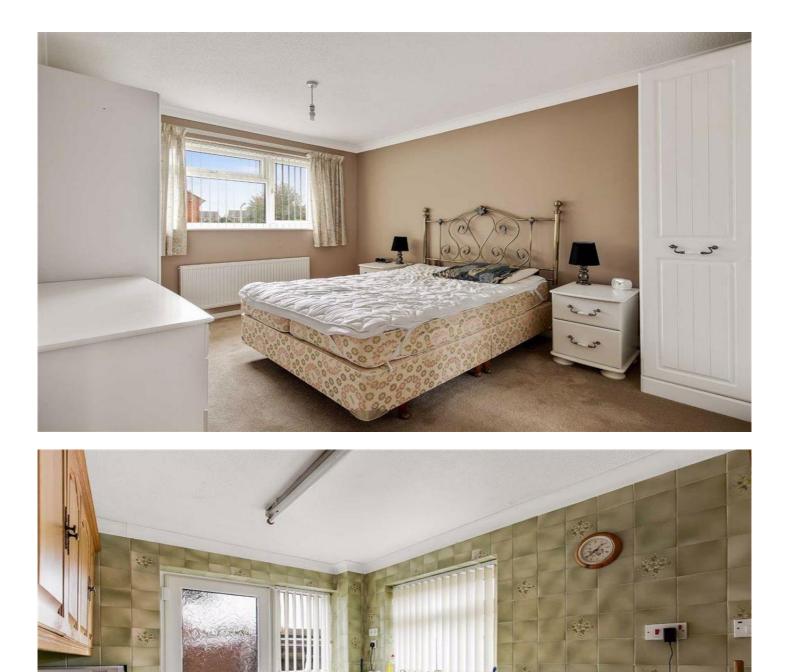

#### **Features**

Ideally located for local schools and transport links is this semi detached home, in the same ownership for the last 41 years. The pleasantly appointed accommodation comprises an entrance porch and hall, sitting room, dining room, kitchen and cloakroom with three bedrooms and bathroom to the first floor. The rear garden is enclosed with the property benefitting from gas central heating, double glazing, driveway and garage.

- Front Porch Double glazed with casement door to:
- Entrance Hall Stairs to first floor with double glazed feature window to side, coved ceiling, radiator, small under stairs storage cupboard housing consumer unit and further large storage cupboard.
- Downstairs Cloakroom Low level WC, wall mounted hand basin, tiled wall finish, double glazed window to side.
- Kitchen Double glazed window to side, double glazed casement door to rear, fitted wall and base units with oak effect fronted cupboards, stainless steel 1½ bowl sink with mixer tap and drainer unit, plumbing and space for washing machine, double low level electric oven and four ring induction, cupboard housing gas fired boiler (installed 2016).
   3.30m x 2.29m (10'10 x 7'6)
- Sitting Room Double glazed window to front, radiator, TV aerial point, wall mounted gas fire.
   4.22m x 3.18m (13'10 x 10'5)
- Dining Room Open arch through from the lounge. Double glazed sliding patio doors to rear, radiator.
   4.14m x 2.77m (13'7 x 9'1)
- First floor: -
- Landing Loft access with ladder, large storage cupboard at the top of the stairs, double glazed window to side, doors to:
- Bedroom One Double glazed window to front, radiator, coved ceiling, built in wardrobe. 4.29m x 2.95m (14'1 x 9'8)
- Bedroom Two Double glazed window to rear, radiator, coved ceiling, built in wardrobes, large storage cupboard.
   3.33m x 3.15m (10'11 x 10'4)
- Bedroom Three Double glazed window to front, radiator, built in storage cupboard.
   2.08m x 2.03m +door recess (6'10 x 6'8 + door recess)
- Bathroom/WC Double glazed frosted window to rear, modern white suite comprising panelled bath with electric shower over, low level WC, pedestal hand basin, tiled wall finish, chrome heated towel rail, extractor fan.
   1.88m x 1.85m (6'2 x 6'1)
- Rear Garden Mainly laid to lawn with paved patio seating area, panel enclosed fencing, side gated access, outside lighting.
- Garage With up and over door.
- Tenure Freehold.
- Services All mains services connected.
- Council Tax Ashford Borough Council Tax Band: D