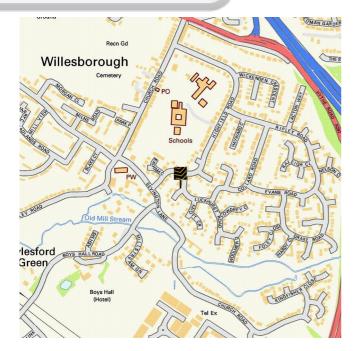

#### Become familiar with public transport links

Being able to choose to travel by public transport is important for many reasons. It helps to reduce congestion, provides access to work and education, and facilitates use of health and leisure facilities. If you or your family members travel abroad, access to the nearest ferry terminals is also likely to be a significant factor in choosing a new property. Using the maps below, you can pinpoint the precise locations of transport links for **Luckhurst Road**. Tables for each type of transport indicate the property's distance from the nearest bus stops, railway stations, coach stops and ferry terminals (providing that these facilities are within the scale proximity of the maps.)

## **Transport Links**

|     | Train Stations                                   | Approx Distance |
|-----|--------------------------------------------------|-----------------|
|     | Ashford International Rail Station               | 1.21 miles      |
|     | Wye Rail Station                                 | 3.53 miles      |
| 1   | Ham Street Rail Station                          | 5.15 miles      |
|     | Westenhanger Rail Station                        | 6.57 miles      |
|     | Pluckley Rail Station                            | 6.83 miles      |
|     | Charing (Kent) Rail Station                      | 6.9 miles       |
|     | Sandling Rail Station                            | 7.8 miles       |
|     | Appledore (Kent) Rail Station                    | 8.06 miles      |
|     | Bus Stops                                        | Approx Distance |
|     | Julien Place                                     | 0.06 miles      |
|     | Knott Crescent                                   | 0.06 miles      |
| 100 | Boys Hall Road                                   | 0.09 miles      |
|     | Boys Hall Road                                   | 0.1 miles       |
|     | Park Place                                       | 0.13 miles      |
|     | Park Place                                       | 0.13 miles      |
|     | Hayward Close                                    | 0.17 miles      |
|     | Church Road Post Office                          | 0.18 miles      |
|     | Coach Stops                                      | Approx Distance |
|     | Willesborough (Ashford Kt): Hythe Rd. Coach Stop | 0.61 miles      |
|     | Ashford (Kent): Town Centre Coach Stops          | 1.46 miles      |
|     | Sellindge (Kent): Ashford Rd Coach Stop          | 5.16 miles      |
|     | Newingreen (Kent): Ashford Rd Coach Stop         | 6.77 miles      |
|     | Hythe (Kent) Coach Stop                          | 8.94 miles      |
|     | Seabrook (Kent): Seabrook Rd Coach Stop          | 10.44 miles     |
|     | Sandgate: High Street Coach Stop                 | 11.38 miles     |
|     | Canterbury: Park & Ride New Dover Rd Coach Stop  | 12.22 miles     |