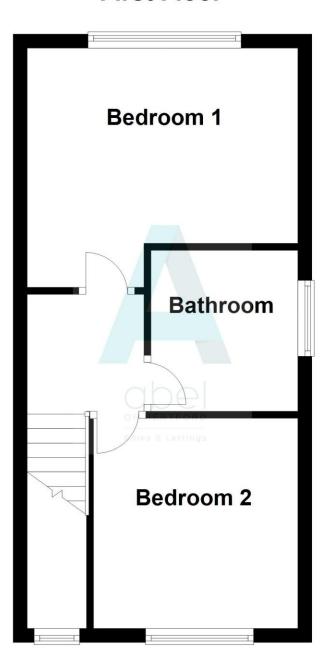

# BEDROOM 1 WITH BREATH TAKING VIEWS

11' 5" x 11' 2" (3.48m x 3.42m)

BEDROOM 2

9' 8" x 9' 4" (2.96m x 2.86m)

**FAMILY BATHROOM** 

**WEST FACING REAR GARDEN** 

PARKING FOR TWO CARS

## **Ground Floor**

## First Floor