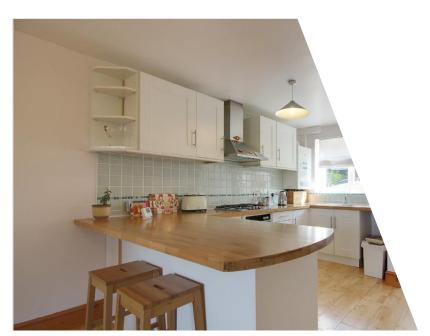

The property was built in approximately 2008 and includes an exceptional open plan lounge/kitchen/diner, large storage cupboard which currently houses the washing machine but could easily be converted into a ground floor cloakroom/wc. On the first floor there are two good sized bedrooms and a family bathroom. The master bedroom is located at the rear of the property which offers the splendid view!

### **OPEN PLAN LIVING/KITCHEN/DINER**

27' 6" x 12' 8" (8.39m x 3.88m)

LARGE UNDERSTAIR STORAGE HOUSING WASHING MACHINE

**FIRST FLOOR** 

**LANDING** 