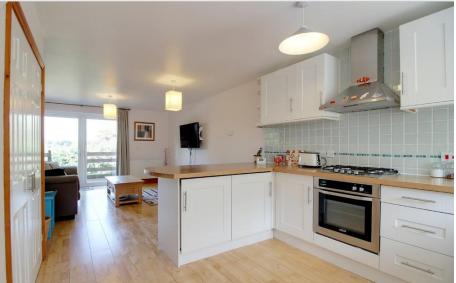

The property was built in approximately 2008 and includes an exceptional open plan lounge/kitchen/diner, large storage cupboard which currently houses the washing machine but could easily be converted into a ground floor cloakroom/wc. On the first floor there are two good sized bedrooms and a family bathroom. The master bedroom is located at the rear of the property which offers the splendid view!

### **OPEN PLAN LIVING/KITCHEN/DINER**

27' 6" x 12' 8" (8.39m x 3.88m)

LARGE UNDERSTAIR STORAGE HOUSING WASHING MACHINE

**FIRST FLOOR** 

**LANDING** 