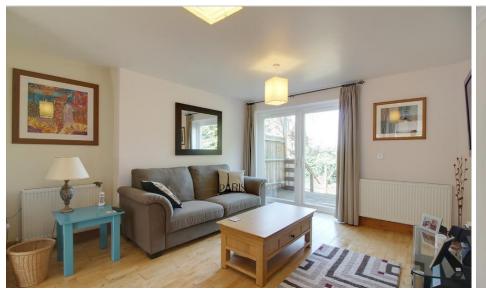

The property was built in approximately 2008 and includes an exceptional open plan lounge/kitchen/diner, large storage cupboard which currently houses the washing machine but could easily be converted into a ground floor cloakroom/wc. On the first floor there are two good sized bedrooms and a family bathroom. The master bedroom is located at the rear of the property which offers the splendid view!

### **OPEN PLAN LIVING/KITCHEN/DINER**

27' 6" x 12' 8" (8.39m x 3.88m)

LARGE UNDERSTAIR STORAGE HOUSING WASHING MACHINE

**FIRST FLOOR** 

**LANDING** 