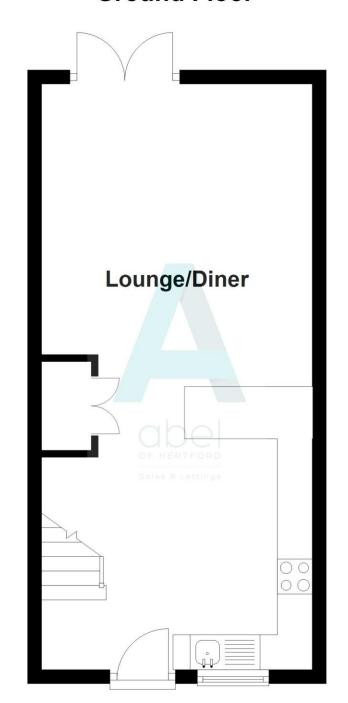

r, large storage cupboard which currently houses the washing machine but could easily be converted into a ground floor cloakroom/wc. On the first floor there are two good sized bedrooms and a family bathroom. The master bedroom is located at the rear of the property which offers the splendid view!

This property is offered with no onward chain and is likely to attract plenty of interest, so please call now to avoid missing out!

### **OPEN PLAN LIVING/KITCHEN/DINER**

27' 6" x 12' 8" (8.39m x 3.88m)

LARGE UNDERSTAIR STORAGE HOUSING WASHING MACHINE

**FIRST FLOOR** 

**LANDING** 

# BEDROOM 1 WITH BREATH TAKING VIEWS

11' 5" x 11' 2" (3.48m x 3.42m)

BEDROOM 2

9' 8" x 9' 4" (2.96m x 2.86m)

**FAMILY BATHROOM** 

**WEST FACING REAR GARDEN** 

PARKING FOR TWO CARS





## **Ground Floor**



## First Floor















## Get in touch

Abel of Hertford 2 Market Place, Hertford Hertfordshire, SG14 1DF Monday to Friday: 8am - 7pm

Saturday: 9am - 5pm Sunday: 10am - 2pm T: +44 (0)1992 532 222

E: hello@abelofhertford.co.uk www.abelofhertford.co.uk