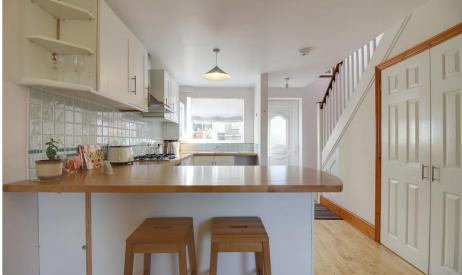

The property was built in approximately 2008 and includes an exceptional open plan lounge/kitchen/diner, large storage cupboard which currently houses the washing machine but could easily be converted into a ground floor cloakroom/wc. On the first floor there are two good sized bedrooms and a family bathroom. The master bedroom is located at the rear of the property which offers the splendid view!

### **OPEN PLAN LIVING/KITCHEN/DINER**

27' 6" x 12' 8" (8.39m x 3.88m)

LARGE UNDERSTAIR STORAGE HOUSING WASHING MACHINE

**FIRST FLOOR** 

**LANDING** 