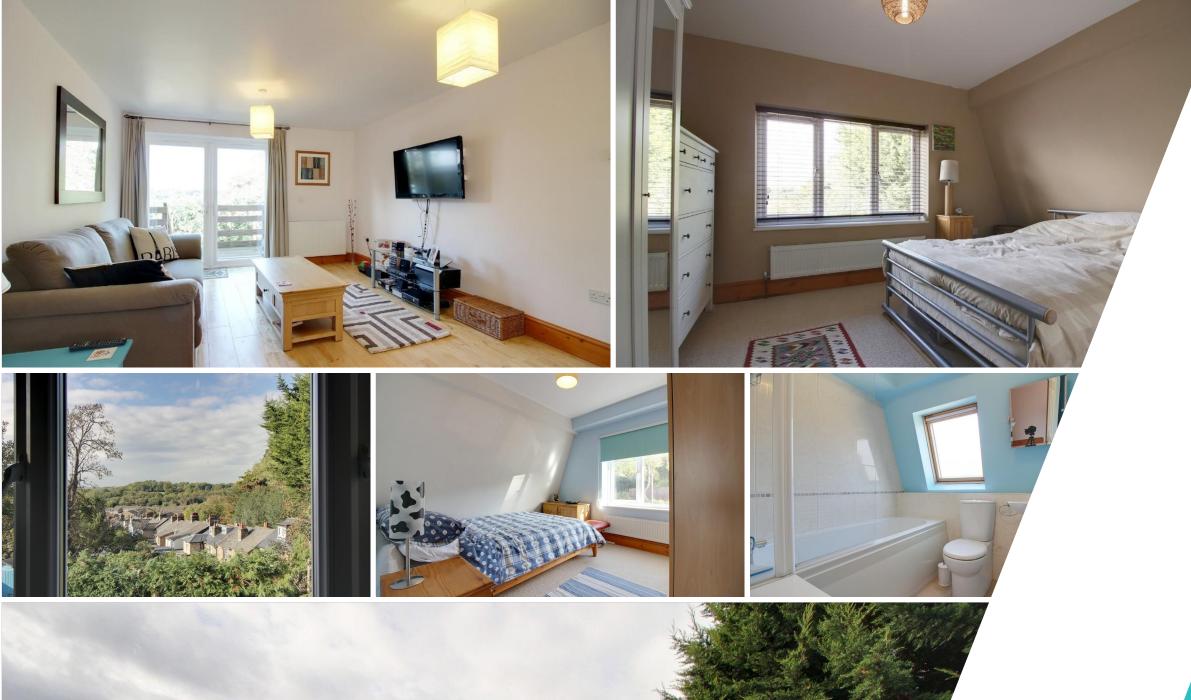

The property was built in approximately 2008 and includes an exceptional open plan lounge/kitchen/diner, large storage cupboard which currently houses the washing machine but could easily be converted into a ground floor cloakroom/wc. On the first floor there are two good sized bedrooms and a family bathroom. The master bedroom is located at the rear of the property which offers the splendid view!

### **OPEN PLAN LIVING/KITCHEN/DINER**

27' 6" x 12' 8" (8.39m x 3.88m)

LARGE UNDERSTAIR STORAGE HOUSING WASHING MACHINE

**FIRST FLOOR** 

**LANDING** 

# BEDROOM 1 WITH BREATH TAKING VIEWS

11' 5" x 11' 2" (3.48m x 3.42m)

BEDROOM 2

9' 8" x 9' 4" (2.96m x 2.86m)

**FAMILY BATHROOM** 

**WEST FACING REAR GARDEN** 

PARKING FOR TWO CARS