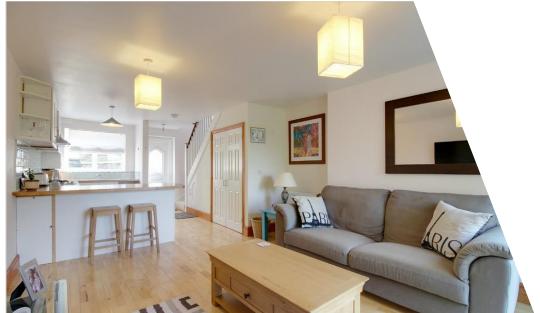

The property was built in approximately 2008 and includes an exceptional open plan lounge/kitchen/diner, large storage cupboard which currently houses the washing machine but could easily be converted into a ground floor cloakroom/wc. On the first floor there are two good sized bedrooms and a family bathroom. The master bedroom is located at the rear of the property which offers the splendid view!

### **OPEN PLAN LIVING/KITCHEN/DINER**

27' 6" x 12' 8" (8.39m x 3.88m)

LARGE UNDERSTAIR STORAGE HOUSING WASHING MACHINE

**FIRST FLOOR** 

**LANDING** 