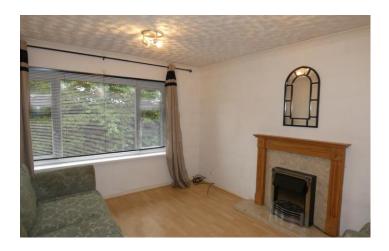

# LOUNGE 13' 2" x 10' 3" (4.01m x 3.12m)

Large double glazed window overlooking the gardens and Woodlands Road. Fireplace and electric fire. Laminate flooring, coving.