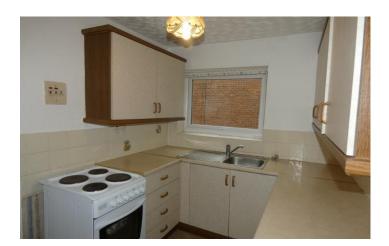

# KITCHEN 10' 3" x 7' 2" (3.12m x 2.18m)

Fitted wall and floor units with a stainless steel sink unit. Freestanding oven and fridge freezer. Plumbed in for a washing machine. Double glazed window.