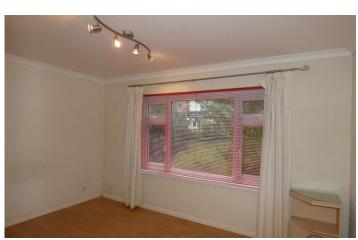

# LOUNGE 13' 2" x 10' 3" (4.01m x 3.12m)

Large double glazed window overlooking the gardens and Woodlands Road. Fireplace and electric fire. Laminate flooring, coving.