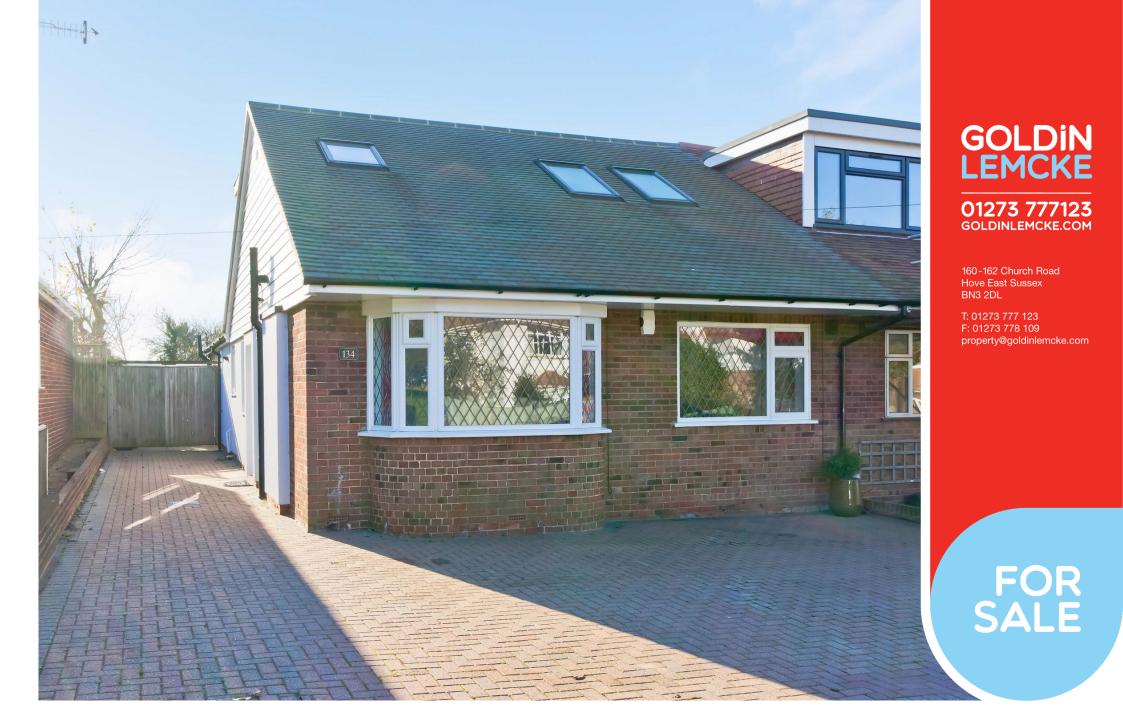

Nevill Avenue, Hove, BN3 7NH

£585,000

# Nevill Avenue, Hove, BN3 7NH £585,000

A superb semi-detached chalet bungalow which offers spacious living accommodation, together with off street parking and a stunning large south facing garden, situated in a sought after residential location close to many amenities.

#### **Further Information**

This attractive semi detached property has been extended and improved throughout to a high standard, which has created a wonderful and spacious family home.

The property is arranged over two floors and comprises of a very large entrance hall, a wonderful through living/dining room which has double doors leading to the rear garden, a stunning kitchen with a high vaulted ceiling and space for dining, four bedrooms and two shower rooms.

To the rear of the property, there is a beautiful large garden which takes full advantage of the favoured southerly aspect and to the front, there is the unrivalled advantage of off road parking for at least four cars.