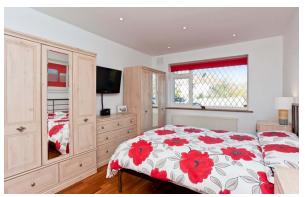

#### **Rooms & Sizes**

Kitchen/Dining Room: 20' 7" x 11' 10"

Living Room: 24' 2" x 10' 3"

Bedroom: 15' x 10' 3"

Bedroom/reception room: 14' 2" x 12'

Shower Room

Bedroom: 14' 5" x 11' 1" Bedroom: 16' x 9' 7" Shower Room