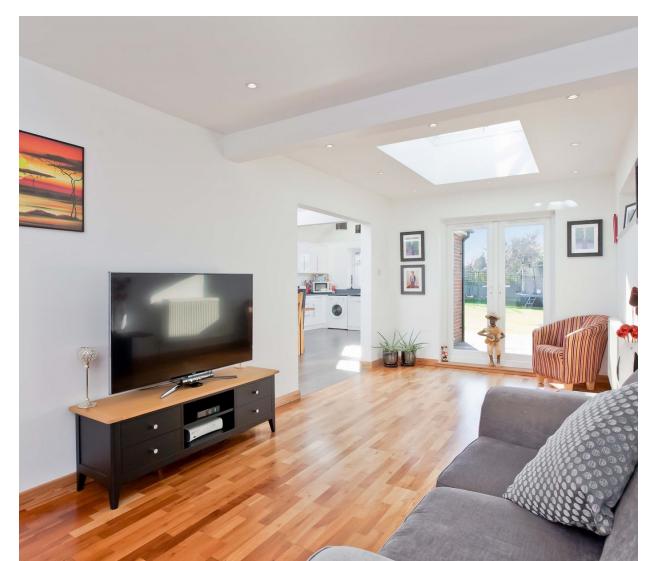

#### **Rooms & Sizes**

Kitchen/Dining Room: 20' 7" x 11' 10"

Living Room: 24' 2" x 10' 3"

Bedroom: 15' x 10' 3"

Bedroom/reception room: 14' 2" x 12'

Shower Room

Bedroom: 14' 5" x 11' 1" Bedroom: 16' x 9' 7" Shower Room

#### **Further Information**

This attractive semi detached property has been extended and improved throughout to a high standard, which has created a wonderful and spacious family home.

The property is arranged over two floors and comprises of a very large entrance hall, a wonderful through living/dining room which has double doors leading to the rear garden, a stunning kitchen with a high vaulted ceiling and space for dining, four bedrooms and two shower rooms.