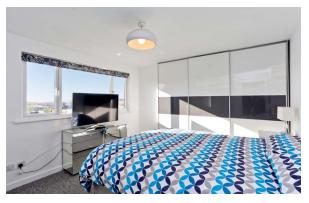

#### **Rooms & Sizes**

Kitchen/Dining Room: 20' 7" x 11' 10"

Living Room: 24' 2" x 10' 3"

Bedroom: 15' x 10' 3"

Bedroom/reception room: 14' 2" x 12'

Shower Room

Bedroom: 14' 5" x 11' 1" Bedroom: 16' x 9' 7" Shower Room