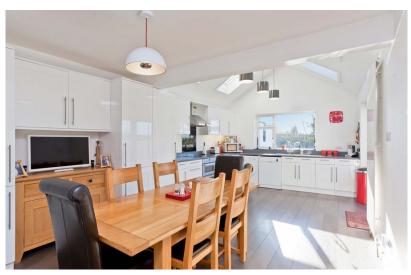

#### **Rooms & Sizes**

Kitchen/Dining Room: 20' 7" x 11' 10"

Living Room: 24' 2" x 10' 3"

Bedroom: 15' x 10' 3"

Bedroom/reception room: 14' 2" x 12'

Shower Room

Bedroom: 14' 5" x 11' 1" Bedroom: 16' x 9' 7" Shower Room

#### **Further Information**

This attractive semi detached property has been extended and improved throughout to a high standard, which has created a wonderful and spacious family home.

The property is arranged over two floors and comprises of a very large entrance hall, a wonderful through living/dining room which has double doors leading to the rear garden, a stunning kitchen with a high vaulted ceiling and space for dining, four bedrooms and two shower rooms.