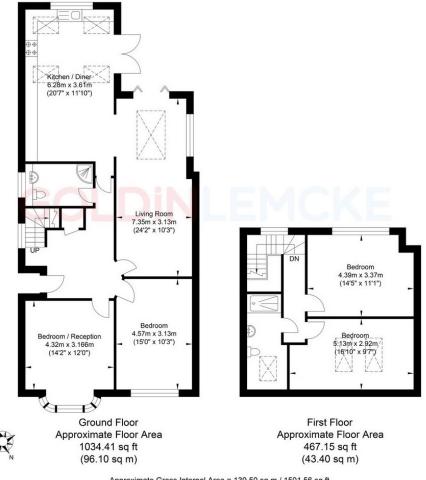

#### **Rooms & Sizes**

Kitchen/Dining Room: 20' 7" x 11' 10"

Living Room: 24' 2" x 10' 3"

Bedroom: 15' x 10' 3"

Bedroom/reception room: 14' 2" x 12'

Shower Room

Bedroom: 14' 5" x 11' 1" Bedroom: 16' x 9' 7" Shower Room

#### **Further Information**

This attractive semi detached property has been extended and improved throughout to a high standard, which has created a wonderful and spacious family home.

The property is arranged over two floors and comprises of a very large entrance hall, a wonderful through living/dining room which has double doors leading to the rear garden, a stunning kitchen with a high vaulted ceiling and space for dining, four bedrooms and two shower rooms.

Nevill Avenue is situated in a very sought-after residential location, close to a number of local schools, shopping facilities, bus links and also provides easy access to the A27/23.

Approximate Gross Internal Area = 139.50 sq m / 1501.56 sq ft Illustration for identification purposed only, measurements are approximate, not to scale.