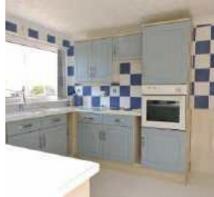

## KITCHEN / DINER

12'5 x 10' (3.78m x 3.05m)

Double glazed window to front, range of wall and base units with roll top work surfaces, stainless steel sink with drainer and mixer tap, tiled splash-back, part tiled walls, integrated electric hob and oven, beautifully tiled floor to compliment the work surfaces, radiator, coving, space for dining table.