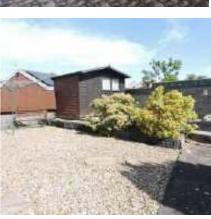

## **EXTERNALLY**

To the front there is a gravelled walled garden with off road parking

for several vehicles to the side. To the rear there is side gated access leading to an enclosed patio garden with a wealth of mature trees and shrubs and TWO STORAGE SHEDS.