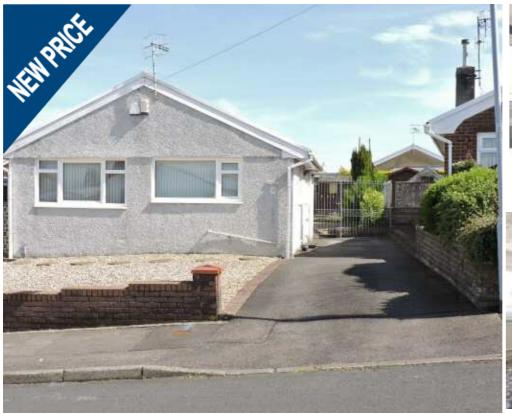

# 1 Can-Yr-Aderyn, **Morriston SA6 6AZ**

# Offers in the region of £138,000

**Detached Bungalow Fabulous Views** Low Maintenance Gardens Viewing Recommended

**EER: E55** 

## **DESCRIPTION**

A fantastic detached bungalow enjoying a cul-de-sac location. The property is ideally located for ease of access to Morriston Hospital, DVLA, M4 Motorway and all local amenities.

This lovely home has been well maintained by the current owners to a high standard and benefits from an elevated position offering panoramic views of the surrounding area, off road parking and a pretty low maintenance garden.

## **EXTERNALLY**

To the front there is a gravelled walled garden with off road parking

for several vehicles to the side. To the rear there is side gated access leading to an enclosed patio garden with a wealth of mature trees and shrubs and TWO STORAGE SHEDS.