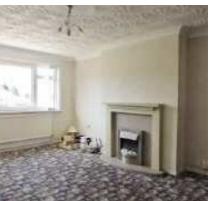

## LOUNGE

15'7 x 10'8 into alcoves (4.75m x 3.25m into alcoves)

Double glazed window to front with far reaching views of surrounding area, double radiator, electric fire in crafted surround and hearth, coved ceiling.