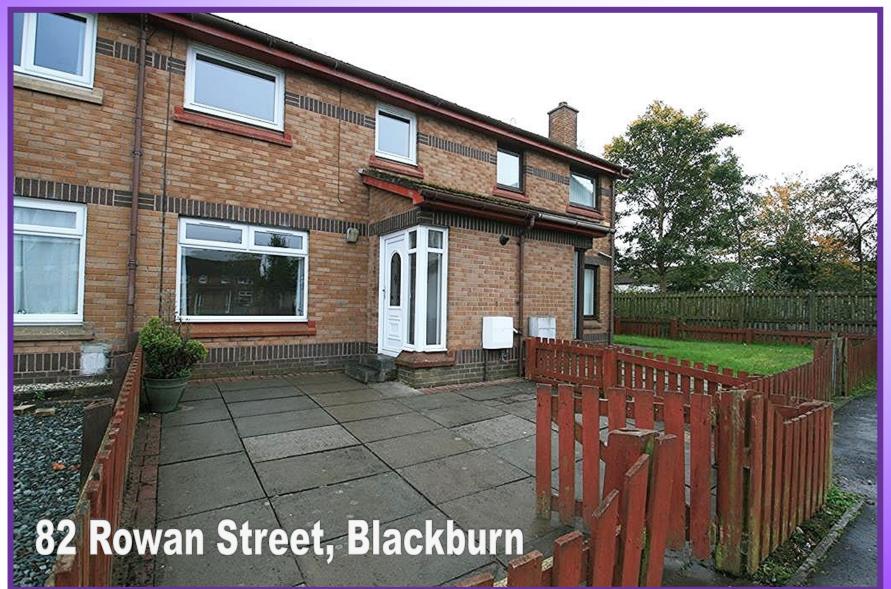

Made with Metropix ©2019

This three bedroom family home, close to Murrayfield Primary School and excellent local facilities, offers excellent accommodation over two levels, and benefits from a sun trap rear garden.

Externally, the front garden is fully enclosed and laid with paving slabs for ease of maintenance and has an open outlook over a communal grassed area.

The sun trap rear garden is laid with decorative paving slabs and paviers, has a rotary clothes drier and timber garden shed.