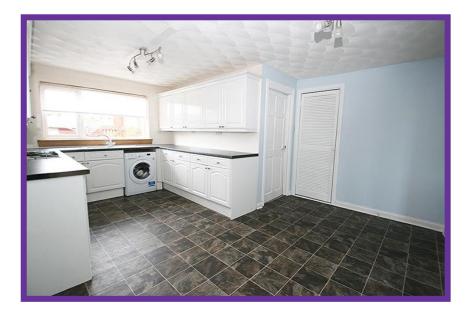

The dining kitchen has an excellent range of base and wall mounted units with splash back tiling and contrasting worktop.

Integrated appliances include the gas hob with electric oven and hood and there is an appliance space for a washing machine. Appliance spaces for the tumble drier and fridge/freezer are in the kitchen cupboard and rear hallway respectively.