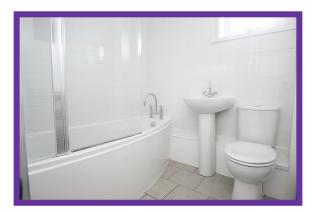

The family bathroom has full height tiling to the bath walls and is fitted with a white suite with mains fed shower and glazed screen to the bath and finished with ceramic floor tiles. The living level w.c. is ideally located off the rear hallway and has an opaque glazed window for natural light and ventilation and is fitted with a cloakroom suite, with ceramic tiles to the floor.