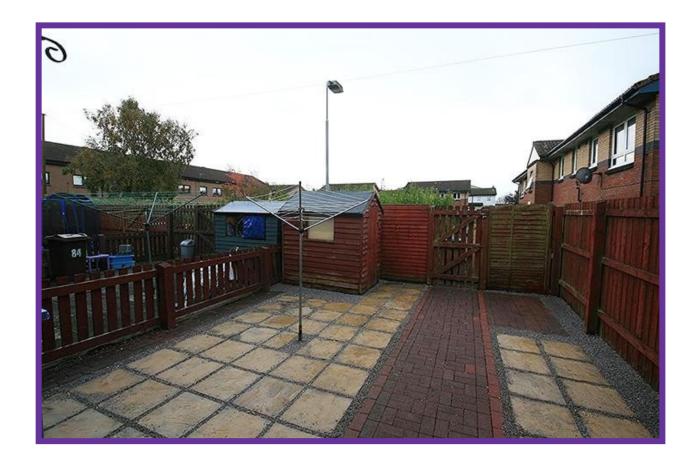

Externally, the front garden is fully enclosed and laid with paving slabs for ease of maintenance and has an open outlook over a communal grassed area.

The sun trap rear garden is laid with decorative paving slabs and paviers, has a rotary clothes drier and timber garden shed.