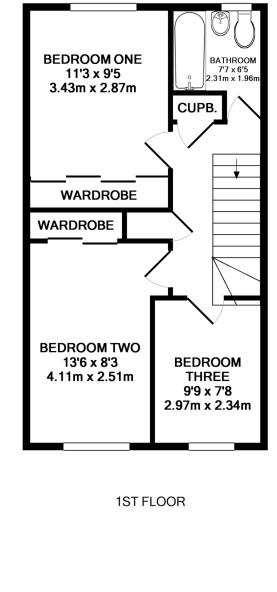

The upper landing offers excellent storage and bedroom one, which overlooks the rear of the property, benefits from wall-to-wall wardrobes, and is finished with contemporary décor and carpet flooring.

Bedroom two is a large double bedroom with crisp fresh décor, carpet flooring and wall-to-wall wardrobes and bedroom three is a good sized single bedroom with fresh décor and complete with carpet flooring

The family bathroom has full height tiling to the bath walls and is fitted with a white suite with mains fed shower and glazed screen to the bath and finished with ceramic floor tiles. The living level w.c. is ideally located off the rear hallway and has an opaque glazed window for natural light and ventilation and is fitted with a cloakroom suite, with ceramic tiles to the floor.