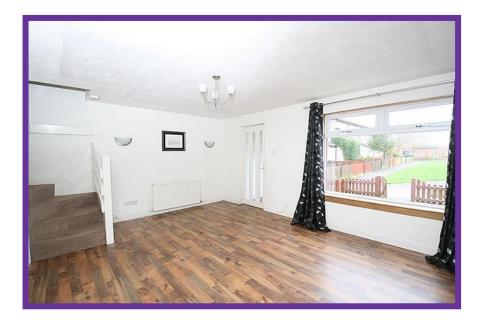

Property comprises: Entrance vestibule, lounge, dining kitchen, 3 bedrooms, family bathroom, living level w.c.

The entrance vestibule is bright and welcoming and offers excellent storage. The floor is laid with wood effect laminate which continues into the lounge which is bright and spacious and offers superb family living.