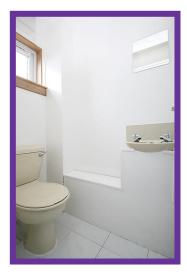

The family bathroom has full height tiling to the bath walls and is fitted with a white suite with mains fed shower and glazed screen to the bath and finished with ceramic floor tiles. The living level w.c. is ideally located off the rear hallway and has an opaque glazed window for natural light and ventilation and is fitted with a cloakroom suite, with ceramic tiles to the floor.