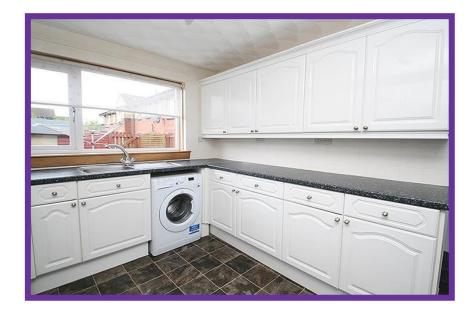

The dining kitchen has an excellent range of base and wall mounted units with splash back tiling and contrasting worktop.

Integrated appliances include the gas hob with electric oven and hood and there is an appliance space for a washing machine. Appliance spaces for the tumble drier and fridge/freezer are in the kitchen cupboard and rear hallway respectively.