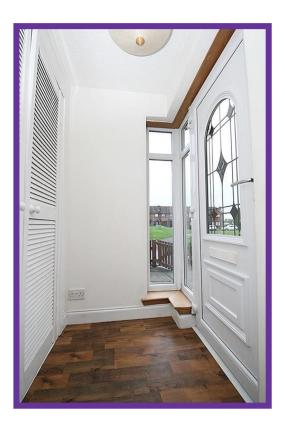

Property comprises: Entrance vestibule, lounge, dining kitchen, 3 bedrooms, family bathroom, living level w.c.

The entrance vestibule is bright and welcoming and offers excellent storage. The floor is laid with wood effect laminate which continues into the lounge which is bright and spacious and offers superb family living.