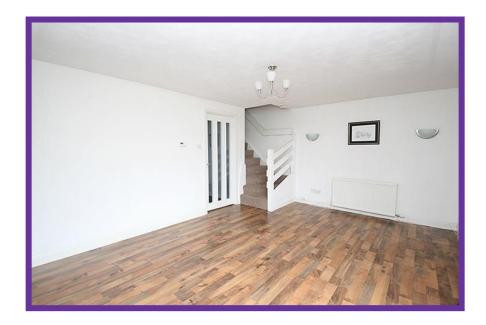

Property comprises: Entrance vestibule, lounge, dining kitchen, 3 bedrooms, family bathroom, living level w.c.

The entrance vestibule is bright and welcoming and offers excellent storage. The floor is laid with wood effect laminate which continues into the lounge which is bright and spacious and offers superb family living.