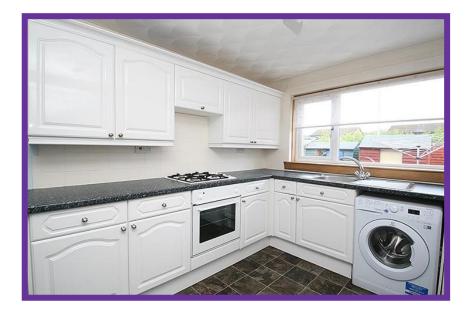

The dining kitchen has an excellent range of base and wall mounted units with splash back tiling and contrasting worktop.

Integrated appliances include the gas hob with electric oven and hood and there is an appliance space for a washing machine. Appliance spaces for the tumble drier and fridge/freezer are in the kitchen cupboard and rear hallway respectively.