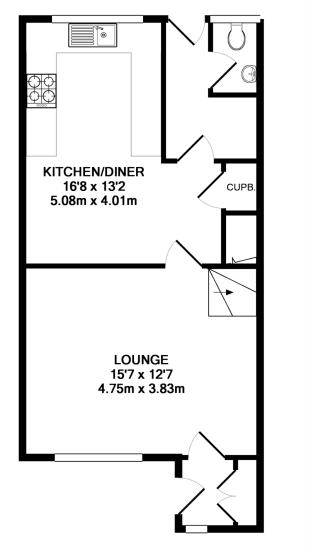

www.propertyconnections.uk.com

**GROUND FLOOR** 

Whilst every attempt has been made to ensure the accuracy of the floor plan contained here, measurements of doors, windows, rooms and any other items are approximate and no responsibility is taken for any error, omission, or mis-statement. This plan is for illustrative purposes only and should be used as such by any prospective purchaser. The services, systems and appliances shown have not been tested and no guarantee as to their operability or efficiency can be given

Property comprises: Entrance vestibule, lounge, dining kitchen, 3 bedrooms, family bathroom, living level w.c.

The entrance vestibule is bright and welcoming and offers excellent storage. The floor is laid with wood effect laminate which continues into the lounge which is bright and spacious and offers superb family living.

The dining kitchen has an excellent range of base and wall mounted units with splash back tiling and contrasting worktop.

Integrated appliances include the gas hob with electric oven and hood and there is an appliance space for a washing machine. Appliance spaces for the tumble drier and fridge/freezer are in the kitchen cupboard and rear hallway respectively.