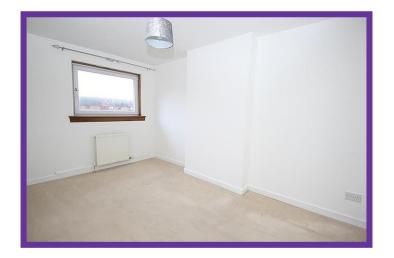

Bedroom two is a large double bedroom with crisp fresh décor, carpet flooring and wall-to-wall wardrobes and bedroom three is a good sized single bedroom with fresh décor and complete with carpet flooring