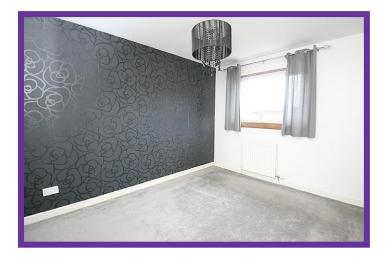

Bedroom two is a large double bedroom with crisp fresh décor, carpet flooring and wall-to-wall wardrobes and bedroom three is a good sized single bedroom with fresh décor and complete with carpet flooring