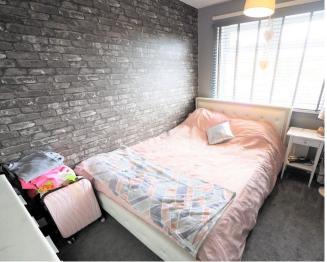

BEDROOM 2 10' 9" x 8' 5" (3.29m x 2.57m) To rear aspect. central heating radiator and uPVC window.

BEDROOM 1 13' 1" x 7' 3" (4.00m x 2.22m) To front aspect. central heating radiator and uPVC window.

BEDROOM 3 7' 10" x 5' 10" (2.39m x 1.80m) To front