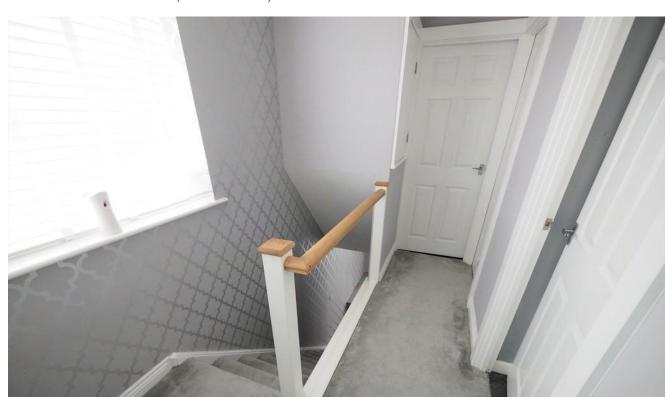

LANDING With uPVC window and loft access hatch.

SHOWER ROOM Fully tiled. White suite comprising: low level WC with push button flush, vanity inset wash hand basin, enclosed walk in electric shower, panelled ceiling, tiled flooring, vertical central heating radiator and uPVC window.