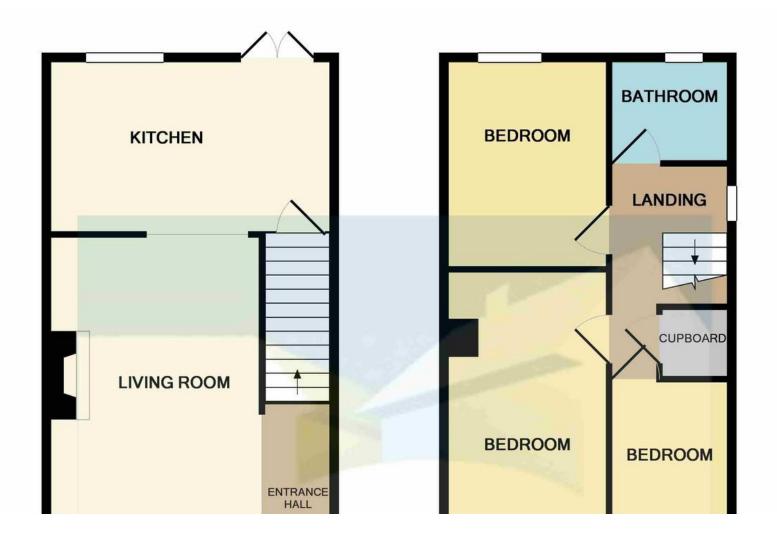

#### **GROUND FLOOR**

ENTRANCE PORCH uPVC entrance door, cladded ceiling, double panelled central heating radiator, laminate flooring and stairs leading to the first floor.

LOUNGE 15' 1" x 10' 10" (4.60m x 3.32m) To front aspect. Electric fire, carpet flooring, double panelled central heating radiator, uPVC bay window and archway to kitchen.

KITCHEN 14' 7" x 8' 11" (4.46m x 2.74m) To rear aspect. Range of wall, base and drawer units with dark gloss fascias, 1 ½ bowl coloured steel inset sink unit, mixer tap, tiled splash backs, laminate work surfaces, gas 6 plate hob, electric oven, extractor hood, integrated fridge / freezer, integrated

dishwasher, integrated washing machine, laminate flooring, inset recessed spot lighting, vertical central heating radiator, storage cupboard, uPVC window and EXTERNALLY patio doors to garden.

FIRST FLOOR

LANDING With uPVC window and loft access hatch.

SHOWER ROOM Fully tiled. White suite comprising: low level WC with push button flush, vanity inset wash hand basin, enclosed walk in electric shower, panelled ceiling, tiled flooring, vertical central heating radiator and uPVC window.

BEDROOM 2 10' 9" x 8' 5" (3.29m x 2.57m) To rear aspect. central heating radiator and uPVC window.

BEDROOM 1 13' 1" x 7' 3" (4.00m x 2.22m) To front aspect. central heating radiator and uPVC window.

BEDROOM 3 7' 10" x 5' 10" (2.39m x 1.80m) To front

aspect. Central heating radiator and uPVC window.

DRIVEWAY Providing off road parking.

GARDEN The front garden is mainly laid to lawn. The fence enclosed rear garden is mainly a paved patio. Cold water external tap.

GARAGE With up and over door, side courtesy door to extra workshop space, power and light.