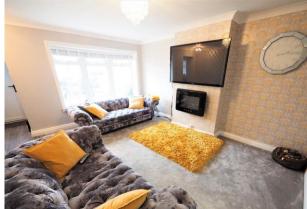

#### **GROUND FLOOR**

ENTRANCE PORCH uPVC entrance door, cladded ceiling, double panelled central heating radiator, laminate flooring and stairs leading to the first floor.

LOUNGE 15' 1" x 10' 10" (4.60m x 3.32m) To front aspect. Electric fire, carpet flooring, double panelled central heating radiator, uPVC bay window and archway to kitchen.