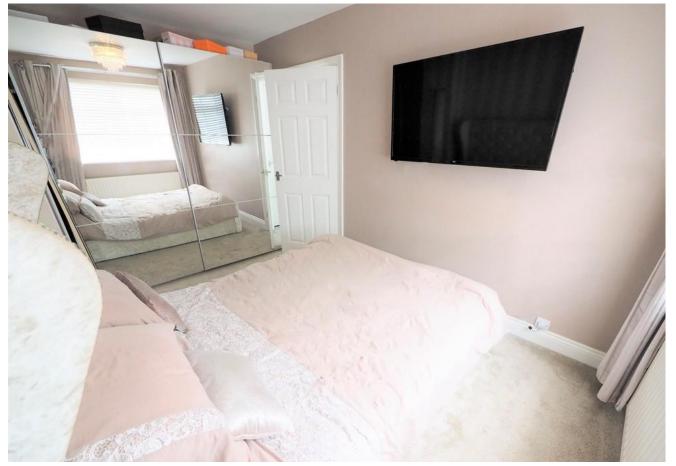

BEDROOM 2 10' 9" x 8' 5" (3.29m x 2.57m) To rear aspect. central heating radiator and uPVC window.

BEDROOM 1 13' 1" x 7' 3" (4.00m x 2.22m) To front aspect. central heating radiator and uPVC window.

BEDROOM 3 7' 10" x 5' 10" (2.39m x 1.80m) To front