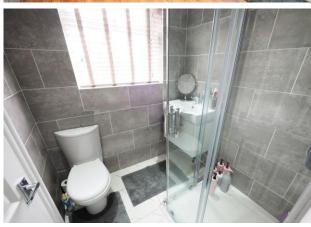

LANDING With uPVC window and loft access hatch.

SHOWER ROOM Fully tiled. White suite comprising: low level WC with push button flush, vanity inset wash hand basin, enclosed walk in electric shower, panelled ceiling, tiled flooring, vertical central heating radiator and uPVC window.