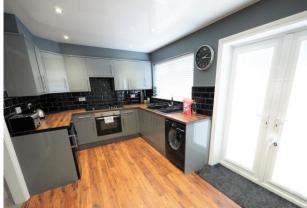

KITCHEN 14' 7" x 8' 11" (4.46m x 2.74m) To rear aspect. Range of wall, base and drawer units with dark gloss fascias, 1 ½ bowl coloured steel inset sink unit, mixer tap, tiled splash backs, laminate work surfaces, gas 6 plate hob, electric oven, extractor hood, integrated fridge / freezer, integrated

dishwasher, integrated washing machine, laminate flooring, inset recessed spot lighting, vertical central heating radiator, storage cupboard, uPVC window and EXTERNALLY patio doors to garden.

FIRST FLOOR