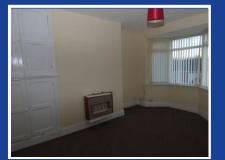

## LOUNGE

9' 2" x 14' 9" (2.8m x 4.5m)

Double glazed window to front, central heating radiator.