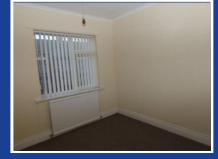

### **BEDROOM ONE**

#### 9' 6" x 11' 9" (2.9m x 3.6m)

Double glazed window, central heating radiator.

### **BEDROOM TWO**

7' 10" x 10' 9" (2.4m x 3.3m) Double glazed window, central heating radiator.