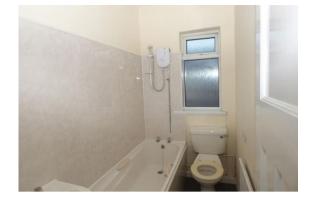

## BATHROOM/WC

Pedestal wash hand basin, low level wc, panelled bath with shower over, central heating radiator, double glazed window.