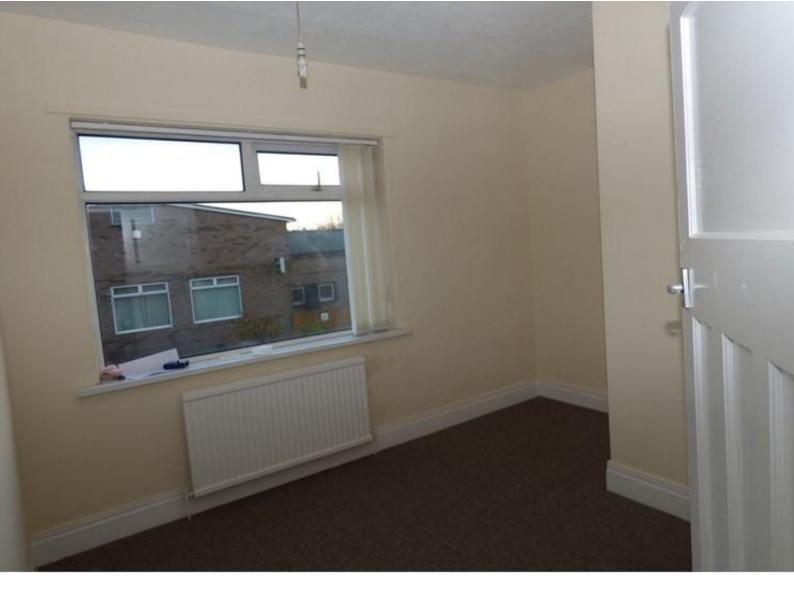

## LOUNGE

9' 2" x 14' 9" (2.8m x 4.5m)

Double glazed window to front, central heating radiator.