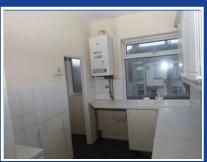

### **KITCHEN**

Double glazed window, wall and base units, sink with drainer, wall mounted boiler, stairs to rear yard.