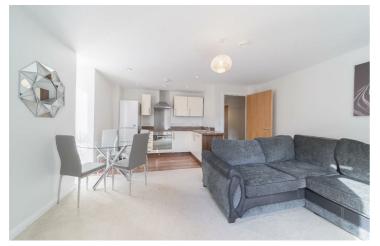

## £750 Per month

Contemporary TWO BEDROOM apartment that features SECURE PARKING and BALCONY located opposite the Kelham Island District. This first floor, purpose built apartment has been recently been re-decorated throughout and features new furniture, as well as having two bedrooms, modern bathroom and a secure car parking space. The development sits near the main ring road and Sheffield Supertram, as well as being a short walk away from the bars and restaurants in Kelham Island.

- \* First floor, two bedroom apartment
- \* Secure undercroft parking
- \* Re-decorated throughout
- \* Balcony
- \* Near ring road and Supertram
- \* Short walk to Kelham Island
- \* Available NOW for professional let