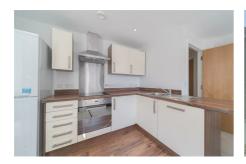

## £750 Per month

Contemporary TWO BEDROOM apartment that features SECURE PARKING and BALCONY located opposite the Kelham Island District. This first floor, purpose built apartment has been recently been re-decorated throughout and features new furniture, as well as having two bedrooms, modern bathroom and a secure car parking space. The development sits near the main ring road and Sheffield Supertram, as well as being a short walk away from the bars and restaurants in Kelham Island.