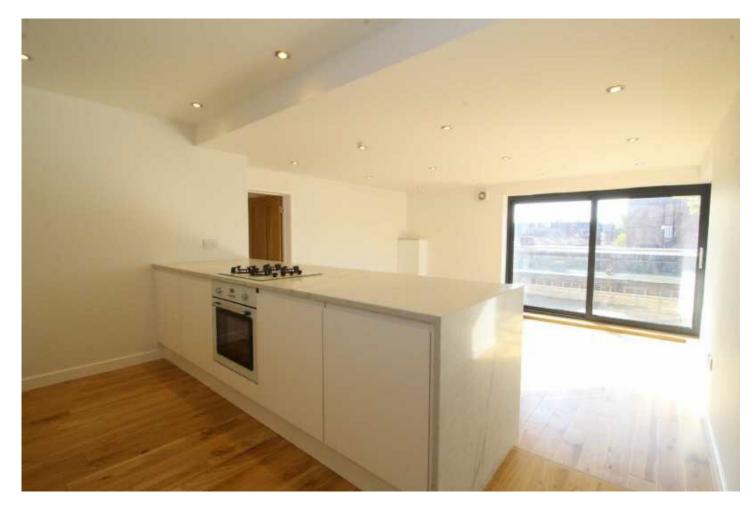

allocated parking. The finish and specification of the apartments is to the highest standard and this development benefits from a stunning communal roof garden.

- Quality fitted kitchen with quartz worktops \*Fitted Hoover dishwasher \*Teknix fridge/freezer \*Sia oven & hob \*Montpellier washer/dryer \*Natural oak wood flooring \*Oak four papel interior doors