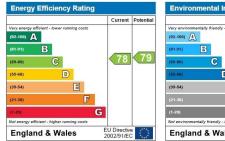

- \*Oak four panel interior doors \*Pilkington Glass double glazing \*Fitted bathroom with underfloor heating •

Apt 19 57-59 High Lane Chorlton M21 9FA £285,000

Postcode - M21 9FA EPC Rating - C Local Authority -Council Tax - Band