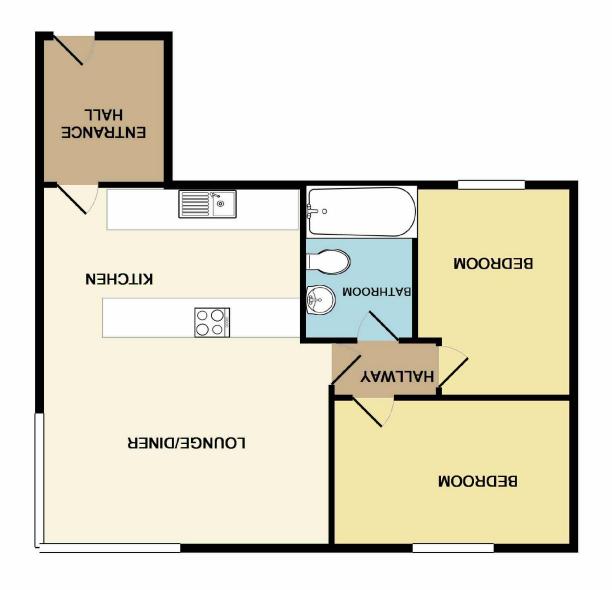

Measurements are approximate. Not to scale. Illustrative purposes only 0100 Metropix ©2019

410-412 Barlow Moor Road, Chorlton, Manchester, M21

4444 028 1610 сполноп@jordanfishwick.co.uk

www.jordanfishwick.co.uk

Bringing together the work of Simon James, award-winning Architect, and Deborah Armistead, award-winning interior designer. This is the seventh in a series of projects with layouts that designed to maximise light and volume in spaces that are brought to life with tastefully selected, materials, textures and colours. The development is set across four floors with each apartment having two bedrooms, bathroom and

allocated parking. The finish and specification of the apartments is to the highest standard and this development benefits from a stunning communal roof garden.

- Quality fitted kitchen with quartz worktops \*Fitted Hoover dishwasher \*Teknix fridge/freezer \*Sia oven & hob \*Montpellier washer/dryer \*Natural oak wood flooring \*Oak four papel interior doors

- \*Oak four panel interior doors \*Pilkington Glass double glazing \*Fitted bathroom with underfloor heating •

Apt 19 57-59 High Lane Chorlton M21 9FA £285,000

Postcode - M21 9FA EPC Rating - C Local Authority -Council Tax - Band