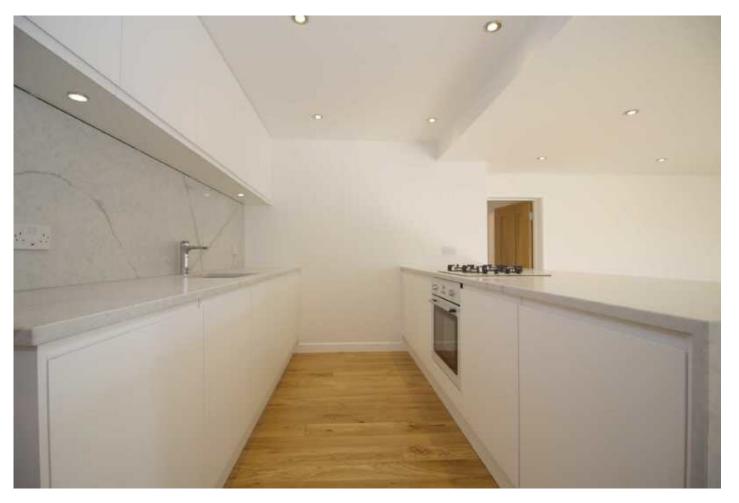

allocated parking. The finish and specification of the apartments is to the highest standard and this development benefits from a stunning communal roof garden.

- Quality fitted kitchen with quartz worktops \*Fitted Hoover dishwasher \*Teknix fridge/freezer \*Sia oven & hob \*Montpellier washer/dryer \*Natural oak wood flooring \*Oak four papel interior doors

- \*Oak four panel interior doors \*Pilkington Glass double glazing \*Fitted bathroom with underfloor heating •

Apt 19 57-59 High Lane Chorlton M21 9FA £285,000

Postcode - M21 9FA EPC Rating - C Local Authority -Council Tax - Band