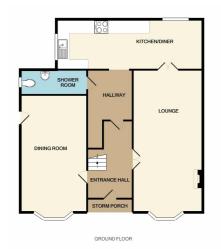

**ENCLOSED PORCH** 

**ENTRANCE HALL** 

LOUNGE 27'3" (into bay) X 11'11"

DINING ROOM 22'0" (into bay) X 10'0"

**DINING KITCHEN 24'9" X 9'0"** 

**SHOWER ROOM** 

**FIRST FLOOR** 

**LANDING** 