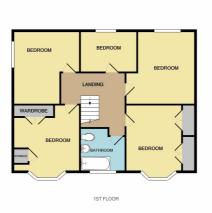

BEDROOM ONE 15'0" (into bay) X 10'0"

**BEDROOM TWO 13'1" (into bay) X 11'8"** 

**BEDROOM THREE 13'8" X 11'8"** 

**BEDROOM FOUR 12'2" X 10'0"** 

**BEDROOM FIVE 8'9" X 7'6"** 

**BATHROOM** 

**OUTSIDE** 

**GARDENS** 