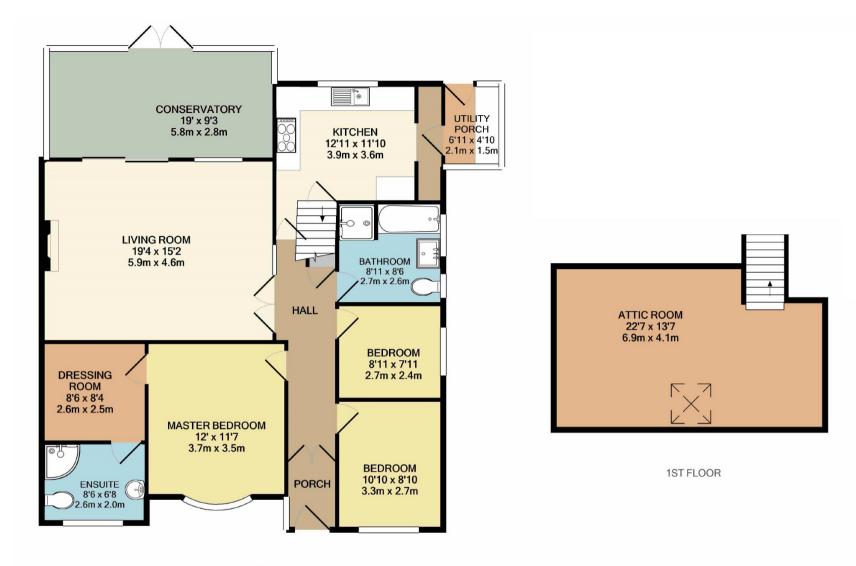

## The Property

Standing at the head of a quiet cul-de-sac in High Lane and occupying a great sized private plot, a truly deceptive and most appealing detached bungalow. Well presented and updated in recent years to provide spacious accommodation that appeals to both those wanting a bungalow and the growing family. Offering tremendous first floor potential and close to local primary schools. Lawn gardens, ample driveway and comprising: entrance porch, hall, 19ft living room, 19th conservatory, re-fitted kitchen, utility porch, master bedroom with dressing room and en-suite, two further bedrooms, large bathroom and 22ft FIRST FLOOR ATTIC ROOM. Pvc double glazing and gas central heating. Viewing highly recommended.

## **GROUND FLOOR**

Whilst every attempt has been made to ensure the accuracy of the floor plan contained here, measurements of doors, windows, rooms and any other items are approximate and no responsibility is taken for any error, omission, or mis-statement. This plan is for illustrative purposes only and should be used as such by any prospective purchaser. The services, systems and appliances shown have not been tested and no guarantee as to their operability or efficiency can be given Made with Metropix ©2019