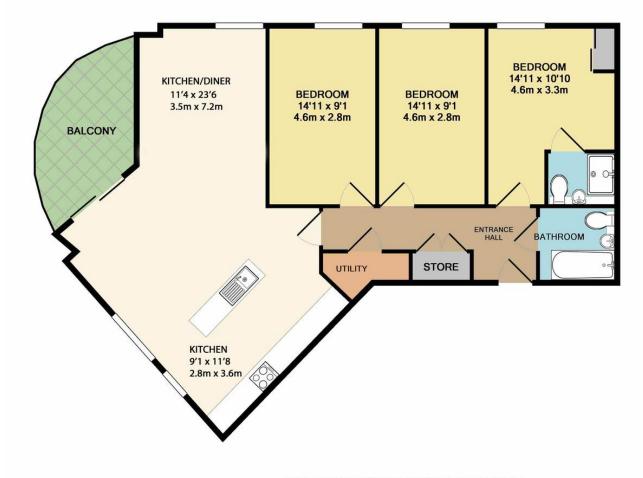

## TOTAL APPROX. FLOOR AREA 1038 SQ.FT. (96.4 SQ.M.)

Whilst every attempt has been made to ensure the accuracy of the floor plan contained here, measurements of doors, windows, rooms and any other items are approximate and no responsibility is taken for any error, omission, or mis-statement. This plan is for illustrative purposes only and should be used as such by any prospective purchaser. The services, systems and appliances shown have not been tested and no guarantee as to their operability or efficiency can be given Made with Metropix ©2019