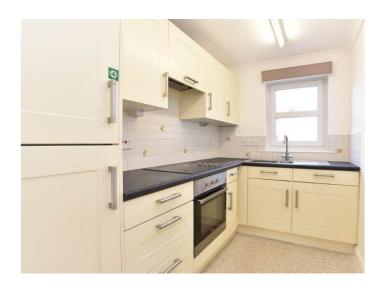

#### **KITCHEN**

With range of modern fitted units and work surfaces with inset stainless-steel sink and inset four-ring electric hob. Range of base cupboards and drawers with matching wall cupboards. Integrated electric oven, extractor canopy, fridge, freezer and dishwasher. Window with views towards the Stray.