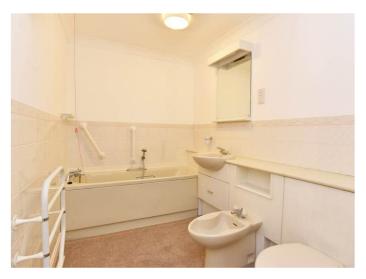

## BATHROOM

Half tiled. With panelled bath, wash-hand basin, low-level WC and bidet. Extractor fan and heated towel rail. Electric fan heater.

## **EN-SUITE SHOWER ROOM**

With tiled shower cubicle, low-level WC and pedestal washbasin. Electric heated towel rail. Window and extractor fan. Electric fan heater.