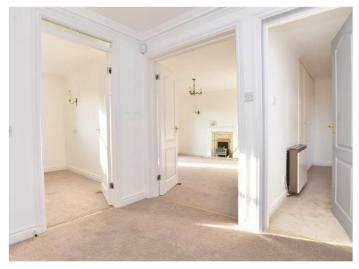

## **RECEPTION HALL**

With night storage heater. Recessed shelved store cupboard and airing cupboard with insulated hot-water cylinder and immersion heater.

#### SITTING ROOM

Having double-opening doors from the reception hall. Periodstyle fireplace with marble interior and hearth and illuminated electric fire. Double-opening French doors to Juliet balcony enjoying a south-facing aspect over the central courtyard garden.