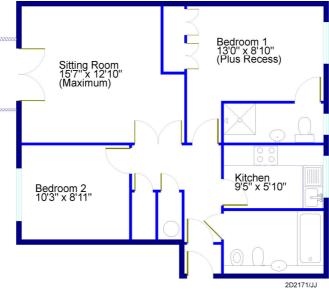

Electric fan heater.

#### OUTSIDE

Church Square Mansions has the benefit of private enclosed courtyard gardens for use by the residents and is situated within the heart of the Stray. Residents' and visitors' parking available.

#### TENURE

The tenure is understood to be Long Leasehold. The ground rent is reviewed every 21 years, the last review having been carried out in 2011.

#### SERVICES

All mains services are connected with the exception of gas. There is the benefit of a residents' lounge on the fourth floor, together with an adjacent laundry. There is a house manager, and the reception area is understood to be manned each weekday morning. There is also a double guest bedroom with en-suite facilities, which is available to rent via the Management Company.

Council Tax Band - D





Gross internal area = Approx 682 Sq Ft

# Verity Frearson

26 Albert Street, Harrogate, North Yorkshire, HG1 1JT

For all enquiries contact us on: