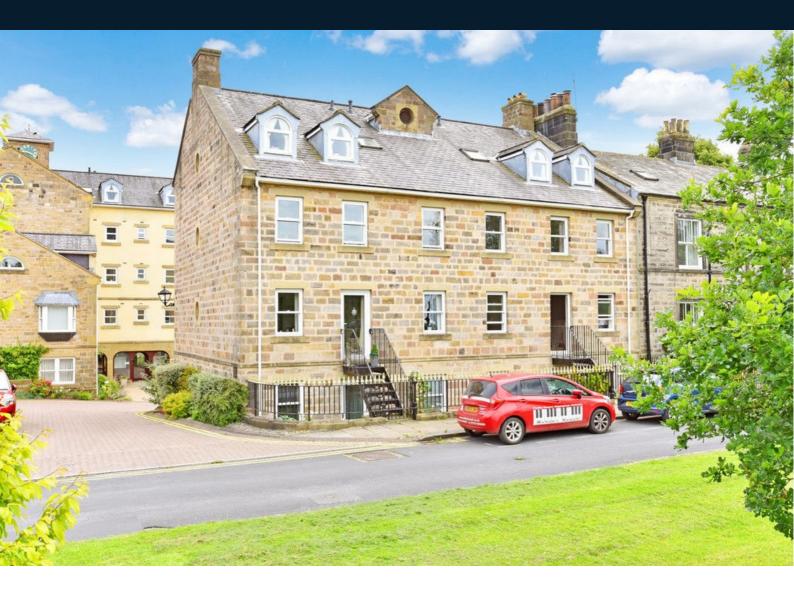

# 14 Church Square Mansions, Church Square, Harrogate, HG1 4SS

A luxurious second-floor apartment with south-facing Juliet balcony forming part of an exclusive retirement development uniquely situated on this island site within the famous 200-acre Stray, within level walking distance of the shopping centre and many of the town's excellent amenities.

#### OUTSIDE

Church Square Mansions has the benefit of private enclosed courtyard gardens for use by the residents and is situated within the heart of the Stray. Residents' and visitors' parking available.