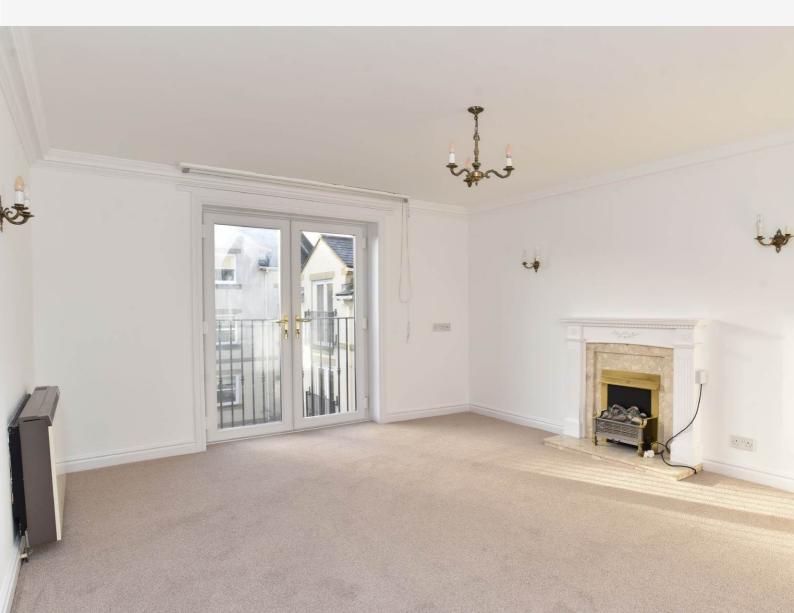

#### SITTING ROOM

Having double-opening doors from the reception hall. Periodstyle fireplace with marble interior and hearth and illuminated electric fire. Double-opening French doors to Juliet balcony enjoying a south-facing aspect over the central courtyard garden.