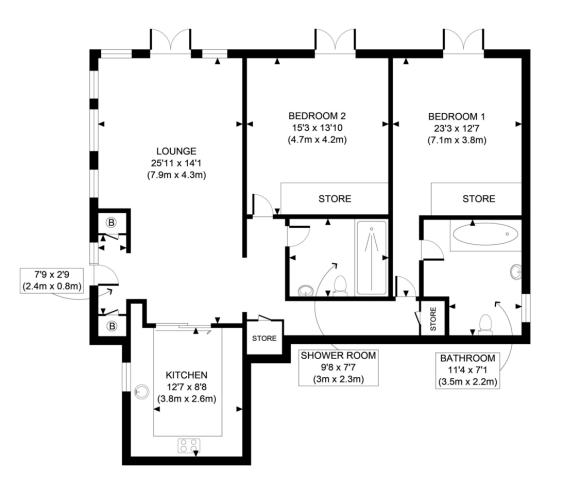

- Entrance Lobby
- Spacious, Double Aspect Living Room
- Private decked Verandah
- Fully integrated Kitchen
- Two Double Bedrooms, each with Ensuite
- Luxury Bathroom and Shower Room
- Two allocated parking spaces
- Visitor parking spaces
- Over 25 acres of Parkland Grounds
- Gated Access with CCTV Entry
- Residents Health Suite Tennis Club
- Oak Flooring and Carpets
- Underfloor Heating Intruder Alarm

Approached over an impressive long driveway, Eyhurst Park is set between two golf courses and enjoys privacy

GROSS INTERNAL FLOOR AREA 1256 SQ FT

APPROX. GROSS INTERNAL FLOOR AREA 1256 SQ FT / 117 SQM