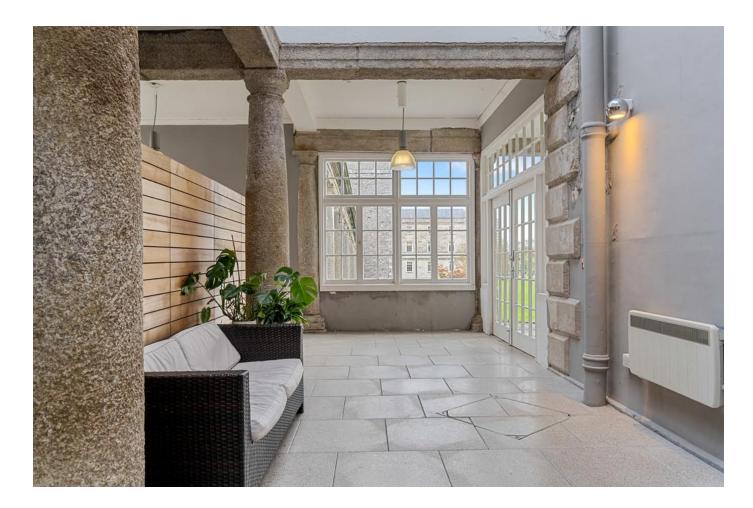

#### DESCRIPTION

The Nile is situated within The Millfields, which has been subject to sympathetic redevelopment from the former Royal Naval Hospital, originally built in 1758–65 to a design by Alexander Rowehead.

The property would make a perfect 'lock up and leave' as the development benefits from 24 hour security with a single access via a permanently manned gate. There is also an entry phone system.

The main door takes you into an impressive communal entrance giving you access via the stairs or lift taking you to the second floor where the property is located. The apartment itself comprises open plan living space with a fitted kitchen and elevated views to the rear. A handy storage cupboard houses the washing machine and combi boiler. The bedroom has fitted wardrobes and views to the rear. The bathroom incorporates a hand basin, W.C. and panelled bath with shower over.