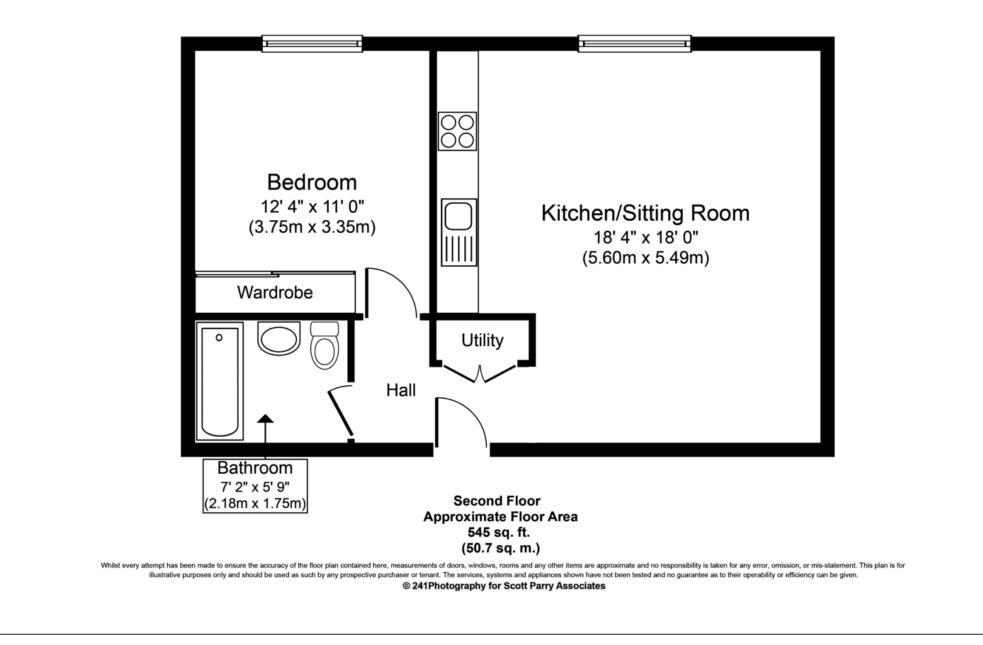

#### DESCRIPTION

The Nile is situated within The Millfields, which has been subject to sympathetic redevelopment from the former Royal Naval Hospital, originally built in 1758–65 to a design by Alexander Rowehead.

The property would make a perfect 'lock up and leave' as the development benefits from 24 hour security with a single access via a permanently manned gate. There is also an entry phone system.

The main door takes you into an impressive communal entrance giving you access via the stairs or lift taking you to the second floor where the property is located. The apartment itself comprises open plan living space with a fitted kitchen and elevated views to the rear. A handy storage cupboard houses the washing machine and combi boiler. The bedroom has fitted wardrobes and views to the rear. The bathroom incorporates a hand basin, W.C. and panelled bath with shower over.

#### OUTSIDE

Externally, there is use of the secure walled gardens and an allocated parking space.

EPC - C

TENURE Leasehold

LEASE LENGTH 999 years from 2014

GROUND RENT £250 per Annum

SERVICE CHARGE £1785 per Annum