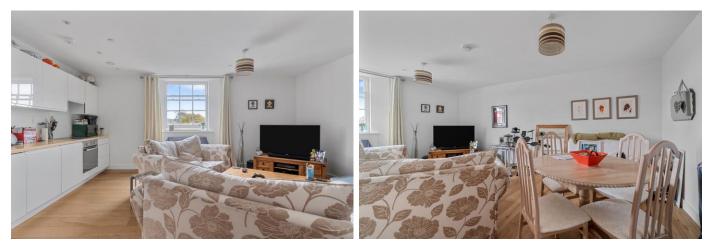

The property would make a perfect 'lock up and leave' as the development benefits from 24 hour security with a single access via a permanently manned gate. There is also an entry phone system.

The main door takes you into an impressive communal entrance giving you access via the stairs or lift taking you to the second floor where the property is located. The apartment itself comprises open plan living space with a fitted kitchen and elevated views to the rear. A handy storage cupboard houses the washing machine and combi boiler. The bedroom has fitted wardrobes and views to the rear. The bathroom incorporates a hand basin, W.C. and panelled bath with shower over.

There is gas central heading and wood effect flooring throughout.