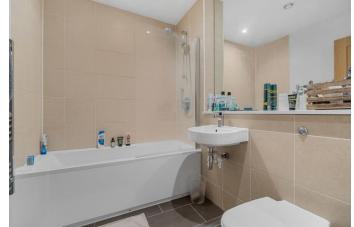

The property would make a perfect 'lock up and leave' as the development benefits from 24 hour security with a single access via a permanently manned gate. There is also an entry phone system.

The main door takes you into an impressive communal entrance giving you access via the stairs or lift taking you to the second floor where the property is located. The apartment itself comprises open plan living space with a fitted kitchen and elevated views to the rear. A handy storage cupboard houses the washing machine and combi boiler. The bedroom has fitted wardrobes and views to the rear. The bathroom incorporates a hand basin, W.C. and panelled bath with shower over.