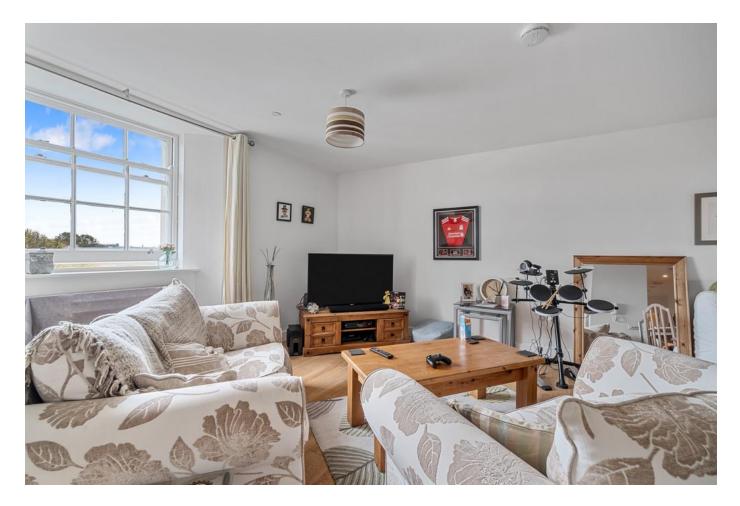

The property would make a perfect 'lock up and leave' as the development benefits from 24 hour security with a single access via a permanently manned gate. There is also an entry phone system.

The main door takes you into an impressive communal entrance giving you access via the stairs or lift taking you to the second floor where the property is located. The apartment itself comprises open plan living space with a fitted kitchen and elevated views to the rear. A handy storage cupboard houses the washing machine and combi boiler. The bedroom has fitted wardrobes and views to the rear. The bathroom incorporates a hand basin, W.C. and panelled bath with shower over.

There is gas central heading and wood effect flooring throughout.