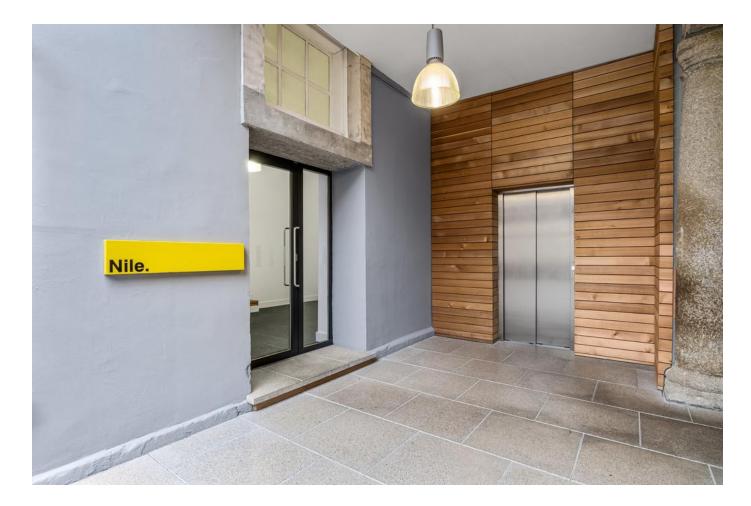

The property would make a perfect 'lock up and leave' as the development benefits from 24 hour security with a single access via a permanently manned gate. There is also an entry phone system.

The main door takes you into an impressive communal entrance giving you access via the stairs or lift taking you to the second floor where the property is located. The apartment itself comprises open plan living space with a fitted kitchen and elevated views to the rear. A handy storage cupboard houses the washing machine and combi boiler. The bedroom has fitted wardrobes and views to the rear. The bathroom incorporates a hand basin, W.C. and panelled bath with shower over.