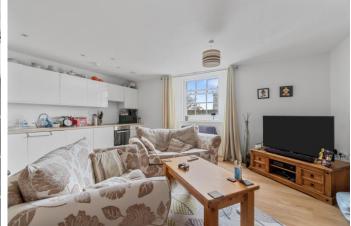

The property would make a perfect 'lock up and leave' as the development benefits from 24 hour security with a single access via a permanently manned gate. There is also an entry phone system.

The main door takes you into an impressive communal entrance giving you access via the stairs or lift taking you to the second floor where the property is located. The apartment itself comprises open plan living space with a fitted kitchen and elevated views to the rear. A handy storage cupboard houses the washing machine and combi boiler. The bedroom has fitted wardrobes and views to the rear. The bathroom incorporates a hand basin, W.C. and panelled bath with shower over.

There is gas central heading and wood effect flooring throughout.