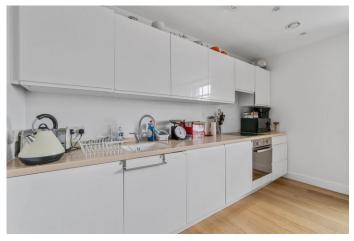

The property would make a perfect 'lock up and leave' as the development benefits from 24 hour security with a single access via a permanently manned gate. There is also an entry phone system.

The main door takes you into an impressive communal entrance giving you access via the stairs or lift taking you to the second floor where the property is located. The apartment itself comprises open plan living space with a fitted kitchen and elevated views to the rear. A handy storage cupboard houses the washing machine and combi boiler. The bedroom has fitted wardrobes and views to the rear. The bathroom incorporates a hand basin, W.C. and panelled bath with shower over.