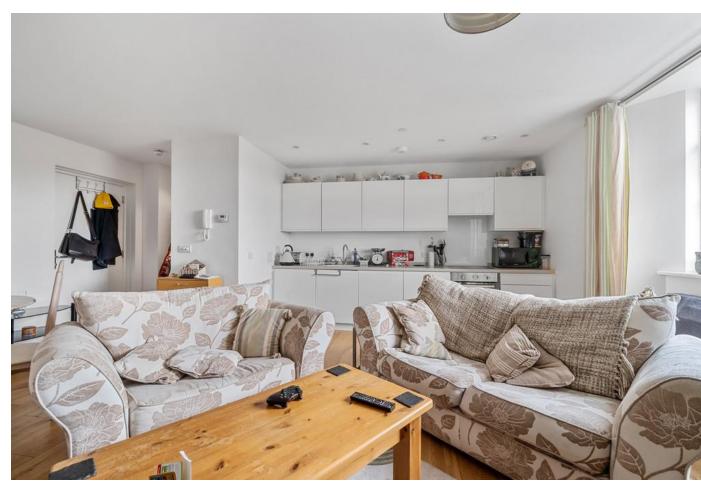

The property would make a perfect 'lock up and leave' as the development benefits from 24 hour security with a single access via a permanently manned gate. There is also an entry phone system.

The main door takes you into an impressive communal entrance giving you access via the stairs or lift taking you to the second floor where the property is located. The apartment itself comprises open plan living space with a fitted kitchen and elevated views to the rear. A handy storage cupboard houses the washing machine and combi boiler. The bedroom has fitted wardrobes and views to the rear. The bathroom incorporates a hand basin, W.C. and panelled bath with shower over.

There is gas central heading and wood effect flooring throughout.