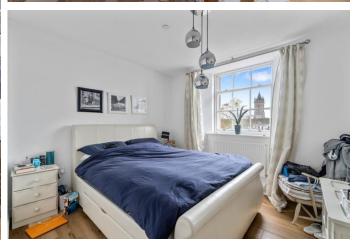

The property would make a perfect 'lock up and leave' as the development benefits from 24 hour security with a single access via a permanently manned gate. There is also an entry phone system.

The main door takes you into an impressive communal entrance giving you access via the stairs or lift taking you to the second floor where the property is located. The apartment itself comprises open plan living space with a fitted kitchen and elevated views to the rear. A handy storage cupboard houses the washing machine and combi boiler. The bedroom has fitted wardrobes and views to the rear. The bathroom incorporates a hand basin, W.C. and panelled bath with shower over.