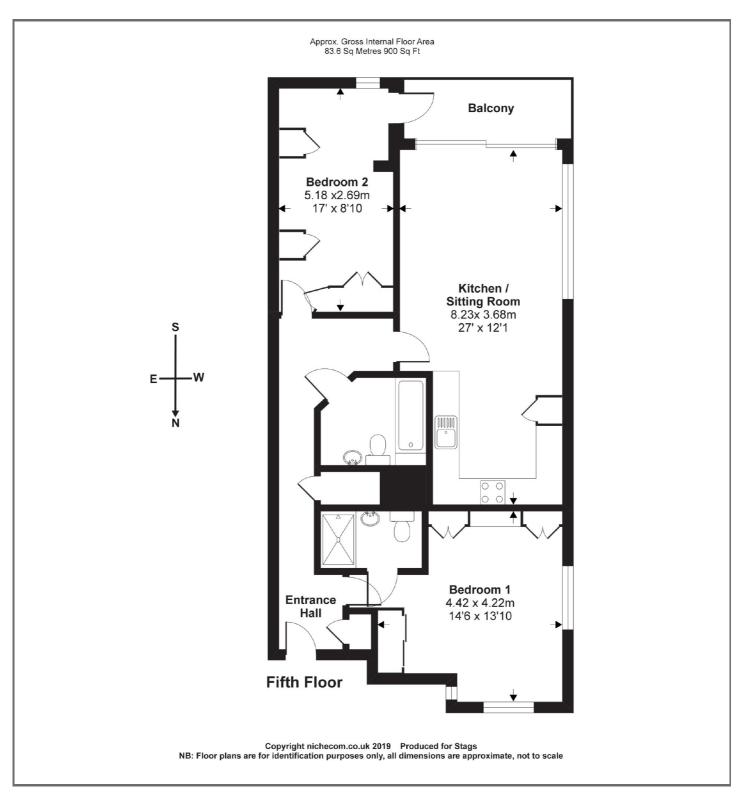

#### DESCRIPTION

No.9 Princesshay Gardens Apartments is a well presented top floor apartment with glorious views over the city, cathedral and further afield towards Haldon Hill and with glimpses of the Exe estuary.

On the ground floor is a secure entrance door with intercom entry system with a communal staircase leading to the top floor plus a lift.

The apartment entrance hall has numerous storage cupboards and plenty of space for storing outerwear. The kitchen/living room is a very light and spacious room with dual aspect and a south facing balcony. The kitchen consists of modern wooden units and features an integral dishwasher, fridge/freezer and an electric oven and hob. The principal bedroom is very light with dual aspect while featuring plenty of built in storage and a modern en suite shower room comprising a shower, wash basin and wc. The second bedroom has direct access onto the balcony as well as a further south facing window and built in storage. The bathroom consists of a shower over bath, wash basin and wc.

#### OUTSIDE

At the entrance of the property is a shared area of courtyard suitable for garden furniture and potted plants. There is a private parking space situated on the first floor of the adjacent multi-storey car park.