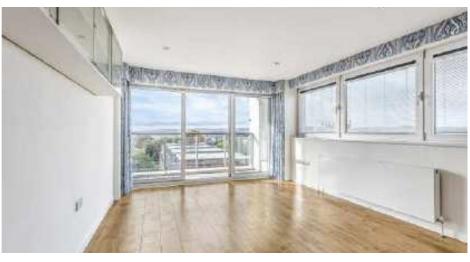

On the ground floor is a secure entrance door with intercom entry system with a communal staircase leading to the top floor plus a lift.

The apartment entrance hall has numerous storage cupboards and plenty of space for storing outerwear. The kitchen/living room is a very light and spacious room with dual aspect and a south facing balcony. The kitchen consists of modern wooden units and features an integral dishwasher, fridge/freezer and an electric oven and hob. The principal bedroom is very light with dual aspect while featuring plenty of built in storage and a modern en suite shower room comprising a shower, wash basin and wc. The second bedroom has direct access onto the balcony as well as a further south facing window and built in storage. The bathroom consists of a shower over bath, wash basin and wc.