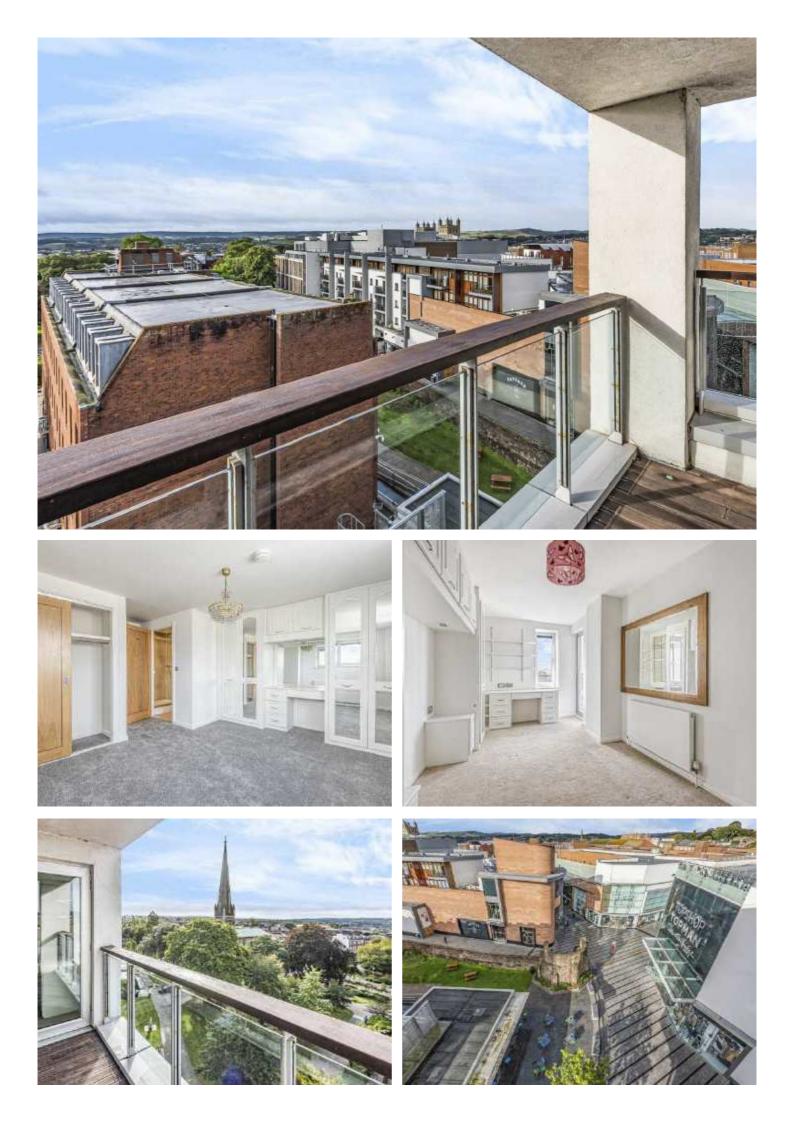

#### DESCRIPTION

No.9 Princesshay Gardens Apartments is a well presented top floor apartment with glorious views over the city, cathedral and further afield towards Haldon Hill and with glimpses of the Exe estuary.

On the ground floor is a secure entrance door with intercom entry system with a communal staircase leading to the top floor plus a lift.

The apartment entrance hall has numerous storage cupboards and plenty of space for storing outerwear. The kitchen/living room is a very light and spacious room with dual aspect and a south facing balcony. The kitchen consists of modern wooden units and features an integral dishwasher, fridge/freezer and an electric oven and hob. The principal bedroom is very light with dual aspect while featuring plenty of built in storage and a modern en suite shower room comprising a shower, wash basin and wc. The second bedroom has direct access onto the balcony as well as a further south facing window and built in storage. The bathroom consists of a shower over bath, wash basin and wc.