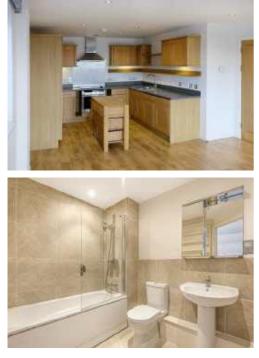

On the ground floor is a secure entrance door with intercom entry system with a communal staircase leading to the top floor plus a lift.

The apartment entrance hall has numerous storage cupboards and plenty of space for storing outerwear. The kitchen/living room is a very light and spacious room with dual aspect and a south facing balcony. The kitchen consists of modern wooden units and features an integral dishwasher, fridge/freezer and an electric oven and hob. The principal bedroom is very light with dual aspect while featuring plenty of built in storage and a modern en suite shower room comprising a shower, wash basin and wc. The second bedroom has direct access onto the balcony as well as a further south facing window and built in storage. The bathroom consists of a shower over bath, wash basin and wc.