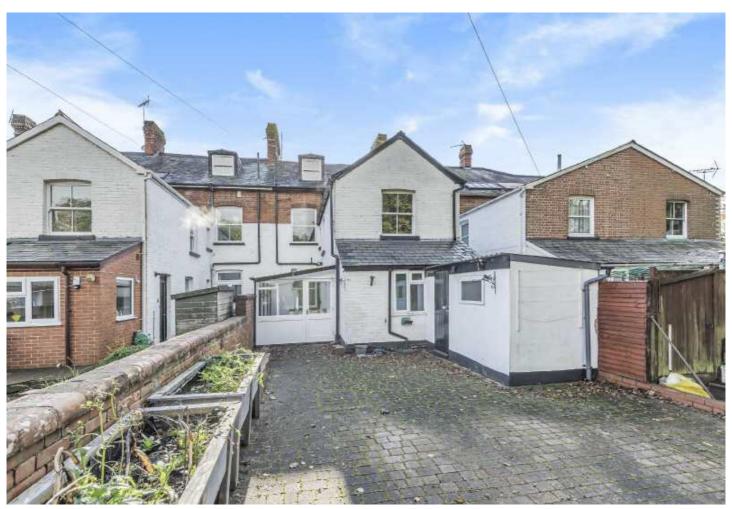

## **DESCRIPTION**

A spacious Victorian house easily located to bus routes and from the local supermarket. The property consists of a living room as well as separate dining room, fitted kitchen, 6 bedrooms, utility, conservatory, bathroom and cloakroom. Outside there is a courtyard garden and parking.

## OUTSIDE

To the front is a lawn area with flower beds and steps leading to the front door. To the rear is a courtyard garden with parking space for 2 cars and a useful lean to which is an ideal space for growing plants or for storage.