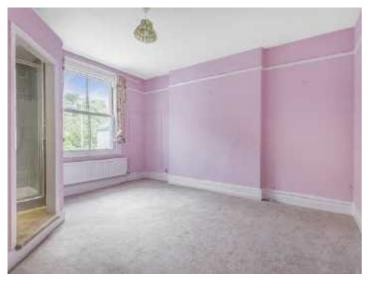

fridge/freezer and walk in larder. Utility with base units, sink unit, space and plumbing for washing machine and door to airing cupboard housing the gas fired boiler. Cloakroom with WC, wash hand basin and tiled throughout. On the first floor are 4 bedrooms: one single and three doubles, one with walk in shower room, the family bathroom comprising of bath with shower over, wash hand basin, WC and electric fan heater. WC with wash hand basin. On the second floor is a spacious landing with loft hatch and another 2 double bedrooms.