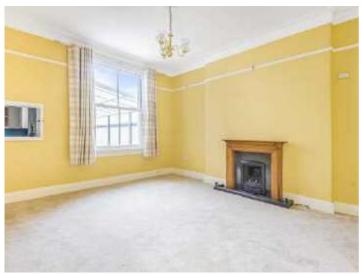

# **ACCOMMODATION**

Wooden front door leading to porch with built in storage cupboards and door in to spacious hallway with stairs rising, under stairs cupboard. Living room with bay window and gas fire with stone fireplace. Dining room with gas coal effect fire and servery hatch. Kitchen/breakfast room with a range of wooden fronted wall, base and drawer units with marble effect worktop, breakfast bar, sink unit, large Stove oven, space for