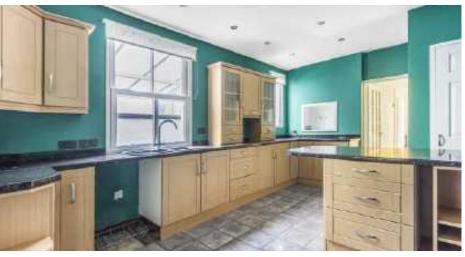

# **ACCOMMODATION**

Wooden front door leading to porch with built in storage cupboards and door in to spacious hallway with stairs rising, under stairs cupboard. Living room with bay window and gas fire with stone fireplace. Dining room with gas coal effect fire and servery hatch. Kitchen/breakfast room with a range of wooden fronted wall, base and drawer units with marble effect worktop, breakfast bar, sink unit, large Stove oven, space for