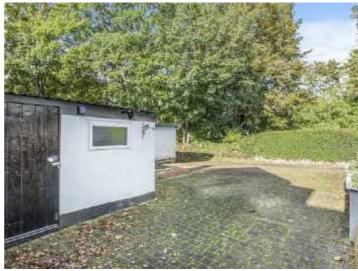

## OUTSIDE

To the front is a lawn area with flower beds and steps leading to the front door. To the rear is a courtyard garden with parking space for 2 cars and a useful lean to which is an ideal space for growing plants or for storage.