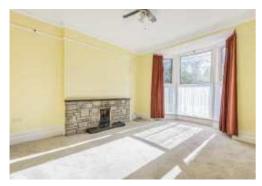

# **ACCOMMODATION**

Wooden front door leading to porch with built in storage cupboards and door in to spacious hallway with stairs rising, under stairs cupboard. Living room with bay window and gas fire with stone fireplace. Dining room with gas coal effect fire and servery hatch. Kitchen/breakfast room with a range of wooden fronted wall, base and drawer units with marble effect worktop, breakfast bar, sink unit, large Stove oven, space for