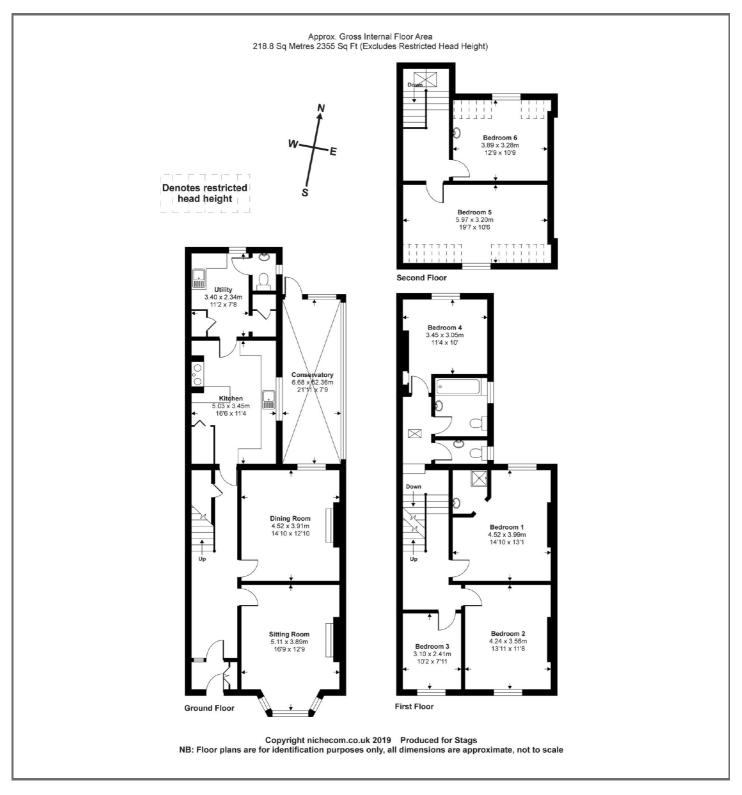

## **DESCRIPTION**

A spacious Victorian house easily located to bus routes and from the local supermarket. The property consists of a living room as well as separate dining room, fitted kitchen, 6 bedrooms, utility, conservatory, bathroom and cloakroom. Outside there is a courtyard garden and parking.

# **ACCOMMODATION**

Wooden front door leading to porch with built in storage cupboards and door in to spacious hallway with stairs rising, under stairs cupboard. Living room with bay window and gas fire with stone fireplace. Dining room with gas coal effect fire and servery hatch. Kitchen/breakfast room with a range of wooden fronted wall, base and drawer units with marble effect worktop, breakfast bar, sink unit, large Stove oven, space for

fridge/freezer and walk in larder. Utility with base units, sink unit, space and plumbing for washing machine and door to airing cupboard housing the gas fired boiler. Cloakroom with WC, wash hand basin and tiled throughout. On the first floor are 4 bedrooms: one single and three doubles, one with walk in shower room, the family bathroom comprising of bath with shower over, wash hand basin, WC and electric fan heater. WC with wash hand basin. On the second floor is a spacious landing with loft hatch and another 2 double bedrooms.