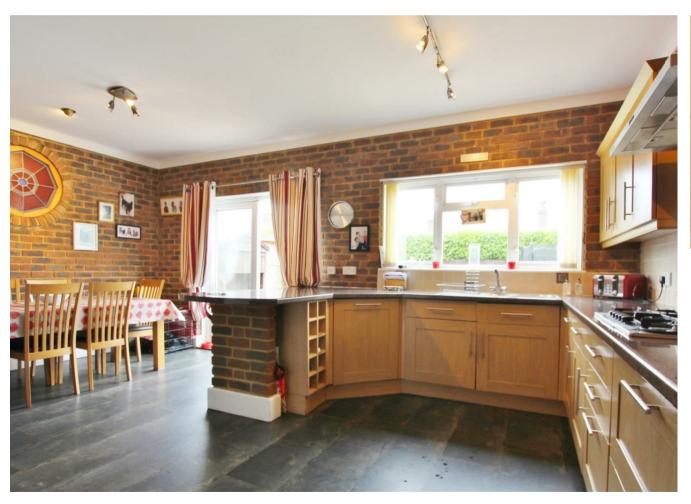

Call: 01202 430 108 belvoir.co.uk

Upon entry to this this character home you are greeted with a large open reception hall which provides access to a utility room, W/C, reception room/bedroom, and the stunning open plan kitchen/dinner/lounge. The hub of the ground floor is a large kitchen/dinner which measures over 19ft in length. The modern kitchen offers wall and base mounted units, and room for numerous appliances. The kitchen benefits from double doors leading to the rear garden.