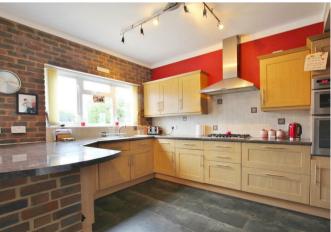

Call: 01202 430 108 belvoir.co.uk

Upon entry to this this character home you are greeted with a large open reception hall which provides access to a utility room, W/C, reception room/bedroom, and the stunning open plan kitchen/dinner/lounge. The hub of the ground floor is a large kitchen/dinner which measures over 19ft in length. The modern kitchen offers wall and base mounted units, and room for numerous appliances. The kitchen benefits from double doors leading to the rear garden.