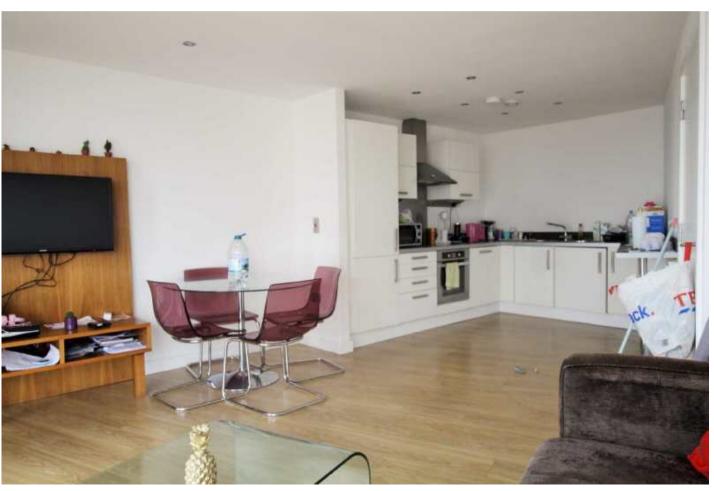

## The Property

This gorgeous 3rd floor luxury apartment is located in Block B Hill Quays with water views and balcony. Hill Quays benefits from an impressive glass atrium which lights the internal corridors and ornamental garden. Entrance hall with ample storage space, spacious living room with floor to ceiling window and open to the kitchen. This comes with white high gloss kitchen and fitted appliances, dishwasher, washer/dryer, oven and hob. Two double sized bedrooms with the master having full en-suite shower and separate family bathroom with tiled floor and chrome heated towel rail. The property comes furnished. Currently rented out for £1000 PCM on a rolling contract. EPC Rating C. Parking is available for an additional £15,000. Furniture Included.

PLEASE NOTE THE PHOTOGRAPHS OF THIS PROPERTY ARE OF A SIMILAR APARTMENT AND MAY NOT RELECT THE CONDITION OR LAYOUT OF THIS ONE.