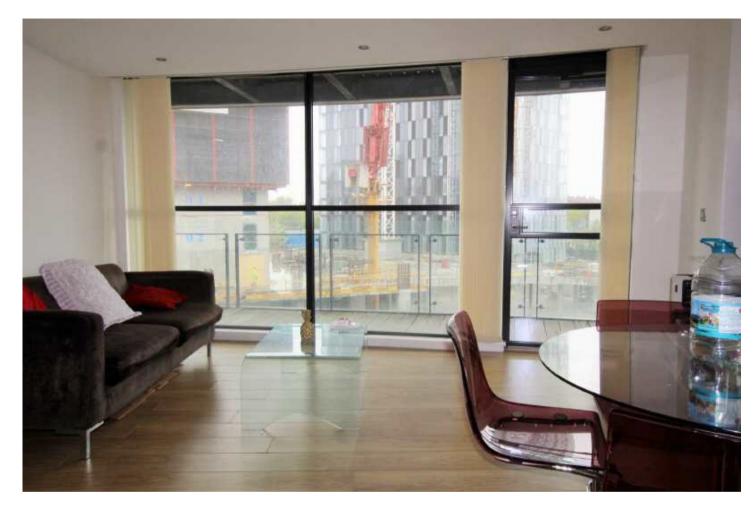

## The Property

This gorgeous 3rd floor luxury apartment is located in Block B Hill Quays with water views and balcony. Hill Quays benefits from an impressive glass atrium which lights the internal corridors and ornamental garden. Entrance hall with ample storage space, spacious living room with floor to ceiling window and open to the kitchen. This comes with white high gloss kitchen and fitted appliances, dishwasher, washer/dryer, oven and hob. Two double sized bedrooms with the master having full en-suite shower and separate family bathroom with tiled floor and chrome heated towel rail. The property comes furnished. Currently rented out for £1000 PCM on a rolling contract. EPC Rating C. Parking is available for an additional £15,000. Furniture Included.

PLEASE NOTE THE PHOTOGRAPHS OF THIS PROPERTY ARE OF A SIMILAR APARTMENT AND MAY NOT RELECT THE CONDITION OR LAYOUT OF THIS ONE.