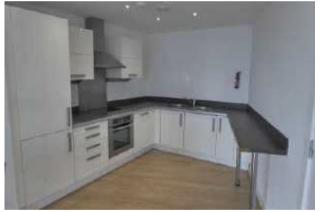

## The Property

This gorgeous 3rd floor luxury apartment is located in Block B Hill Quays with water views and balcony. Hill Quays benefits from an impressive glass atrium which lights the internal corridors and ornamental garden. Entrance hall with ample storage space, spacious living room with floor to ceiling window and open to the kitchen. This comes with white high gloss kitchen and fitted appliances, dishwasher, washer/dryer, oven and hob. Two double sized bedrooms with the master having full en-suite shower and separate family bathroom with tiled floor and chrome heated towel rail. The property comes furnished. Currently rented out for £1000 PCM on a rolling contract. EPC Rating C. Parking is available for an additional £15,000. Furniture Included.

PLEASE NOTE THE PHOTOGRAPHS OF THIS PROPERTY ARE OF A SIMILAR APARTMENT AND MAY NOT RELECT THE CONDITION OR LAYOUT OF THIS ONE.