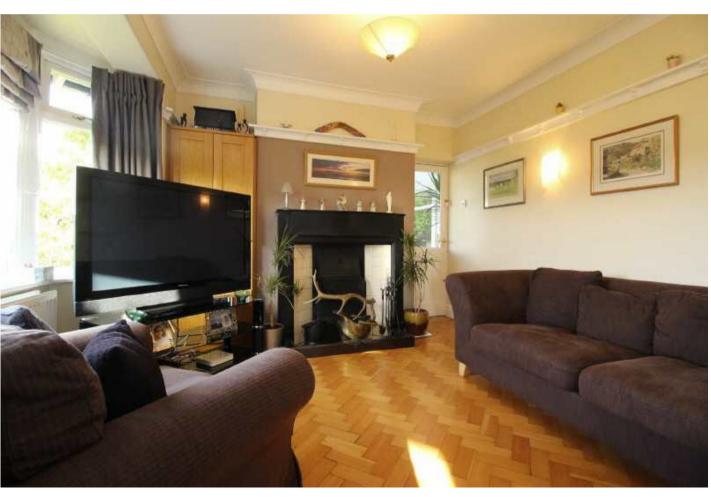

## The Property

Far reaching views from an elevated position, this stunning detached home has to be viewed! Ideally positioned in Hague Bar close to New Mills railway station offering direct route to Manchester Piccadilly. Beautifully presented accommodation with upto four bedrooms, well stocked private gardens with multiple patio areas and a double garage. Comprising: entrance porch, living room with open fire, conservatory, dining room, re-fitted breakfast kitchen with island, utility room, wc, study/bedroom on the ground floor, master bedroom with en-suite, two further bedrooms and family bathroom. Available January and Un-furnished. Energy Rating Band D

## Ryversdale, Hague Bar, New Mills, High Peak, Derbyshire SK22 3AT

£1,300 Per calendar month

- Fabulous Far Reaching Views
- Deceptive Family Home with upto Four Bedrooms
- Superbly Presented Throughout
- Double Garage
- Three Reception Rooms
- Popular Location Just Outside New Mills
- Within 3/4 Mile of Railway Station