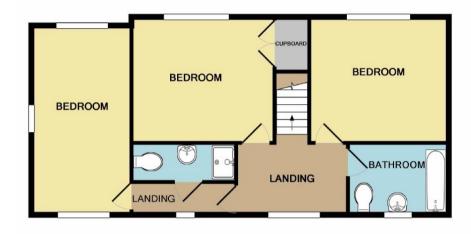

## The Property

Far reaching views from an elevated position, this stunning detached home has to be viewed! Ideally positioned in Hague Bar close to New Mills railway station offering direct route to Manchester Piccadilly. Beautifully presented accommodation with upto four bedrooms, well stocked private gardens with multiple patio areas and a double garage. Comprising: entrance porch, living room with open fire, conservatory, dining room, re-fitted breakfast kitchen with island, utility room, wc, study/bedroom on the ground floor, master bedroom with en-suite, two further bedrooms and family bathroom. Available January and Un-furnished. Energy Rating Band D

Postcode - SK22 3AT

EPC Rating - D

Local Authority - High Peak

Council Tax - Band E

1ST FLOOR

Whilst every attempt has been made to ensure the accuracy of the floor plan contained here, measurements of doors, windows, rooms and any other items are approximate and no responsibility is taken for any error, omission, or mis-statement. This plan is for illustrative purposes only and should be used as such by any prospective purchaser. The services, systems and appliances shown have not been tested and no guarantee as to their operability or efficiency can be given Made with Metropix @2019