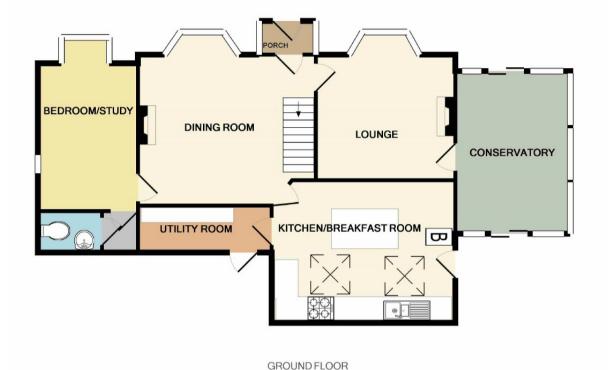

## The Property

Far reaching views from an elevated position, this stunning detached home has to be viewed! Ideally positioned in Hague Bar close to New Mills railway station offering direct route to Manchester Piccadilly. Beautifully presented accommodation with upto four bedrooms, well stocked private gardens with multiple patio areas and a double garage. Comprising: entrance porch, living room with open fire, conservatory, dining room, re-fitted breakfast kitchen with island, utility room, wc, study/bedroom on the ground floor, master bedroom with en-suite, two further bedrooms and family bathroom. Available January and Un-furnished. Energy Rating Band D

## Ryversdale, Hague Bar, New Mills, High Peak, Derbyshire SK22 3AT

£1,300 Per calendar month

- Fabulous Far Reaching Views
- Deceptive Family Home with upto Four Bedrooms
- Superbly Presented Throughout
- Double Garage
- Three Reception Rooms
- Popular Location Just Outside New Mills
- Within 3/4 Mile of Railway Station

Postcode - SK22 3AT

EPC Rating - D

Local Authority - High Peak

Council Tax - Band E

1ST FLOOR

Whilst every attempt has been made to ensure the accuracy of the floor plan contained here, measurements of doors, windows, rooms and any other items are approximate and no responsibility is taken for any error, omission, or mis-statement. This plan is for illustrative purposes only and should be used as such by any prospective purchaser. The services, systems and appliances shown have not been tested and no guarantee as to their operability or efficiency can be given Made with Metropix @2019