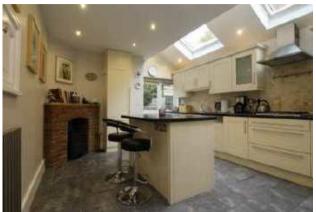

## The Property

Far reaching views from an elevated position, this stunning detached home has to be viewed! Ideally positioned in Hague Bar close to New Mills railway station offering direct route to Manchester Piccadilly. Beautifully presented accommodation with upto four bedrooms, well stocked private gardens with multiple patio areas and a double garage. Comprising: entrance porch, living room with open fire, conservatory, dining room, re-fitted breakfast kitchen with island, utility room, wc, study/bedroom on the ground floor, master bedroom with en-suite, two further bedrooms and family bathroom. Available January and Un-furnished. Energy Rating Band D