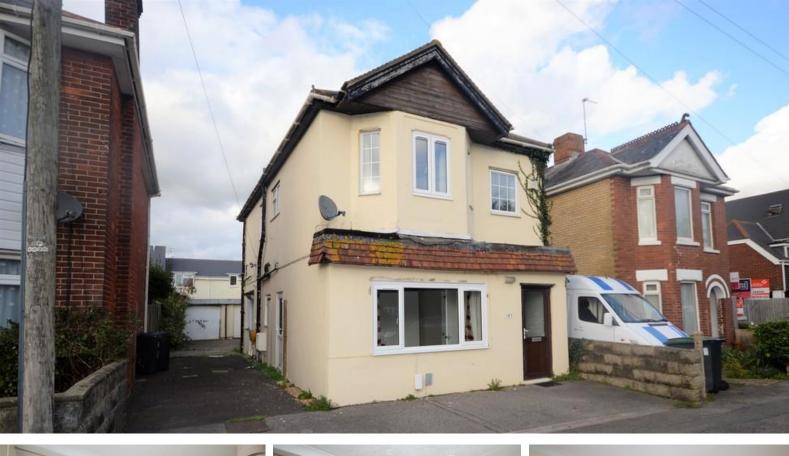

## Columbia Road, Ensbury Park, Bournemouth, Dorset, BH10 4EE

5 Bedrooms

## **Description:**

ENSBURY PARK: A spacious FIVE DOUBLE BEDROOM detached student house offered FULLY FURNISHED. Open plan lounge / kitchen with LARGE COOKER, microwave, washing machine & AMERICAN FRIDGE/FREEZER. Gas central heating & partly double glazed. ENSUITE SHOWER ROOM, with vanity unit & WC. STUDY/OFFICE ROOM. Bathroom with mixer shower, wash hand basin & WC. LARGE PATIO GARDEN (maintained by the Landlord) at the rear of the property. STORAGE GARAGE & off road parking. Close to local amenities. Fully Managed 11 MONTH TENANCY. Council Tax Band C.