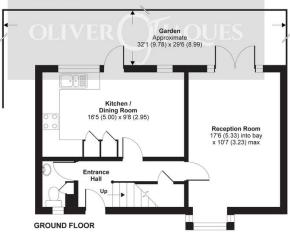

Shipwright Road, London, SE16 APPROX, GROSS INTERNAL FLOOR AREA 873 SQ FT 81.1 SQ METRES

While every attempt has been made to ensure the sociracy of the floor plan contained here, measurements of doors, wirdows and rooms are approximate and no responsibility is taken to any error, comission or multisatement. These plane are for representation purposes only as defined by RICS Code of Measuring Practice and should be used as such by any prospective purchaser. Specifically no guarantee is given on the total square footage of the propert 'quoted on this plan. Any figure given is for initial guidance only and should not be relied on as a basis of valuation. Convorted in chemome out & 2018 'Produced for Offury Lanuare. BEF: 544071