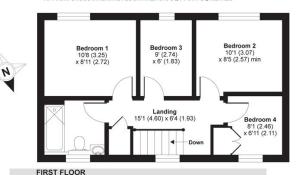

Shipwright Road, London, SE16 APPROX, GROSS INTERNAL FLOOR AREA 873 SQ FT 81.1 SQ METRES

While every attempt has been made to ensure the sociracy of the floor plan contained here, measurements of doors, wirdows and rooms are approximate and no responsibility is taken to any error, comission or multisatement. These plane are for representation purposes only as defined by RICS Code of Measuring Practice and should be used as such by any prospective purchaser. Specifically no guarantee is given on the total square footage of the propert 'quoted on this plan. Any figure given is for initial guidance only and should not be relied on as a basis of valuation. Convorted in chemome out & 2018 'Produced for Offury Lanuare. BEF: 544071