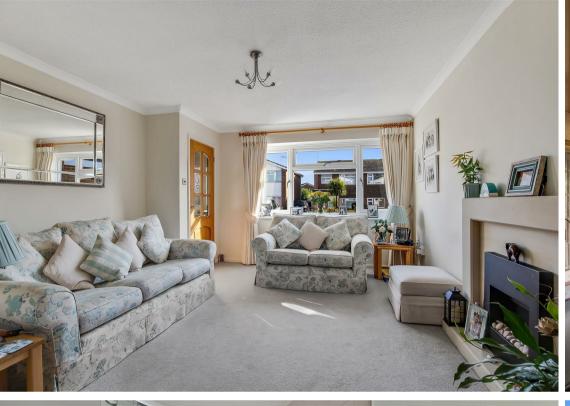

# Lounge 16'10 x 14'7 (5.13m x 4.45m)

Double glazed window to front, feature fireplace, radiator, opening through to

# Dining Room 10'1 x 7'10 (3.07m x 2.39m)

Double glazed french doors to rear, radiator, door to kitchen