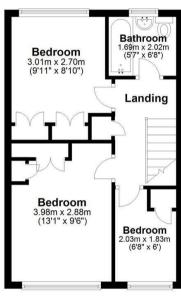

# Landing

hatch to loft space, built in airing cupboard

## Bedroom 13'1 x 9'6 (3.99m x 2.90m)

Double glazed window to front, fitted wardrobes, radiator

#### Bedroom 9'11 x 8'10 (3.02m x 2.69m)

Double glazed window to rear, radiator, fitted wardrobe

# Bedroom 6'8 x 6' (2.03m x 1.83m)

Double glazed window to front, over stairs cupboard, radiator

## **Bathroom**

Double glazed window to rear, wall and floor tiling, heated towel rail, bath with Aqualisa shower and screen, WC wash basin with cupboard under.

#### First Floor Approx. 36.4 sq. metres (392.3 sq. feet)

Total area: approx. 92.0 sq. metres (990.5 sq. feet)

Whilst every attempt has been made to ensure the accuracy of the floor plan contained here, measurements of doors, windows, rooms and any other items are approximate and no responsibility is taken for any error, omission or mis-statement. This plan is for illustrative purposes only and should be used as such by any prospective purchaser.