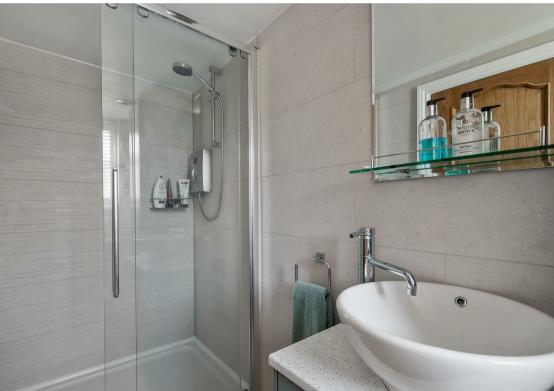

# Shower Room (ground floor)

Double glazed window to front, wall and floor tiling, heated towel rail, shower cubicle with Aqualisa shower, painted cabinets, WC with concealed cistern, contemporary bowl sink.

## **Bathroom**

Double glazed window to rear, wall and floor tiling, heated towel rail, bath with Aqualisa shower and screen, WC wash basin with cupboard under.