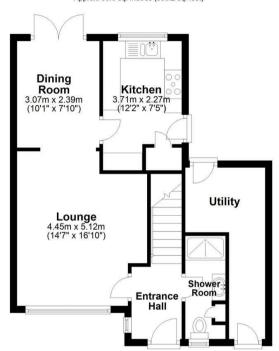

#### **Entrance Hall**

Entrance door, stairs to 1st floor, radiator, single glazed door to Lounge, door to Shower room/WC

# Lounge 16'10 x 14'7 (5.13m x 4.45m)

Double glazed window to front, feature fireplace, radiator, opening through to

# Dining Room 10'1 x 7'10 (3.07m x 2.39m)

Double glazed french doors to rear, radiator, door to kitchen

# Kitchen 12'2 x 7'5 (3.71m x 2.26m)

Double glazed window to rear, external door to side, wall and base cupboards work surfaces with wall tiling, five ring gas burner, stainless steel extractor, built in oven, integral dishwasher

# **Utility Room**

# Shower Room (ground floor)

Double glazed window to front, wall and floor tiling, heated towel rail, shower cubicle with Aqualisa shower, painted cabinets, WC with concealed cistern, contemporary bowl sink.

#### **Ground Floor**

Approx. 55.6 sq. metres (598.2 sq. feet)