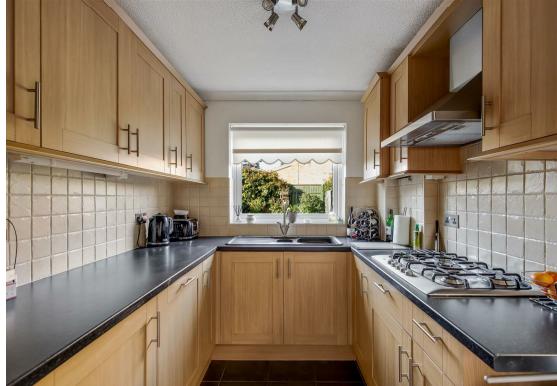

# Kitchen 12'2 x 7'5 (3.71m x 2.26m)

Double glazed window to rear, external door to side, wall and base cupboards work surfaces with wall tiling, five ring gas burner, stainless steel extractor, built in oven, integral dishwasher