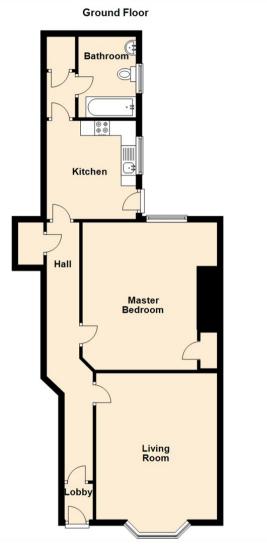

As you would expect from a modern home the property offers many key features such as modern gas central heating, double glazing a well-appointed kitchen with modern wall and floor units and integrated appliances. The bathroom is modern and incorporates a shower. The general makeup of the property consists of an entrance hall, lounge, kitchen, one bedroom, bathroom WC and a yard to the rear with access across the upper flat yard.

Living Room 16'1" x 13'4" (4.92 x 4.07)

Kitchen 10'10" x 9'10" (3.31 x 3.00)

Master Bedroom 16'3" x 14'4" (4.96 x 4.39)

Gosforth 0191 236 2070 Newcastle 0191 284 4050 Forest Hall 0191 605 3134 High Heaton 0191 270 1122 Low Fell 0191 487 0800 Tynemouth 0191 257 2000 Whitley Bay 0191 251 3000 **Property Management Centre** 0191 236 2680