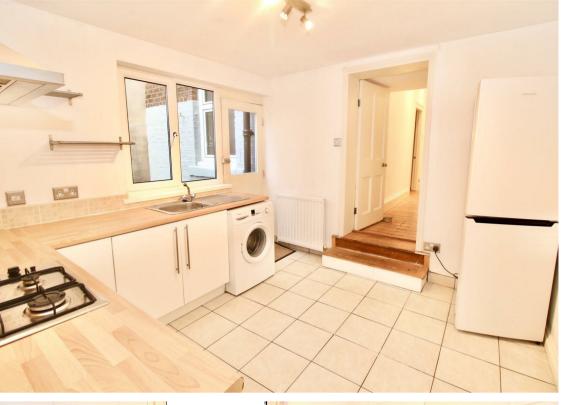

As you would expect from a modern home the property offers many key features such as modern gas central heating, double glazing a well-appointed kitchen with modern wall and floor units and integrated appliances. The bathroom is modern and incorporates a shower. The general makeup of the property consists of an entrance hall, lounge, kitchen, one bedroom, bathroom WC and a yard to the rear with access across the upper flat yard.