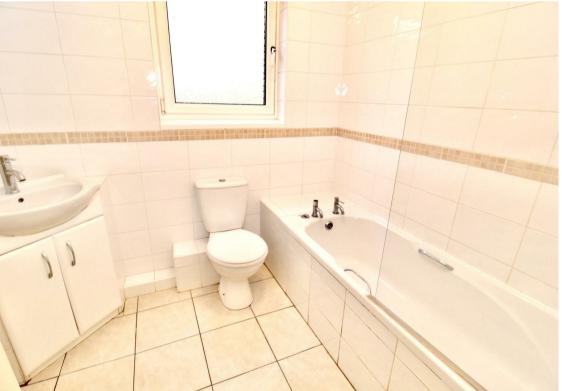

As you would expect from a modern home the property offers many key features such as modern gas central heating, double glazing a well-appointed kitchen with modern wall and floor units and integrated appliances. The bathroom is modern and incorporates a shower. The general makeup of the property consists of an entrance hall, lounge, kitchen, one bedroom, bathroom WC and a yard to the rear with access across the upper flat yard.