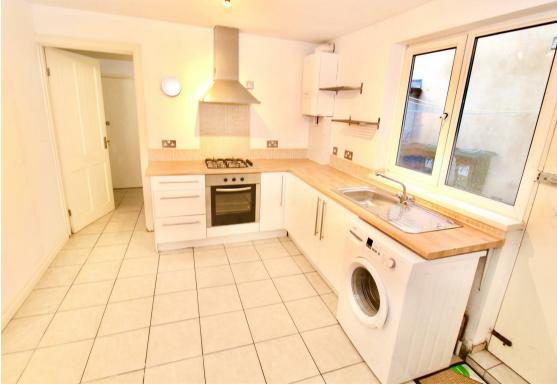

As you would expect from a modern home the property offers many key features such as modern gas central heating, double glazing a well-appointed kitchen with modern wall and floor units and integrated appliances. The bathroom is modern and incorporates a shower. The general makeup of the property consists of an entrance hall, lounge, kitchen, one bedroom, bathroom WC and a yard to the rear with access across the upper flat yard.

Living Room 16'1" x 13'4" (4.92 x 4.07)

Kitchen 10'10" x 9'10" (3.31 x 3.00)

Master Bedroom 16'3" x 14'4" (4.96 x 4.39)

Gosforth 0191 236 2070 Newcastle 0191 284 4050 Forest Hall 0191 605 3134 High Heaton 0191 270 1122 Low Fell 0191 487 0800 Tynemouth 0191 257 2000 Whitley Bay 0191 251 3000 **Property Management Centre** 0191 236 2680