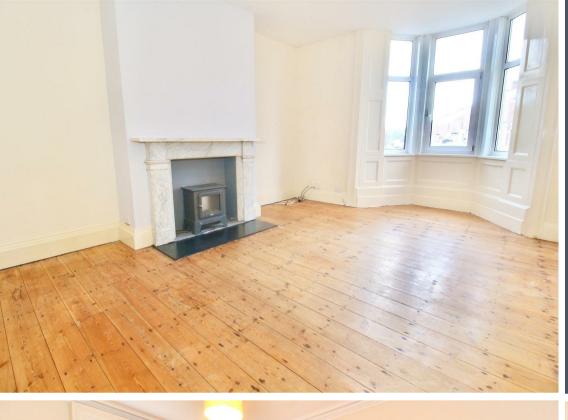

As you would expect from a modern home the property offers many key features such as modern gas central heating, double glazing a well-appointed kitchen with modern wall and floor units and integrated appliances. The bathroom is modern and incorporates a shower. The general makeup of the property consists of an entrance hall, lounge, kitchen, one bedroom, bathroom WC and a yard to the rear with access across the upper flat yard.

Living Room 16'1" x 13'4" (4.92 x 4.07)

Kitchen 10'10" x 9'10" (3.31 x 3.00)

Master Bedroom 16'3" x 14'4" (4.96 x 4.39)

Gosforth 0191 236 2070 Newcastle 0191 284 4050 Forest Hall 0191 605 3134 High Heaton 0191 270 1122 Low Fell 0191 487 0800 Tynemouth 0191 257 2000 Whitley Bay 0191 251 3000 **Property Management Centre** 0191 236 2680