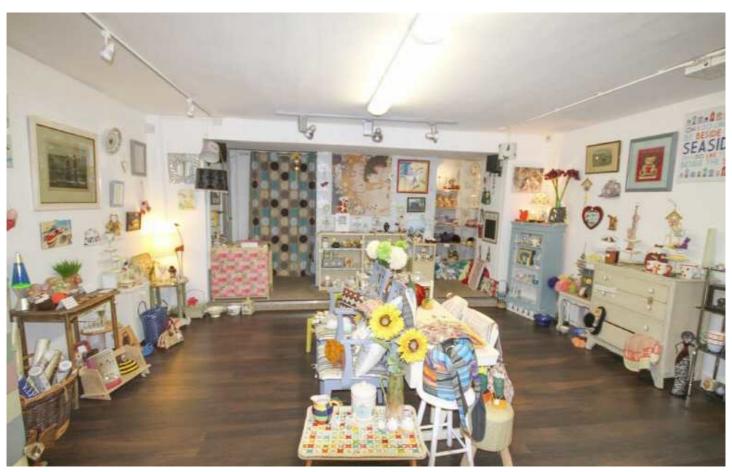

## **Front Shop**

21'3 x 16'9 (6.48m x 5.11m)

A large front shop with excellent window frontage onto a busy street, offering an ideal area to display merchandise. Dimplex fan heater over the entrance door. Excellent wall space for displays and a recessed area for further sales. Stairs to the first floor, a storage cupboard and an entrance door to the side.