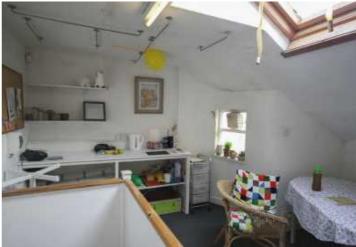

## First Floor Level

14'4 x 14'2 (4.37m x 4.32m)

A useful area which has a kitchen area, a window and velux to the rear, and a seperate toilet.

Important Information You may download, store and use the material for your own personal use and research. You may not republish, retransmit, redistribute or otherwise make the material available to any party or make the same available on any website, online service or bulletin board of your own or of any other party or make the same available in hard copy or in any other media without the website owner's express prior written consent. The website owner's copyright must remain on all reproductions of material taken from this website.