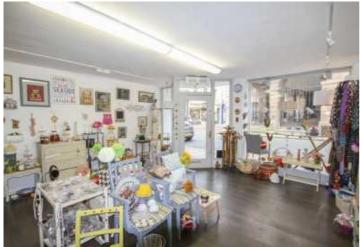

## **Front Shop**

21'3 x 16'9 (6.48m x 5.11m)

A large front shop with excellent window frontage onto a busy street, offering an ideal area to display merchandise. Dimplex fan heater over the entrance door. Excellent wall space for displays and a recessed area for further sales. Stairs to the first floor, a storage cupboard and an entrance door to the side.