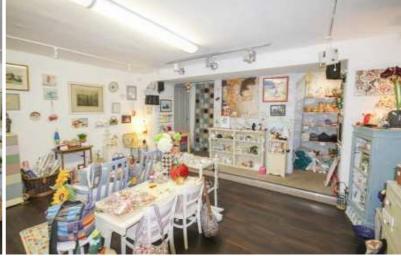

## **Front Shop**

21'3 x 16'9 (6.48m x 5.11m)

A large front shop with excellent window frontage onto a busy street, offering an ideal area to display merchandise. Dimplex fan heater over the entrance door. Excellent wall space for displays and a recessed area for further sales. Stairs to the first floor, a storage cupboard and an entrance door to the side.