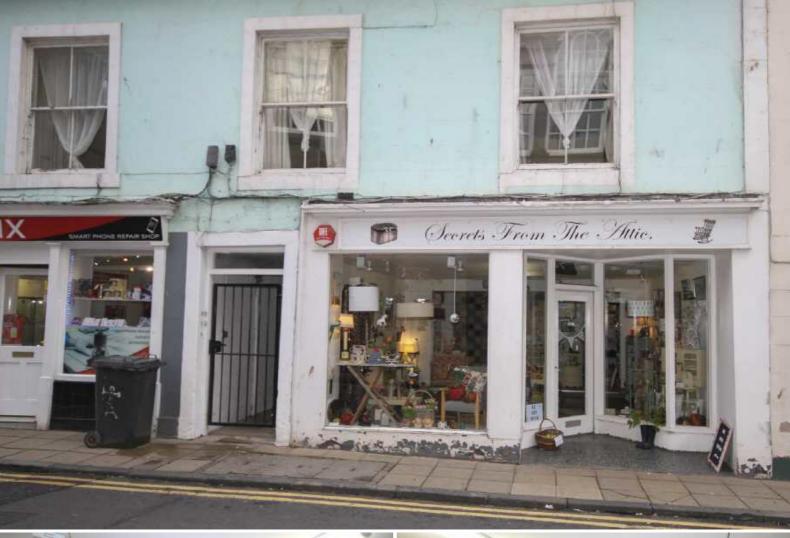

## 2 Church Street

Berwick-upon-Tweed, Northumberland, TD15 1DX

O.I.R.O £85,000

Ref:

Located in a prime position with excellent frontage onto a busy street, this double fronted shop premises would make an ideal retail outlet. The shop is opposite the Berwick town hall with a superb opportunity to run a number of businesses types.

The premises comprises of a large retail front shop with ample wall space for displays, there is a walk-in store cupboard on the ground floor and an entrance door to the side of the building. On the first floor is a store room, which is currently being used as a kitchen area/staff room, which also has a toilet. Viewing is recommended.

## **Front Shop**

21'3 x 16'9 (6.48m x 5.11m)

A large front shop with excellent window frontage onto a busy street, offering an ideal area to display merchandise. Dimplex fan heater over the entrance door. Excellent wall space for displays and a recessed area for further sales. Stairs to the first floor, a storage cupboard and an entrance door to the side.