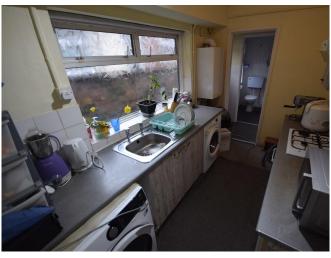

## King William Street, Tunstall

Terraced House, 2 bedroom, 1 bathroom

£600 pcm

Date available: 20th April 2024

Deposit: £692 Unfurnished

Council Tax band:

- Walking distance of Tunstal centre
- Mid terraced house
- 2 Reception rooms
- 2 Bedrooms
- Kitchen, bathroom
- Enclosed Rear Yard
- Council tax band A