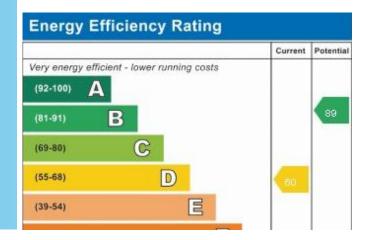

## King William Street, Tunstall

Terraced House, 2 bedroom, 1 bathroom

£600 pcm

Date available: 20th April 2024

Deposit: £692 Unfurnished

Council Tax band:

- Walking distance of Tunstal centre
- Mid terraced house
- 2 Reception rooms
- 2 Bedrooms
- Kitchen, bathroom
- Enclosed Rear Yard
- Council tax band A