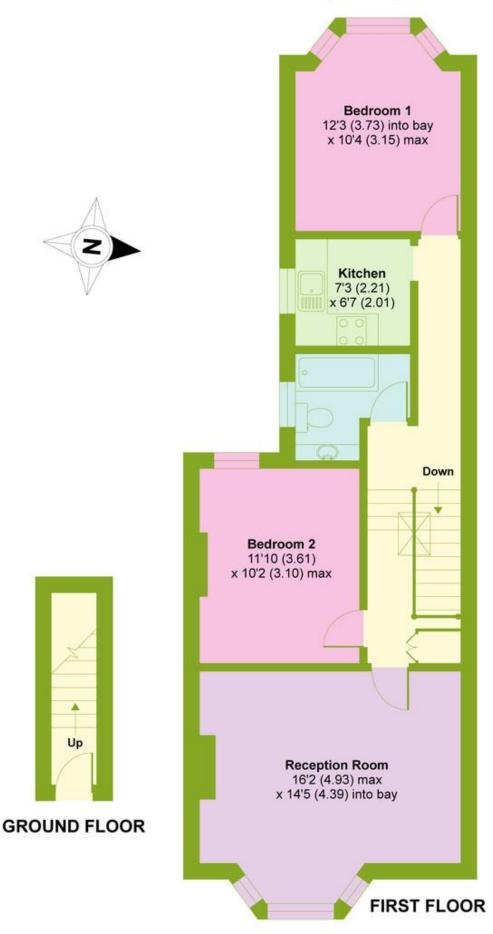

## **Burghley Road, London, N8**

APPROX. GROSS INTERNAL FLOOR AREA 723 SQ FT 67.2 SQ METRES

Whilst every attempt has been made to ensure the accuracy of the floor plan contained here, measurements of doors, windows and rooms are approximate and no responsibility is taken for any error, omission or misstatement. These plans are for representation purposes only as defined by RICS Code of Measuring Practice and should be used as such by any prospective purchaser. Specifically no guarantee is given on the total square footage of the property if quoted on this plan. Any figure given is for initial guidance only and should not be relied on as a basis of valuation.