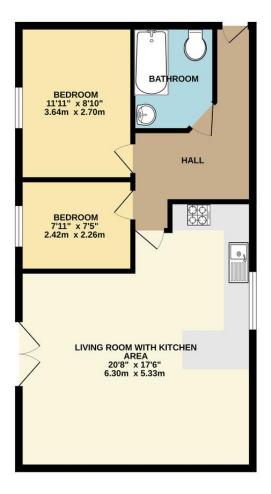

A modern two bedroom ground floor apartment, in an excellent location close to the town centre and benefitting from a fitted kitchen with integral appliances as well as allocated parking.

**GROUND FLOOR** 624 sq.ft. (57.9 sq.m.) approx.

http://www.martinco.com T: 01373 866686 • E: westbury@martinco.com

TOTAL FLOOR AREA: 624 sq.ft. (57.9 sq.m.) approx MARTINSO

Accuracy: References to the Tenure of a Property are based on information supplied by the Seller. The Agent has not had sight of the title documents. A Buyer is advised to obtain verification from their Solicitor. Items shown in photographs including but not limited to carpets, fixtures and fittings are not included unless specifically mentioned within the sales particulars. They may however be available by separate negotiation. Buyers must check the availability of any property and make an appointment to view before embarking on any journey to see a property. No person in the employment of the agent has any authority to make any representation about the property, and accordingly any information given is entirely without responsibility on the part of the agents, sellers(s) or lessors(s). Any property particulars are not an offer or contract, nor form part of one. Sonic / laser Tape: Measurements taken using a sonic / laser tape measure may be subject to a small margin of error. All Measurements: All Measurements are Approximate. Services Not tested: The Agent has not tested any apparatus, equipment, fixtures and fittings or services and so cannot verify that they are in working order or fit for the purpose. A Buyer is advised to obtain verification from their Solicitor or Surveyor.