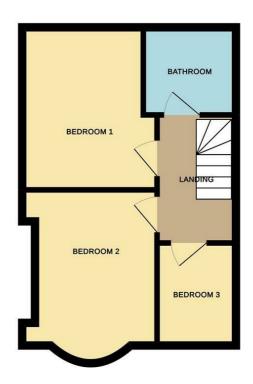

**First floor** Landing with loft access.

## Bedroom one

3.43 x 3.46

With a radiator and a double glazed window which overlooks the rear garden.

## **Bedroom two** 14'3" x 10'5" into bay (4.36 x 3.20 into bay)

With a radiator and a double glazed bay window which overlooks the front and offers a lovely aspect.

**Bedroom three** 

With a radiator and a double glazed window overlooking the front garden and lovely aspect.

Family bathroom/wc 2.26 x 2.43

With a four piece white suite which briefly comprises; low level wc, wash hand basin, paneled bath and a corner shower unit which is fitted with a shower above. There is a radiator and a double glazed window overlooking the side aspect.