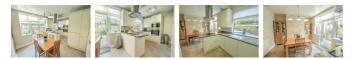

## Kitchen / dining room

3.57 x 5.88

Maximum measurement narrows to 3.25 and 2.31. The kitchen area is fitted with s modern range of high gloss units with soft close drawers and a single sink unit which is fitted with a mixer tap. Integrated appliances include a ceramic hob with stainless steel extractor hood, an electric oven with a microwave above. There is an under stairs storage cupboard and a double glazed window overlooking the rear garden. The dining area has a double radiator and French doors which open into the rear garden.