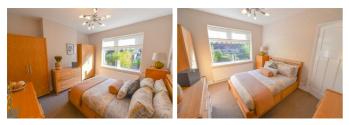

## Bedroom one

3.43 x 3.46

With a radiator and a double glazed window which overlooks the rear garden.

## **Bedroom two** 14'3" x 10'5" into bay (4.36 x 3.20 into bay)

With a radiator and a double glazed bay window which overlooks the front and offers a lovely aspect.

**Bedroom three** 

With a radiator and a double glazed window overlooking the front garden and lovely aspect.