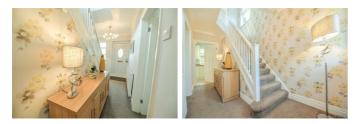

## **Entrance hallway**

1.99 x 4.68

Access to the house is via a double glazed door with a double glazed window to the side. There is a radiator and a staircase which leads to the first floor.