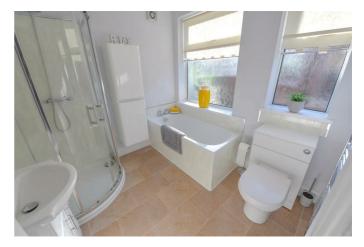

Family bathroom/wc 2.26 x 2.43

With a four piece white suite which briefly comprises; low level wc, wash hand basin, paneled bath and a corner shower unit which is fitted with a shower above. There is a radiator and a double glazed window overlooking the side aspect.