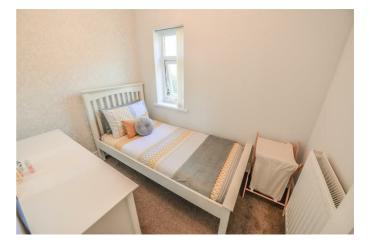

## **Bedroom two** 14'3" x 10'5" into bay (4.36 x 3.20 into bay)

With a radiator and a double glazed bay window which overlooks the front and offers a lovely aspect.

**Bedroom three** 

With a radiator and a double glazed window overlooking the front garden and lovely aspect.