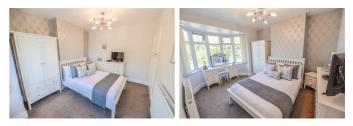

## Bedroom one

3.43 x 3.46

With a radiator and a double glazed window which overlooks the rear garden.

## **Bedroom two** 14'3" x 10'5" into bay (4.36 x 3.20 into bay)

With a radiator and a double glazed bay window which overlooks the front and offers a lovely aspect.

**Bedroom three** 

With a radiator and a double glazed window overlooking the front garden and lovely aspect.