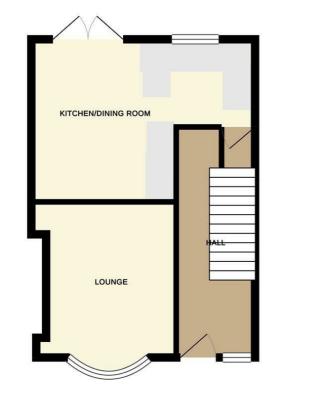

## **Entrance hallway**

1.99 x 4.68

Access to the house is via a double glazed door with a double glazed window to the side. There is a radiator and a staircase which leads to the first floor.

# **Lounge** 3.72 x 4.10

Coving is fitted to the ceiling, picture rail, radiator and a double glazed bay window overlooks the front garden offering a lovely aspect.

## Kitchen / dining room

3.57 x 5.88

Maximum measurement narrows to 3.25 and 2.31. The kitchen area is fitted with s modern range of high gloss units with soft close drawers and a single sink unit which is fitted with a mixer tap. Integrated appliances include a ceramic hob with stainless steel extractor hood, an electric oven with a microwave above. There is an under stairs storage cupboard and a double glazed window overlooking the rear garden. The dining area has a double radiator and French doors which open into the rear garden.

GROUND FLOOR

Whist every attempt has been made to ensure the accuracy of the floorplan contained here, measurements of does, windows, norms and any other terms are appointed and no reposibility is taken for any error, omission or mis-statement. This plan is for illustrative purposes only and should be used as such by any prospective purchaser. The services, systems and appliances shown have not been tested and no guarantee as to their openability or efficiency can be given.