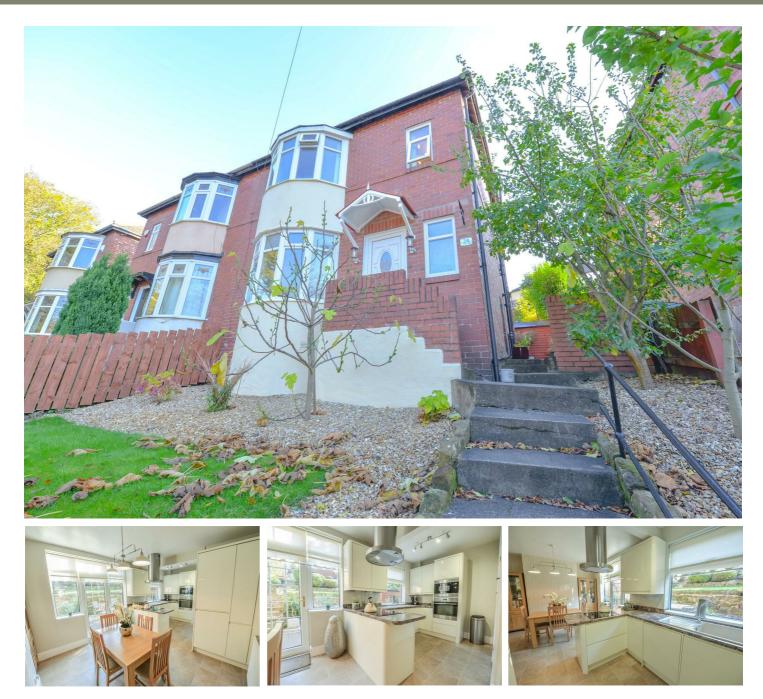

# **26 Alderley Road, Gateshead, NE9 6DN** Offers Over £249,950

Situated in a desirable cul de sac within Low Fell and featuring a lovely outlook, we are pleased to bring to the market this 1930's semi detached house which is situated on an elevated position at the bottom of this quiet street. The house is immaculate throughout and will be ideal for a family or young couple. The house briefly comprises; entrance hallway, lounge, dining area which is open plan with a luxury fitted kitchen with built in appliances. Upstairs there are three bedrooms and a four piece family bathroom/wc with a walk in shower unit. Stunning gardens are located to both sides and there is also a side hard standing patio area with access to the rear garden from the front. The house is warmed via gas central heating and has the benefit of double glazing. Viewings are highly recommended to appreciate this stunning home.

# **Lounge** 3.72 x 4.10

Coving is fitted to the ceiling, picture rail, radiator and a double glazed bay window overlooks the front garden offering a lovely aspect.

## Kitchen / dining room

3.57 x 5.88

Maximum measurement narrows to 3.25 and 2.31. The kitchen area is fitted with s modern range of high gloss units with soft close drawers and a single sink unit which is fitted with a mixer tap. Integrated appliances include a ceramic hob with stainless steel extractor hood, an electric oven with a microwave above. There is an under stairs storage cupboard and a double glazed window overlooking the rear garden. The dining area has a double radiator and French doors which open into the rear garden.