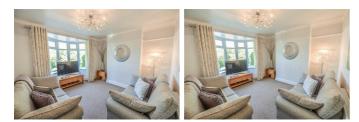

# **Lounge** 3.72 x 4.10

Coving is fitted to the ceiling, picture rail, radiator and a double glazed bay window overlooks the front garden offering a lovely aspect.