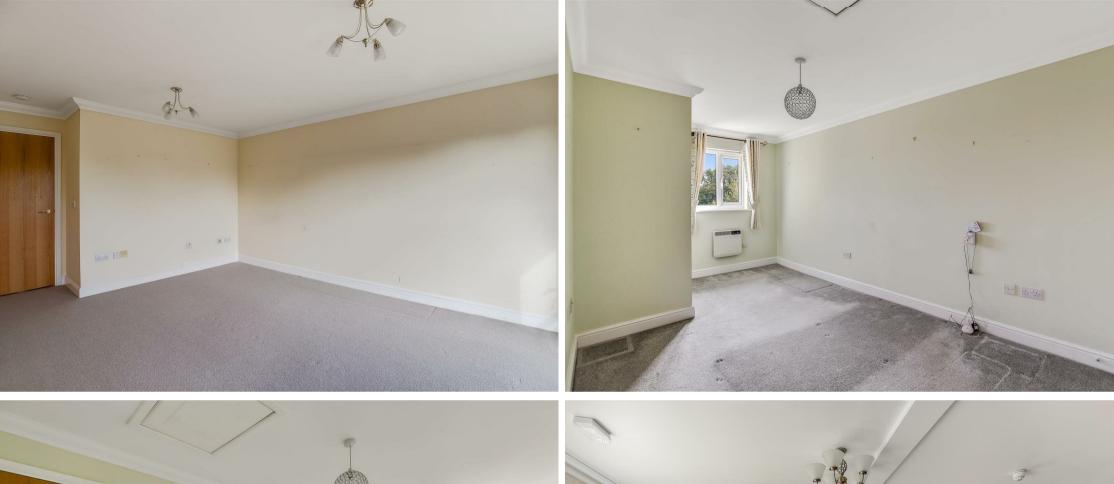

# Living room/kitchen 15'6 x 14'4 (4.72m x 4.37m)

Double glazed window and french doors to Juilette balcony, carpeted living area. well equipped kitchen. electric storage heating.

# Bedroom 16'5 x 8'11 (5.00m x 2.72m)

Double glazed window to front, electric radiator, built in wardrobe.