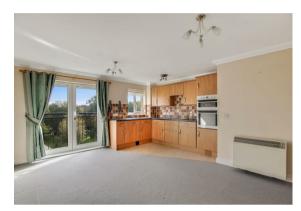

# Living room/kitchen 15'6 x 14'4 (4.72m x 4.37m)

Double glazed window and french doors to Juilette balcony, carpeted living area. well equipped kitchen. electric storage heating.