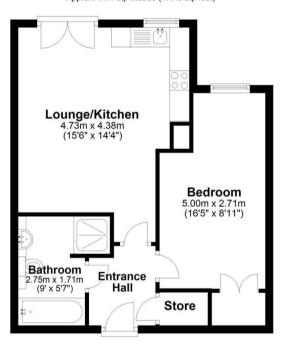

9 The Singleton Centre, Ashford, Kent TN23 5GR

This apartment is on the TOP FLOOR (there is lift access and stairs to all floors) with french doors with Juliette balcony overlooking the central courtyard. There is an entrance hall coming off the communal hall, one DOUBLE BEDROOM, bathroom with separate bath and shower, large open plan kitchen and living space. Well equipped kitchen.

### Private entrance hall to appartment

built in storage, doors to all rooms

# Living room/kitchen 15'6 x 14'4 (4.72m x 4.37m)

Double glazed window and french doors to Juilette balcony, carpeted living area. well equipped kitchen. electric storage heating.

# Bedroom 16'5 x 8'11 (5.00m x 2.72m)

Double glazed window to front, electric radiator, built in wardrobe.

#### Bathroom

Wall tiling, bath with separate shower cubicle, Wash basin, WC.

#### Second Floor

Approx. 44.4 sq. metres (477.8 sq. feet)

Total area: approx. 44.4 sq. metres (477.8 sq. feet)

Whilst every attempt has been made to ensure the accuracy of the floor plan contained here, measurements of doors, windows, rooms and any other items are approximate and no responsibility is taken for any error, omission or misstatement. This plan is for illustrative purposes only and should be used as such by any prospective purchaser.