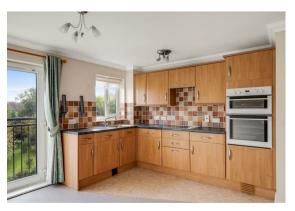

# Living room/kitchen 15'6 x 14'4 (4.72m x 4.37m)

Double glazed window and french doors to Juilette balcony, carpeted living area. well equipped kitchen. electric storage heating.