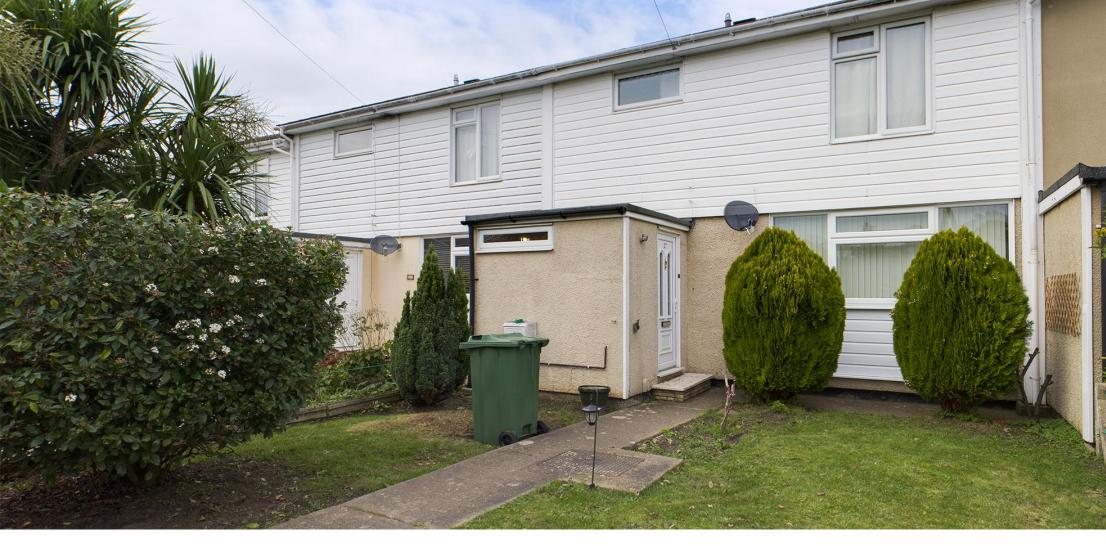

OUTSIDE Front Garden with lawn area, and path leading to Front double glazed entrance door

Rear Garden, mainly laid to lawn, mature border and shrubs, shed, small patio area, can be accessed from the Lounge or Kitchen.