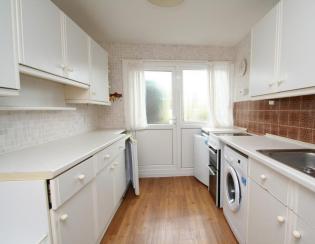

KITCHEN This kitchen is fitted with freestanding under counter fridge and freezer, electric cooker, matching wall and base units, ample worktops, tiled splash back walls, vinyl covered floor, double glazed window and door to garden.