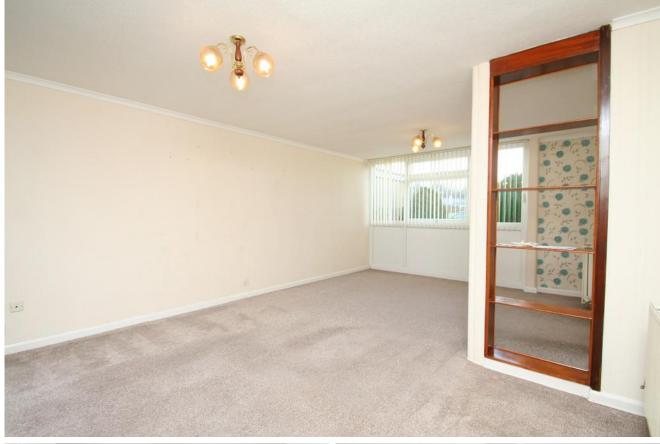

ENTRANCE HALL Spacious hall with carpets, stairs to 1st floor, room thermostat for heating system, doors open to :-

CLOAKROOM Modern cloakroom with hand wash basin and W/C, double glazed window.

LOUNGE/DINER Double aspect room with double glazed window to front and double-glazed patio doors to rear, fitted carpet.