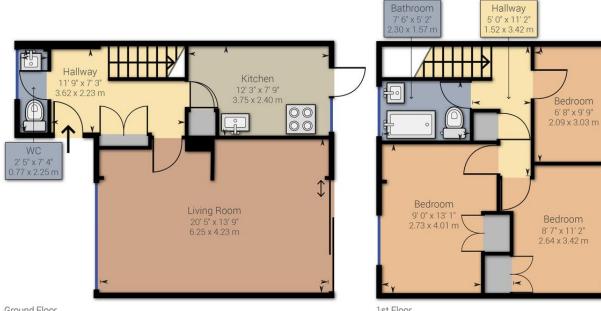

ENTRANCE HALL Spacious hall with carpets, stairs to 1st floor, room thermostat for heating system, doors open to :-

CLOAKROOM Modern cloakroom with hand wash basin and W/C, double glazed window.

LOUNGE/DINER Double aspect room with double glazed window to front and double-glazed patio doors to rear, fitted carpet.

KITCHEN This kitchen is fitted with freestanding under counter fridge and freezer, electric cooker, matching wall and base units, ample worktops, tiled splash back walls, vinyl covered floor, double glazed window and door to garden.

1ST FLOOR LANDING fitted carpet, access to loft with ladder.

BEDROOM 3 Single bedroom with fitted carpet, double glazed window, radiator.

BEDROOM 2 Small double bedroom, double glazed window, carpet, radiator, fitted storage/wardrobe cupboard space.

MASTER BEDROOM Double bedroom, with double glazed window, radiator, fitted wardrobe/storage cupboard, carpet.

BATHROOM Modern bathroom suite, with enclosed panelled bath, Hand wash basin, W/c, vinyl tiled flooring, shower and rail over bath, frosted double glazed window, radiator, and towel rail.

Ground Floor

1st Floor

Approximate net internal area: 882.92 ft<sup>2</sup> / 82.03 m<sup>2</sup> While every attempt has been made to ensure accuracy, all measurements are approximate, not to scale. This floor plan is for illustrative purpose only and should be used as such by any prospective tenant or purchaser.