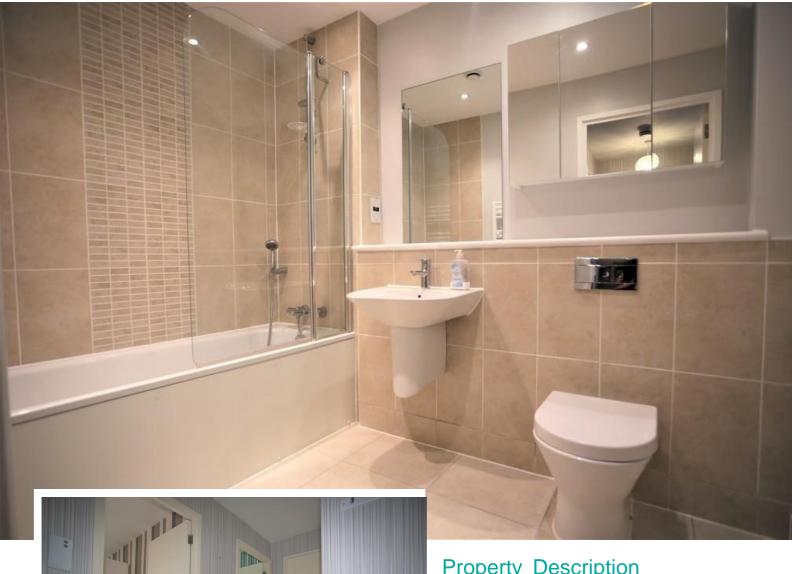

#### **BATHROOM**

6' 2" x 5' 3" (1.88m x 1.6m)

Fully tiled with shower over bath with shower screen, back to wall wc and wall hung wash hand basin, large glass fronted cabinet plus mirror.

Email your interest NOW! info@belhusproperties.co.uk