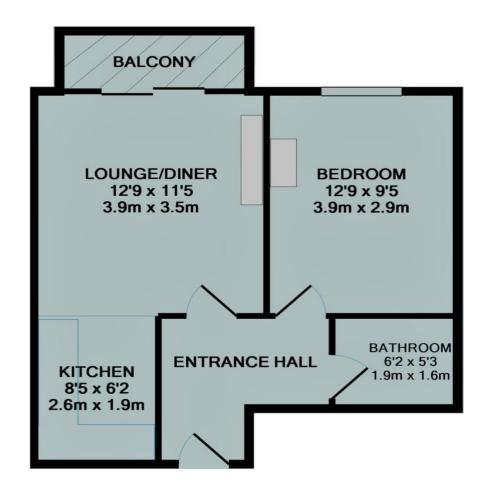

#### ENTRANCE HALL

Spacious L shape entrance hall with door leading off to:

#### LIVING ROOM

12' 9" x 11' 5" (3.89m x 3.48m)

with double doors opening up to the balcony at one end and open plan kitchen to the other.

### **KITCHEN**

8' 5" x 6' 2" (2.57m x 1.88m)

A range of Zanuzzi appliances, including slim line dishwasher, washer/dryer, integrated fridge freezer

#### **BALCONY**

A desirable feature, with plenty on room to put a couple of chairs and a table.

#### **BEDROOM**

12' 9" x 9' 5" (3.89m x 2.87m)

With an array of shelving and wardrobe, full length part obscure windows for maximum light

#### **BATHROOM**

6' 2" x 5' 3" (1.88m x 1.6m)

Fully tiled with shower over bath with shower screen, back to wall wc and wall hung wash hand basin, large glass fronted cabinet plus mirror.

Email your interest NOW! info@belhusproperties.co.uk