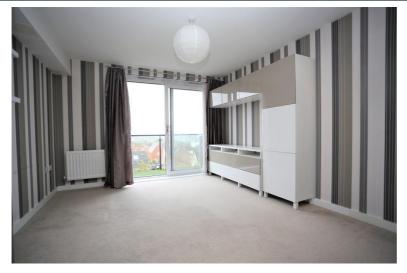

#### LIVING ROOM

12' 9" x 11' 5" (3.89m x 3.48m)

with double doors opening up to the balcony at one end and open plan kitchen to the other.

#### **BALCONY**

A desirable feature, with plenty on room to put a couple of chairs and a table.

#### **BEDROOM**

12' 9" x 9' 5" (3.89m x 2.87m)

With an array of shelving and wardrobe, full length part obscure windows for maximum light