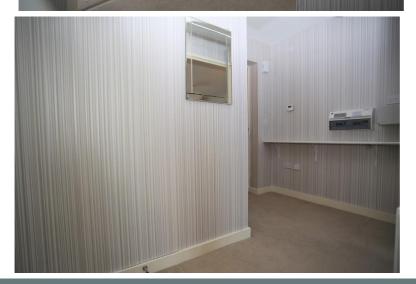

#### ENTRANCE HALL

Spacious L shape entrance hall with door leading off to:

#### LIVING ROOM

12' 9" x 11' 5" (3.89m x 3.48m)

with double doors opening up to the balcony at one end and open plan kitchen to the other.

### **KITCHEN**

8' 5" x 6' 2" (2.57m x 1.88m)

A range of Zanuzzi appliances, including slim line dishwasher, washer/dryer, integrated fridge freezer