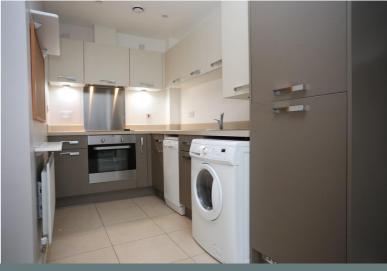

### **KITCHEN**

8' 5" x 6' 2" (2.57m x 1.88m)

A range of Zanuzzi appliances, including slim line dishwasher, washer/dryer, integrated fridge freezer