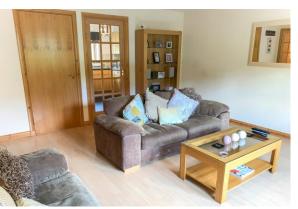

Accommodation: Lounge, kitchen, 2 double bedrooms and bathroom. Double Glazing and Gas Central Heating. Secure entry, Car parking, shared gardens and drying area.

### LOUNGE

14' 9" x 14' 7" (4.51m x 4.47m)

**KITCHEN** 

10' 4" x 7' 11" (3.15m x 2.43m)

BEDROOM 1

10' 4" x 11' 1" (3.16m x 3.39m)

BEDROOM 2

10' 5" x 10' 3" (3.18m x 3.13m)