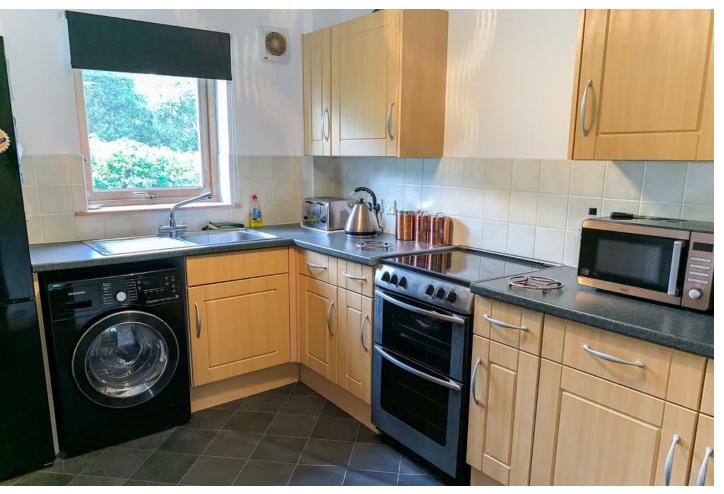

Accommodation: Lounge, kitchen, 2 double bedrooms and bathroom. Double Glazing and Gas Central Heating. Secure entry, Car parking, shared gardens and drying area.

### LOUNGE

14' 9" x 14' 7" (4.51m x 4.47m)

**KITCHEN** 

10' 4" x 7' 11" (3.15m x 2.43m)

BEDROOM 1

10' 4" x 11' 1" (3.16m x 3.39m)

BEDROOM 2

10' 5" x 10' 3" (3.18m x 3.13m)

**BATHROOM** 

8' 3" x 5' 4" (2.52m x 1.65m)

Floor Plan

This plan is for illustration purposes only and may not be representative of the property. Plan not to scale.

4 Grant Street, Inverness, IV3 8BL www.homesweethomemoves.co.uk 01463 710151