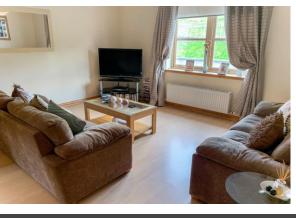

Accommodation: Lounge, kitchen, 2 double bedrooms and bathroom. Double Glazing and Gas Central Heating. Secure entry, Car parking, shared gardens and drying area.

### LOUNGE

14' 9" x 14' 7" (4.51m x 4.47m)

**KITCHEN** 

10' 4" x 7' 11" (3.15m x 2.43m)

BEDROOM 1

10' 4" x 11' 1" (3.16m x 3.39m)

BEDROOM 2

10' 5" x 10' 3" (3.18m x 3.13m)