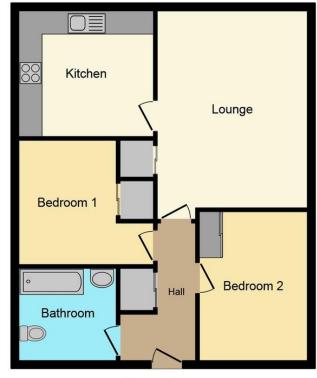

### LOUNGE

14' 9" x 14' 7" (4.51m x 4.47m)

**KITCHEN** 

10' 4" x 7' 11" (3.15m x 2.43m)

BEDROOM 1

10' 4" x 11' 1" (3.16m x 3.39m)

BEDROOM 2

10' 5" x 10' 3" (3.18m x 3.13m)

**BATHROOM** 

8' 3" x 5' 4" (2.52m x 1.65m)

Floor Plan

This plan is for illustration purposes only and may not be representative of the property. Plan not to scale.

4 Grant Street, Inverness, IV3 8BL www.homesweethomemoves.co.uk 01463 710151