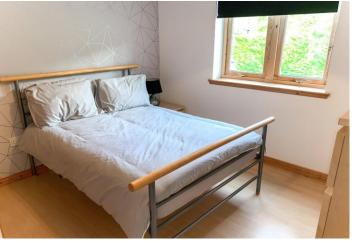

Accommodation: Lounge, kitchen, 2 double bedrooms and bathroom. Double Glazing and Gas Central Heating. Secure entry, Car parking, shared gardens and drying area.

### LOUNGE

14' 9" x 14' 7" (4.51m x 4.47m)

**KITCHEN** 

10' 4" x 7' 11" (3.15m x 2.43m)

BEDROOM 1

10' 4" x 11' 1" (3.16m x 3.39m)

BEDROOM 2

10' 5" x 10' 3" (3.18m x 3.13m)