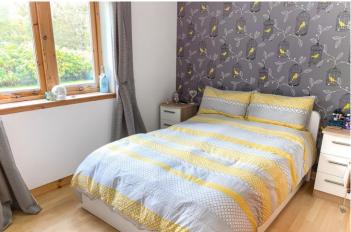

Accommodation: Lounge, kitchen, 2 double bedrooms and bathroom. Double Glazing and Gas Central Heating. Secure entry, Car parking, shared gardens and drying area.

### LOUNGE

14' 9" x 14' 7" (4.51m x 4.47m)

**KITCHEN** 

10' 4" x 7' 11" (3.15m x 2.43m)

BEDROOM 1

10' 4" x 11' 1" (3.16m x 3.39m)

BEDROOM 2

10' 5" x 10' 3" (3.18m x 3.13m)