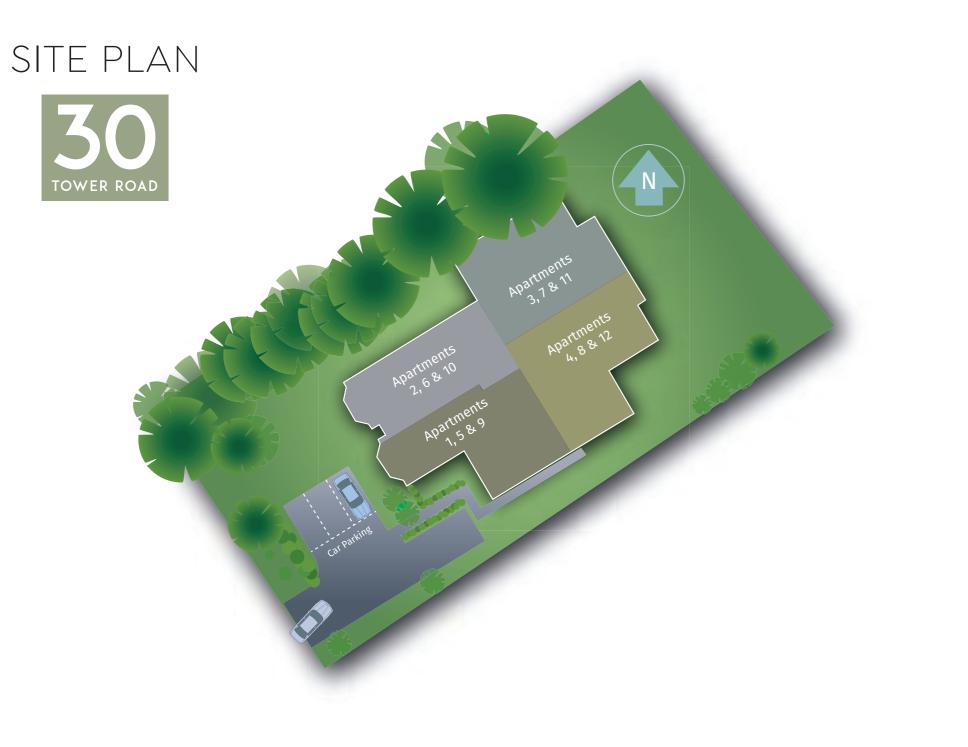

# FLOOR PLANS GROUND FLOOR

#### APARTMENT 1 Living/

| LIV  | ing/              |                                |               |
|------|-------------------|--------------------------------|---------------|
| Dir  | ning Room         | 7.38m x 3.58m                  | 24'2" × 11'7" |
| Kite | chen              | 3.92m x 3.58m                  | 12'8" × 11'7" |
|      | droom 1<br>-suite | 3.28m x 6.70m<br>2.46m x 1.58m | 10 / /(21 /   |
| Be   | droom 2           | 2.69m x 5.55m                  | 8'8" × 18'2"  |
| Bat  | throom            | 2.77m x 1.81m                  | 9'0" × 5'9"   |

# APARTMENT 2

| Living/Kitchen |               |               |
|----------------|---------------|---------------|
| Dining Room    | 7.02m x 6.66m | 23'0" × 21'8" |
| Bedroom 1      | 3.78m x 3.88m | 12'4" × 12'7" |
| En-suite       | 1.24m x 3.10m | 4'0" × 10'1"  |
| Bedroom 2      | 2.80m x 3.78m | 9'1" × 12'4"  |
| Bedroom 3      | 2.07m x 3.78m | 6'7" × 12'4"  |
| Bathroom       | 2.17m x 1.84m | 7'11" × 6'0"  |

#### APARTMENT 3 Living /l/itchon

| Living/Kitchen<br>Dining Room | 8.13m x 6.49m                  | 26'6" × 21'2"                 |
|-------------------------------|--------------------------------|-------------------------------|
| Bedroom 1<br>En-suite         | 3.08m x 4.13m<br>1.93m x 2.25m | 10'10" × 13'5"<br>6'3" × 7'3" |
| Bedroom 2<br>En-suite         | 2.76m x 4.68m<br>2.31m x 1.64m | 9'0" x 15'3"<br>7'5" x 5'3"   |
| Bedroom 3                     | 5.28m x 2.82m                  | 17'13" × 9'2"                 |
| Bathroom                      | 2.25m x 1.93m                  | 7'3" x 6'3"                   |
|                               |                                |                               |

#### **APARTMENT 4** Living /l/ital

| Living/Kitchen        |                                |                              |
|-----------------------|--------------------------------|------------------------------|
| Dining Room           | 8.46m x 3.84m                  | 27'7" × 12'5"                |
| Bedroom 1<br>En-suite | 4.07m x 4.74m<br>1.98m x 1.79m | 13'3" × 15'5"<br>6'4" × 5'8" |
| Bedroom 2<br>En-suite | 2.87m x 5.29m<br>1.66m x 2.43m | 9'4" × 17'3"<br>5'4" × 7'9"  |
| Bathroom              | 1.55m x 1.30m                  | 5'0" × 4'2"                  |