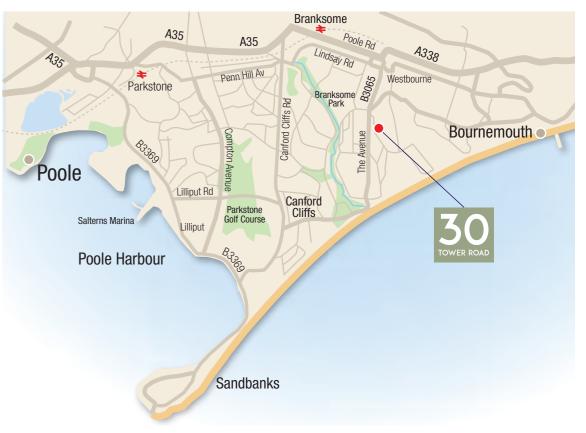

# AN IDYLLIC SETTING OF CONTRASTING ATTRACTIONS

The apartments are situated in the prime location of Branksome Park. The village of Westbourne is in walking distance where you can enjoy the charms of local, independent coffee shops, unique eateries and boutiques at your leisure.

Poole & Bournemouth are amongst the most prosperous and most enviable towns in the country. The area is now alive with businesses and culture as well as being surrounded by natural attractions such as The New Forest, the Purbeck Hills and Dorset's Jurassic coast lying just beyond Poole and the world's second largest natural harbour.

## FAVOURITE DESTINATIONS

| * | Westbourne                             | 0.5 miles |
|---|----------------------------------------|-----------|
| 穴 | Branksome beach                        | 0.6 miles |
| 穴 | Canford Cliffs shops                   | 1.2 miles |
| 六 | Canford Cliffs beach                   | 1.5 miles |
|   | Poole Harbour                          | 2.3 miles |
|   | Sandbanks                              | 2.6 miles |
|   | Poole town centre                      | 4.3 miles |
| 7 | Bournemouth Airport                    | 7.9 miles |
|   | London<br>(1 hour 50 minutes by train) | 110 miles |