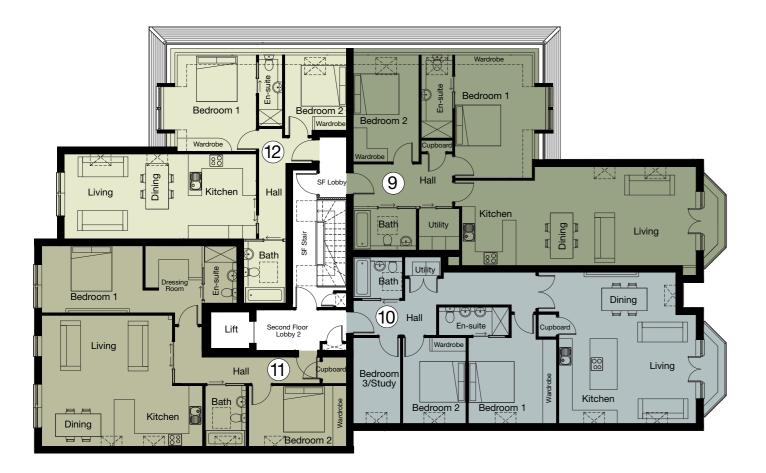

# FLOOR PLANS SECOND FLOOR

## APARTMENT 9

| Living/Kitchen |               |               |
|----------------|---------------|---------------|
| Dining Room    | 10.9m x 4.35m | 35'7" × 14'2" |
| Bedroom 1      | 3.41m x 5.43m | 11'1" × 17'8" |
| En-suite       | 1.37m x 3.66m | 4'4" × 12'0"  |
| Bedroom 2      | 2.90m x 4.71m | 9'5" x 15'4"  |
| Bathroom       | 2.77m x 1.83m | 9'0" × 6'0"   |
|                |               |               |

## APARTMENT 10

| Living/Kitchen        |                                |                               |
|-----------------------|--------------------------------|-------------------------------|
| Dining Room           | 6.06m x 6.66m                  | 19'8" × 21'8"                 |
| Bedroom 1<br>En-suite | 3.70m x 3.88m<br>1.24m x 3.10m | 12'1" × 12'7"<br>4'0" × 10'1" |
| Bedroom 2             | 2.80m x 3.79m                  | 9']" × 12'4"                  |
| Bedroom 3<br>/Study   | 2.07m x 3.79m                  | 6'7" × 12'4"                  |
| Bathroom              | 2.17m x 1.83m                  | 7'11" × 6'0"                  |

### APARTMENT 11

| Living/Kitchen |               |               |
|----------------|---------------|---------------|
| Dining Room    | 5.78m x 7.11m | 18'9" × 23'3" |
| Bedroom 1      | 4.48m x 2.97m | 14'6" × 9'7"  |
| Dressing Room  | 1.86m x 2.51m | 6'1" × 8'2"   |
| Bedroom 2      | 2.68m x 4.33m | 8'7" × 14'2"  |
| Bathroom       | 2.68m x 1.82m | 8'7" × 5'9"   |

### **APARTMENT 12**

| Living/Kitchen<br>Dining Room | 8.46m x 3.75m                  | 27'7" × 12'3" |
|-------------------------------|--------------------------------|---------------|
| Bedroom 1<br>En-suite         | 4.26m x 3.49m<br>3.15m x 1.05m |               |
| Bedroom 2                     | 2.73m x 3.31m                  | 8'9" × 10'8"  |
| Bathroom                      | 1.85m x 2.72m                  | 6'0" × 8'9"   |