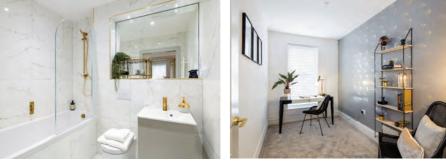

### BATHROOM

- Duravit sanitary ware/vanity units\*
- Concealed cistern WC
- Feature mirror niches
- Heated towel rails
- Wall hung WC with soft close seat and cover
- Feature tiles

### GENERAL

- Contemporary timber effect flooring
- Fully carpeted bedrooms
- Bespoke wardrobes
- Led lighting

\* Note, an alternative brand of equivilant status may be provided.