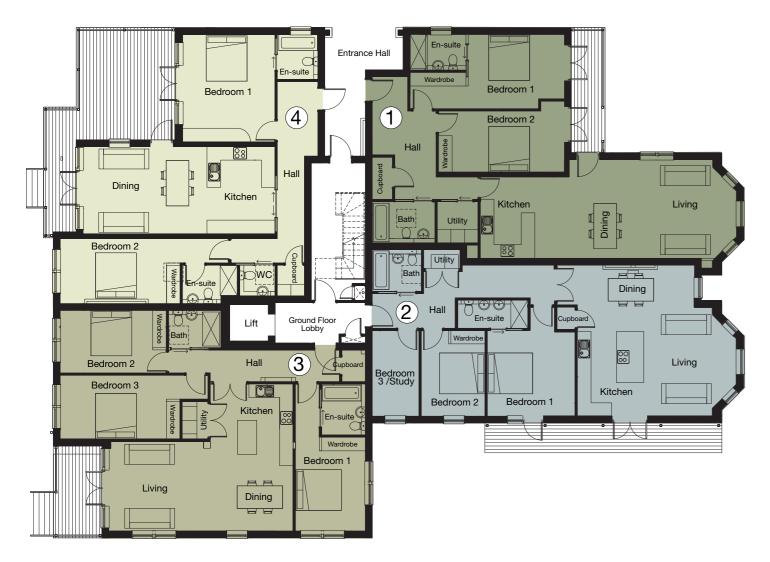

# FLOOR PLANS GROUND FLOOR

#### APARTMENT 1 Living/

| LIV  | ing/              |                                |               |
|------|-------------------|--------------------------------|---------------|
| Dir  | ning Room         | 7.38m x 3.58m                  | 24'2" × 11'7" |
| Kite | chen              | 3.92m x 3.58m                  | 12'8" × 11'7" |
|      | droom 1<br>-suite | 3.28m x 6.70m<br>2.46m x 1.58m | 10 / /(21 /   |
| Be   | droom 2           | 2.69m x 5.55m                  | 8'8" × 18'2"  |
| Bat  | throom            | 2.77m x 1.81m                  | 9'0" × 5'9"   |

# APARTMENT 2

| Living/Kitchen |               |               |
|----------------|---------------|---------------|
| Dining Room    | 7.02m x 6.66m | 23'0" × 21'8" |
| Bedroom 1      | 3.78m x 3.88m | 12'4" × 12'7" |
| En-suite       | 1.24m x 3.10m | 4'0" × 10'1"  |
| Bedroom 2      | 2.80m x 3.78m | 9'1" × 12'4"  |
| Bedroom 3      | 2.07m x 3.78m | 6'7" × 12'4"  |
| Bathroom       | 2.17m x 1.84m | 7'11" × 6'0"  |

#### APARTMENT 3 Living /l/itchon

| Living/Kitchen<br>Dining Room | 8.13m x 6.49m                  | 26'6" × 21'2"                 |
|-------------------------------|--------------------------------|-------------------------------|
| Bedroom 1<br>En-suite         | 3.08m x 4.13m<br>1.93m x 2.25m | 10'10" × 13'5"<br>6'3" × 7'3" |
| Bedroom 2<br>En-suite         | 2.76m x 4.68m<br>2.31m x 1.64m | 9'0" x 15'3"<br>7'5" x 5'3"   |
| Bedroom 3                     | 5.28m x 2.82m                  | 17'13" × 9'2"                 |
| Bathroom                      | 2.25m x 1.93m                  | 7'3" x 6'3"                   |
|                               |                                |                               |

#### **APARTMENT 4** Living /l/ital

| Living/Kitchen        |                                |                              |
|-----------------------|--------------------------------|------------------------------|
| Dining Room           | 8.46m x 3.84m                  | 27'7" × 12'5"                |
| Bedroom 1<br>En-suite | 4.07m x 4.74m<br>1.98m x 1.79m | 13'3" × 15'5"<br>6'4" × 5'8" |
| Bedroom 2<br>En-suite | 2.87m x 5.29m<br>1.66m x 2.43m | 9'4" × 17'3"<br>5'4" × 7'9"  |
| Bathroom              | 1.55m x 1.30m                  | 5'0" × 4'2"                  |