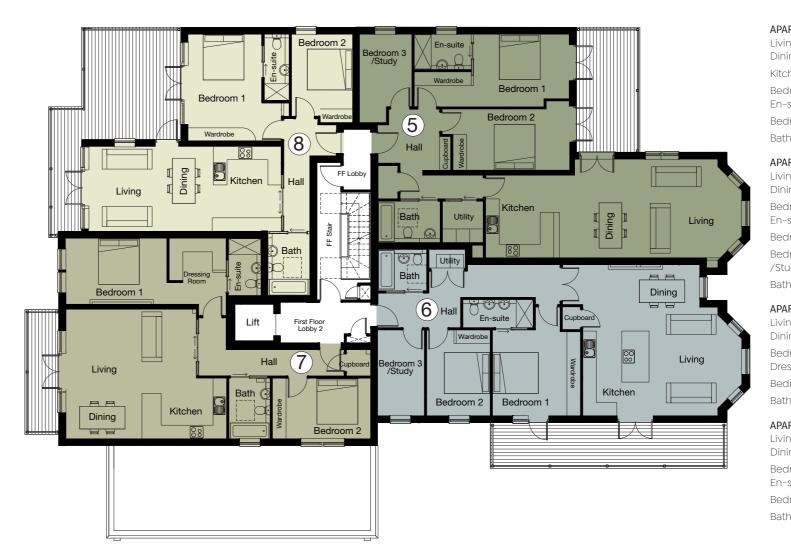

# FLOOR PLANS FIRST FLOOR

#### **APARTMENT 5** Living/

| Dining Room           | 7.68m x 3.65m                  | 25'1" x 11'9"                |
|-----------------------|--------------------------------|------------------------------|
| Kitchen               | 3.92m x 3.65m                  | 12'8" × 11'9"                |
| Bedroom 1<br>En-suite | 3.20m x 6.76m<br>2.62m x 1.57m | 10'4" × 22'1'<br>8'5" × 5'1" |
| Bedroom 2             | 2.70m x 5.14m                  | 8'8" × 16'8"                 |
| Bathroom              | 2.17m x 1.82m                  | 7'11" × 5'9"                 |
|                       |                                |                              |

#### APARTMENT 6 /1/itale

Liv

| Living/Kitchen        |                                |                               |
|-----------------------|--------------------------------|-------------------------------|
| Dining Room           | 7.02m x 6.66m                  | 23'0" × 21'8                  |
| Bedroom 1<br>En-suite | 3.79m x 3.88m<br>1.24m x 3.10m | 12'4" × 12'7"<br>4'0" × 10'1" |
| Bedroom 2             | 2.80m x 3.79m                  | 9'1" × 12'4"                  |
| Bedroom 3<br>/Study   | 2.07m x 3.79m                  | 6'7" × 12'4"                  |
| Bathroom              | 2.17m x 1.83m                  | 7'11" × 6'0"                  |

### APARTMENT 7

| ring/Kitchen |               |               |
|--------------|---------------|---------------|
| ning Room    | 5.72m x 5.78m | 18'7" × 18'9" |
| droom 1      | 4.48m x 3.12m | 14'6" × 10'2" |
| essing Room  | 2.31m x 3.12m | 7'5" x 10'2"  |
| droom 2      | 2.68m x 4.33m | 8'7" × 14'2"  |
| throom       | 2.68m x 1.82m | 8'7" x 5'9"   |

#### **APARTMENT 8**

Living/Kitchen

| Dining Room | 8.51m x 3.95m | 27'9" x 12'9" |
|-------------|---------------|---------------|
| Bedroom 1   | 4.74m x 4.13m | 15'5" x 13'5" |
| En-suite    | 2.94m x 1.10m | 9'6" x 3'6"   |
| Bedroom 2   | 2.70m x 3.90m | 8'8" × 12'7"  |
| Bathroom    | 1.85m x 2.72m | 6'0" × 8'9"   |