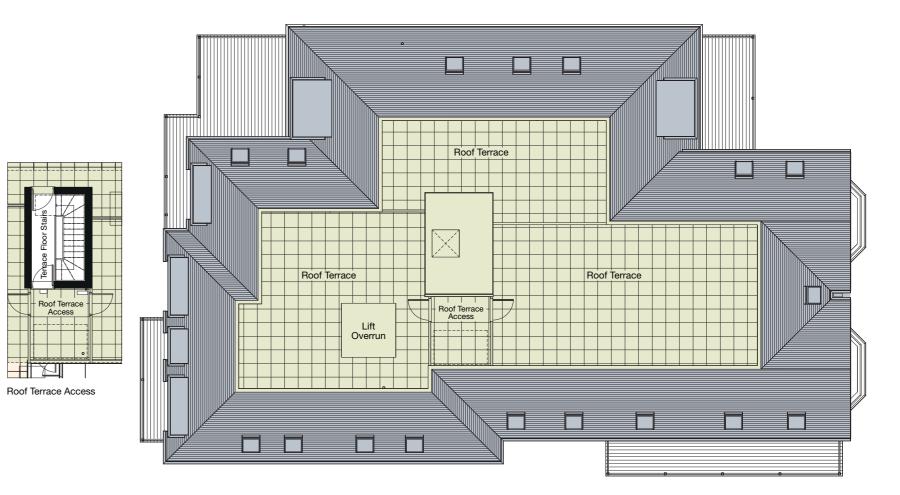

|               |
|----------------|---------------|---------------|
| Dining Room    | 5.78m x 7.11m | 18'9" × 23'3" |
| Bedroom 1      | 4.48m x 2.97m | 14'6" × 9'7"  |
| Dressing Room  | 1.86m x 2.51m | 6'1" × 8'2"   |
| Bedroom 2      | 2.68m x 4.33m | 8'7" × 14'2"  |
| Bathroom       | 2.68m x 1.82m | 8'7" × 5'9"   |

### **APARTMENT 12**

| Living/Kitchen<br>Dining Room | 8.46m x 3.75m                  | 27'7" × 12'3" |
|-------------------------------|--------------------------------|---------------|
| Bedroom 1<br>En-suite         | 4.26m x 3.49m<br>3.15m x 1.05m |               |
| Bedroom 2                     | 2.73m x 3.31m                  | 8'9" × 10'8"  |
| Bathroom                      | 1.85m x 2.72m                  | 6'0" × 8'9"   |

# FLOOR PLANS ROOF TERRACE





# SPECIFICATION

### KITCHEN

- Mix of dark and light kitchen doors
- Solid surface worktops/ under mounted sinks
- Neff ovens\*
- Integrated dishwasher
- Integrated fridge/freezer
- Contempoaray mixer tap

### BATHROOM

- Duravit sanitary ware/vanity units\*
- Concealed cistern WC
- Feature mirror niches
- Heated towel rails
- Wall hung WC with soft close seat and cover
- Feature tiles

### GENERAL

- Contemporary timber effect flooring
- Fully carpeted bedrooms
- Bespoke wardrobes
- Led lighting

\* Note, an alternative brand of equivilant status may be provided.







# THE PERFECT LOCATION

## FAVOURITE DESTINATIONS

| * | Westbourne                             | 0.5 miles |
|---|----------------------------------------|-----------|
| 穴 | Branksome beach                        | 0