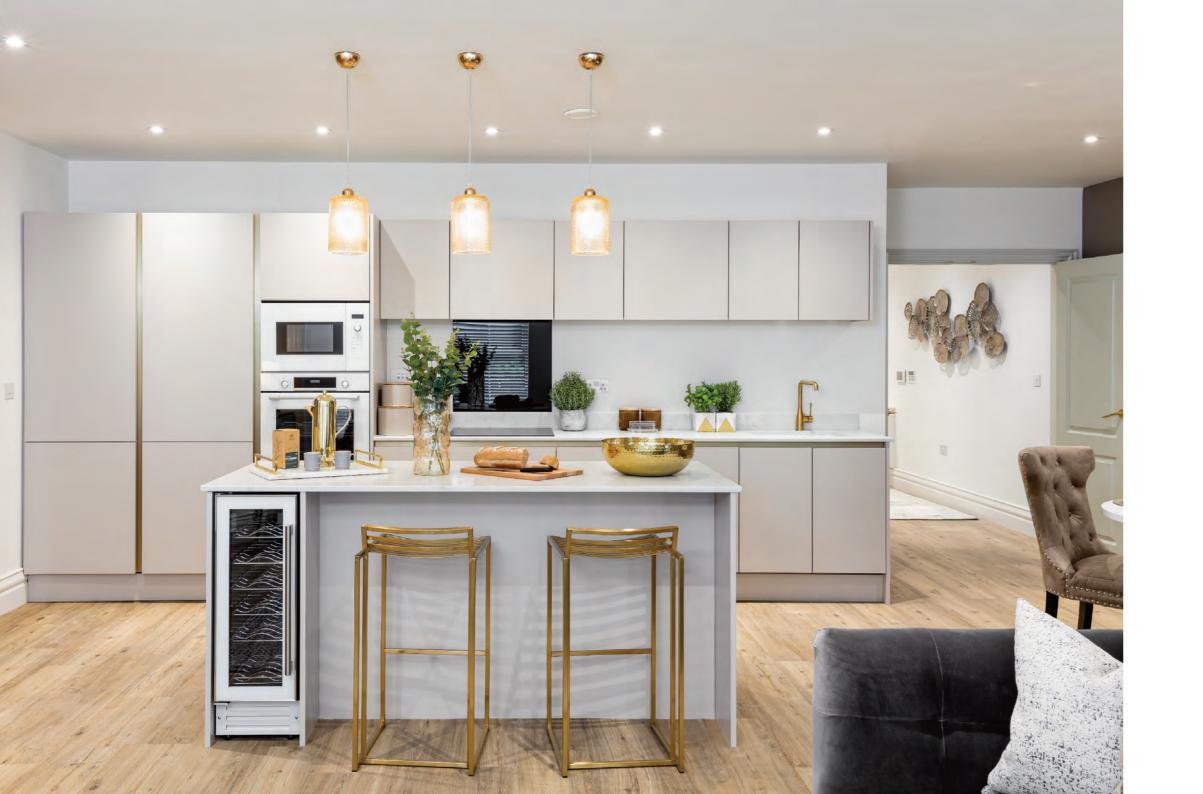

Conveniently situated close to award winning, blue-flag, sandy beaches, these

luxurious apartments will provide high specification accommodation to satisfy the most discerning buyers.

All apartments offer an enviable specification featuring high end kitchens, opulent bathrooms and an attention to detail that is rarely seen in today's modern buildings.

# STRIKING DESIGN WITH UNCOMPROMISING QUALITY

30 Tower Road combines classic Victorian style architecture with a contemporary chic interior.

Most apartments offer outside space whether it be a ground floor terrace, an attractive balcony or even a roof terrace. Contrasting with the elegant and traditional façade styling, luxurious fittings in a sleek and contemporary design have been applied to the interior specifications. An underground car park has been specifically provided to ensure that there is additional level of security for its residents. Created with dedication and imagination this exclusive development displays a finesse and faithful craftsmanship combined with a genuine attention to detail applied across the range, all of which are expected to fulfil the needs and expectations of modern living standards.

### KITCHEN

- Mix of dark and light kitchen doors
- Solid surface worktops/ under mounted sinks
- Neff ovens\*
- Integrated dishwasher
- Integrated fridge/freezer
- Contempoaray mixer tap