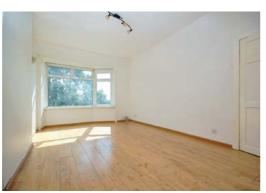

Two double bedrooms are provided with the rear facing master providing a walk-in dressing area off with modular style shelved storage and hanging space - the boiler for the central heating system is also located within this area. Finally, the bathroom is compact with three-piece white suite comprising low-level WC, wash hand basin and panelled bath with tiling all round and mains shower above. Further features include gas fired central heating, double glazing, side gardens and, lawned gardens at the rear which are currently in need of some tending.