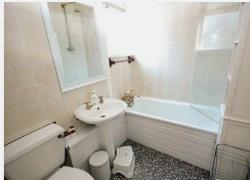

Two double bedrooms are provided with the rear facing master providing a walk-in dressing area off with modular style shelved storage and hanging space - the boiler for the central heating system is also located within this area. Finally, the bathroom is compact with three-piece white suite comprising low-level WC, wash hand basin and panelled bath with tiling all round and mains shower above. Further features include gas fired central heating, double glazing, side gardens and, lawned gardens at the rear which are currently in need of some tending.