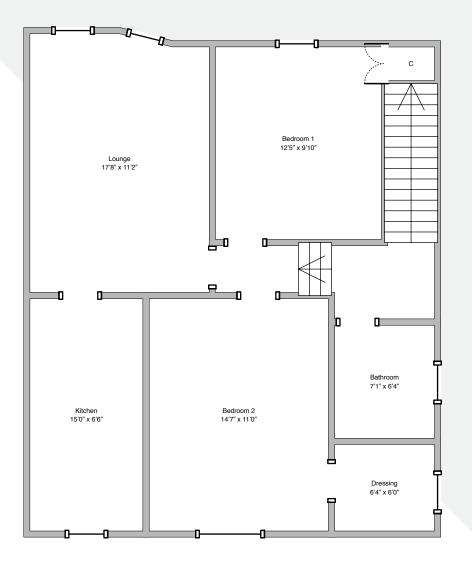

The accommodation is entered at the front through timber door into entrance hallway and then further up staircase to the first floor landing which is split level and has hardwood flooring, central heating radiator, overhead loft access, loft access hatch and smoke alarm. The light and bright lounge has two angle double glazed window formation to the front, hardwood flooring, wall lights, overhead spotlight track, central heating radiator and access door into the breakfasting kitchen.

The breakfasting kitchen offers floor and wall mounted units offering good storage accommodation with coordinating tiling, extensive worktop surfaces, inset breakfast bar, tiled flooring, inset gas hob with oven below and overhead extractor hood, stainless steel sink unit with side drainer and mixer taps, integrated fridge freezer and washer dryer.

Two double bedrooms are provided with the rear facing master providing a walk-in dressing area off with modular style shelved storage and hanging space - the boiler for the central heating system is also located within this area. Finally, the bathroom is compact with three-piece white suite comprising low-level WC, wash hand basin and panelled bath with tiling all round and mains shower above. Further features include gas fired central heating, double glazing, side gardens and, lawned gardens at the rear which are currently in need of some tending.