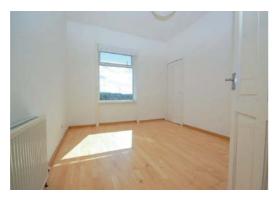

Two double bedrooms are provided with the rear facing master providing a walk-in dressing area off with modular style shelved storage and hanging space - the boiler for the central heating system is also located within this area. Finally, the bathroom is compact with three-piece white suite comprising low-level WC, wash hand basin and panelled bath with tiling all round and mains shower above. Further features include gas fired central heating, double glazing, side gardens and, lawned gardens at the rear which are currently in need of some tending.