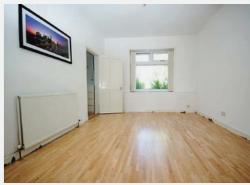

The accommodation is entered at the front through timber door into entrance hallway and then further up staircase to the first floor landing which is split level and has hardwood flooring, central heating radiator, overhead loft access, loft access hatch and smoke alarm. The light and bright lounge has two angle double glazed window formation to the front, hardwood flooring, wall lights, overhead spotlight track, central heating radiator and access door into the breakfasting kitchen.

Two double bedrooms are provided with the rear facing master providing a walk-in dressing area off with modular style shelved storage and hanging space - the boiler for the central heating system is also located within this area. Finally, the bathroom is compact with three-piece white suite comprising low-level WC, wash hand basin and panelled bath with tiling all round and mains shower above. Further features include gas fired central heating, double glazing, side gardens and, lawned gardens at the rear which are currently in need of some tending.