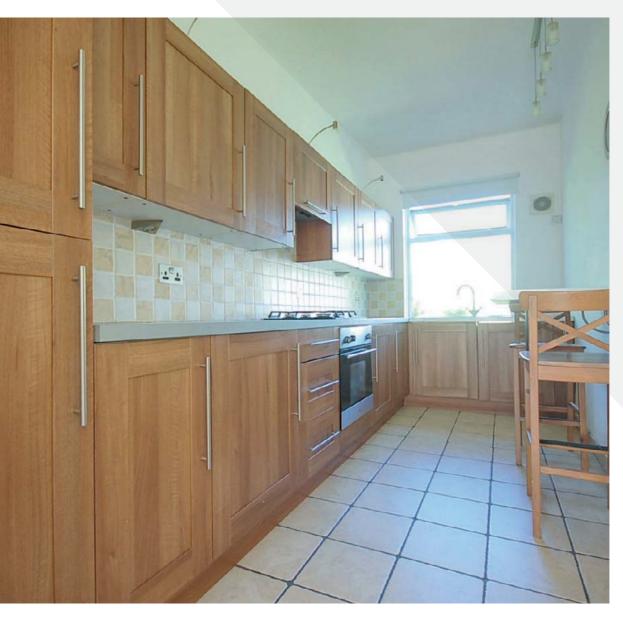

The breakfasting kitchen offers floor and wall mounted units offering good storage accommodation with coordinating tiling, extensive worktop surfaces, inset breakfast bar, tiled flooring, inset gas hob with oven below and overhead extractor hood, stainless steel sink unit with side drainer and mixer taps, integrated fridge freezer and washer dryer.