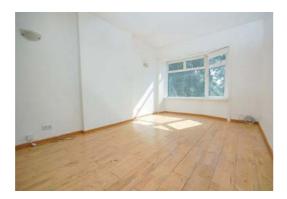

The accommodation is entered at the front through timber door into entrance hallway and then further up staircase to the first floor landing which is split level and has hardwood flooring, central heating radiator, overhead loft access, loft access hatch and smoke alarm. The light and bright lounge has two angle double glazed window formation to the front, hardwood flooring, wall lights, overhead spotlight track, central heating radiator and access door into the breakfasting kitchen.