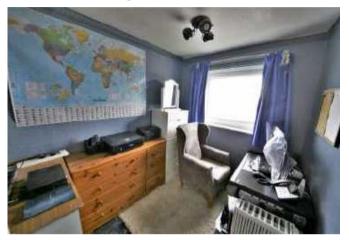

### BEDROOM 1 (front) 2.78 x 4.58 (9'1" x 15'0")

Double central heating radiator.

BEDROOM 2 (rear) 2.80 x 2.84 (9'2" x 9'4") Central heating radiator.

#### BEDROOM 3 (front) 3.07 x 2.05 (10'1" x 6'9") Central heating radiator.