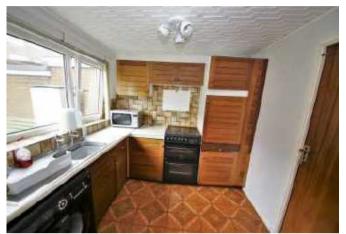

### KITCHEN/BREAKFAST ROOM 4.69 x 3.40 (15'5" x 11'2")

Range of fitted wall, floor units and work surfaces. Stainless steel sink unit and single drainer. Gas central heating boiler. Double glazed french doors leading to rear garden.

#### **KITCHEN/BREAKFAST ROOM**

**FIRST FLOOR LANDING** Access to floored loft with lighting.