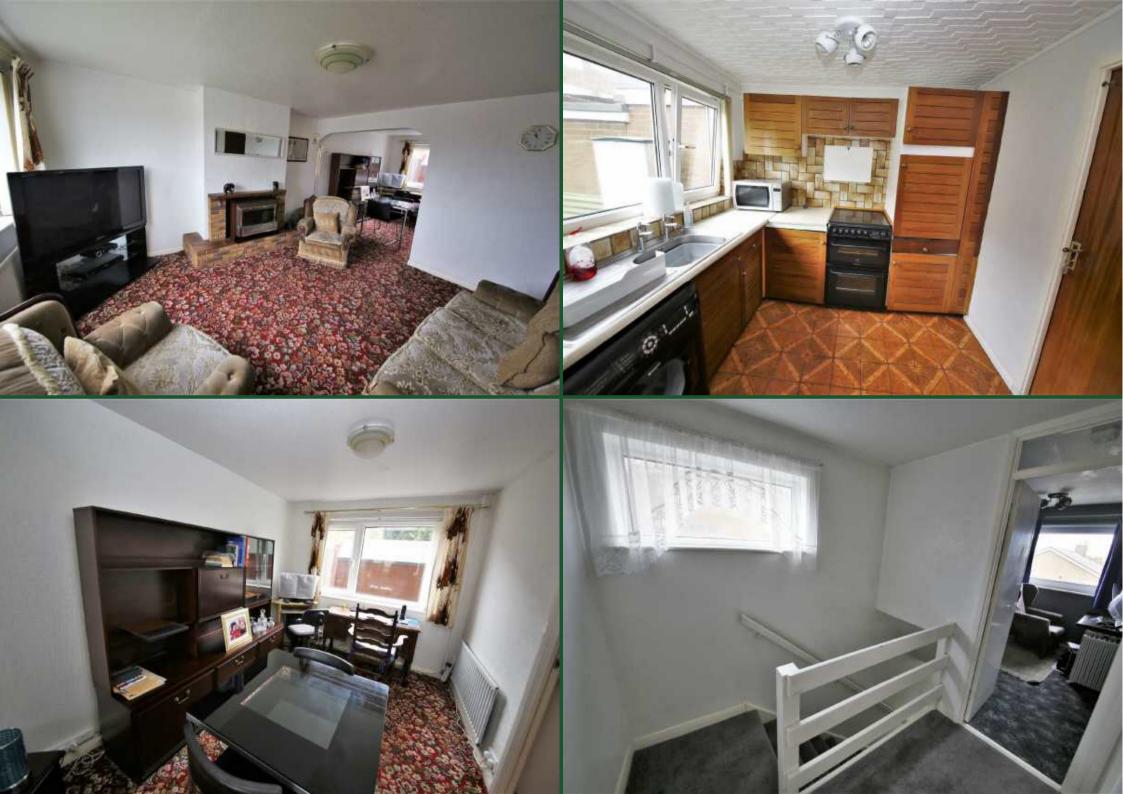

#### HALLWAY

Staircase off.

### LIVING ROOM 3.80 x 4.25 (12'6" x 13'11")

Central heating radiator. Storage cupboard. Brick fireplace with electric fire. Opening through to dining room.

#### LIVING ROOM

DINING ROOM 3.31 x 2,52 (10'10" x 6'7") Central heating radiator.

### KITCHEN/BREAKFAST ROOM 4.69 x 3.40 (15'5" x 11'2")

Range of fitted wall, floor units and work surfaces. Stainless steel sink unit and single drainer. Gas central heating boiler. Double glazed french doors leading to rear garden.

#### **KITCHEN/BREAKFAST ROOM**

**FIRST FLOOR LANDING** Access to floored loft with lighting.