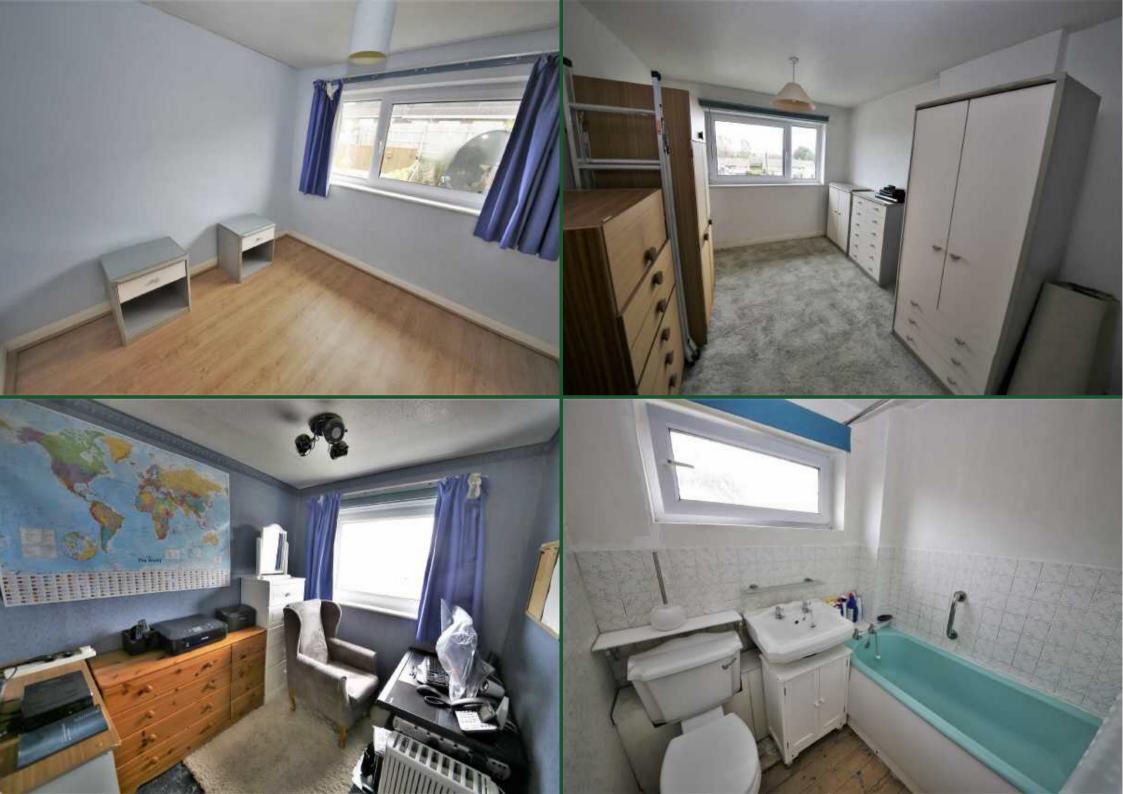

### BEDROOM 1 (front) 2.78 x 4.58 (9'1" x 15'0")

Double central heating radiator.

BEDROOM 2 (rear) 2.80 x 2.84 (9'2" x 9'4") Central heating radiator.

#### BEDROOM 3 (front) 3.07 x 2.05 (10'1" x 6'9") Central heating radiator.

### BATHROOM/WC 1.86 x 1.90 (6'1" x 6'3")

Central hearting radiator. Part tiled walls. Suite comprising panelled bath, pedestal wash hand basin and low level wc.