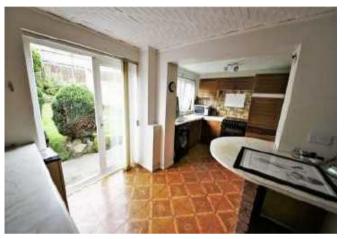

### KITCHEN/BREAKFAST ROOM 4.69 x 3.40 (15'5" x 11'2")

Range of fitted wall, floor units and work surfaces. Stainless steel sink unit and single drainer. Gas central heating boiler. Double glazed french doors leading to rear garden.

#### **KITCHEN/BREAKFAST ROOM**

**FIRST FLOOR LANDING** Access to floored loft with lighting.