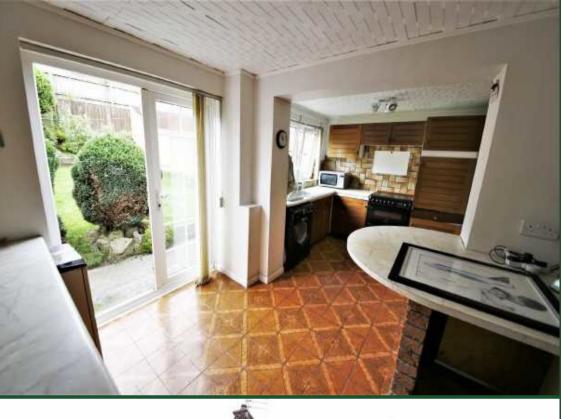

### KITCHEN/BREAKFAST ROOM 4.69 x 3.40 (15'5" x 11'2")

Range of fitted wall, floor units and work surfaces. Stainless steel sink unit and single drainer. Gas central heating boiler. Double glazed french doors leading to rear garden.

#### **KITCHEN/BREAKFAST ROOM**

**FIRST FLOOR LANDING** Access to floored loft with lighting.