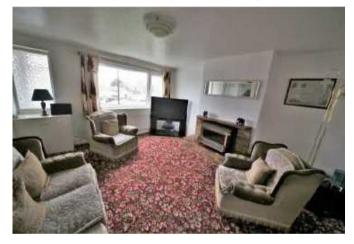

### LIVING ROOM 3.80 x 4.25 (12'6" x 13'11")

Central heating radiator. Storage cupboard. Brick fireplace with electric fire. Opening through to dining room.

#### LIVING ROOM

DINING ROOM 3.31 x 2,52 (10'10" x 6'7") Central heating radiator.