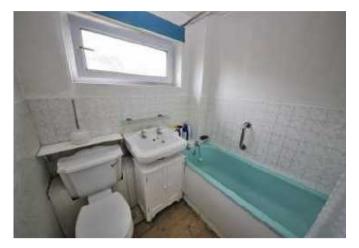

### BATHROOM/WC 1.86 x 1.90 (6'1" x 6'3")

Central hearting radiator. Part tiled walls. Suite comprising panelled bath, pedestal wash hand basin and low level wc.