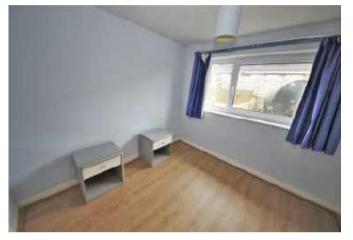

### BEDROOM 1 (front) 2.78 x 4.58 (9'1" x 15'0")

Double central heating radiator.

BEDROOM 2 (rear) 2.80 x 2.84 (9'2" x 9'4") Central heating radiator.

#### BEDROOM 3 (front) 3.07 x 2.05 (10'1" x 6'9") Central heating radiator.