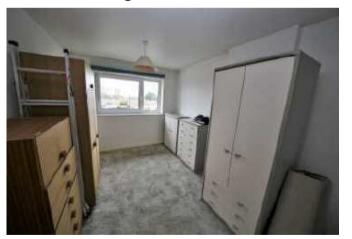

### BEDROOM 1 (front) 2.78 x 4.58 (9'1" x 15'0")

Double central heating radiator.

BEDROOM 2 (rear) 2.80 x 2.84 (9'2" x 9'4") Central heating radiator.

#### BEDROOM 3 (front) 3.07 x 2.05 (10'1" x 6'9") Central heating radiator.