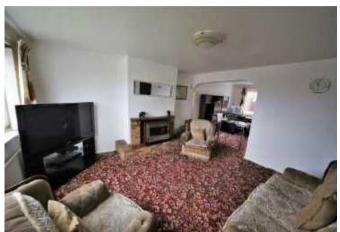

### LIVING ROOM 3.80 x 4.25 (12'6" x 13'11")

Central heating radiator. Storage cupboard. Brick fireplace with electric fire. Opening through to dining room.

#### LIVING ROOM

DINING ROOM 3.31 x 2,52 (10'10" x 6'7") Central heating radiator.