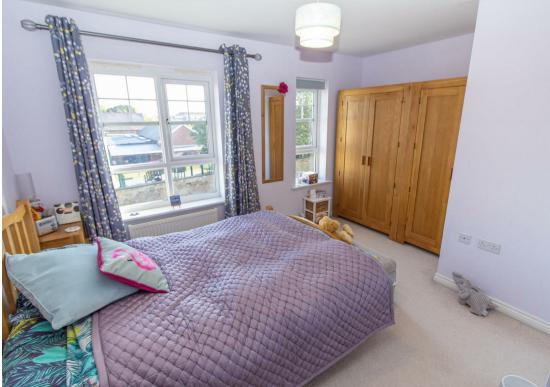

The property briefly comprises to the ground floor:- entrance hallway, spacious lounge with French doors out to the rear garden and a kitchen with fitted wall and floor units and integrated oven and hob. To the first floor there are bedrooms two and three and a family bathroom WC with shower over the bath. To the second floor there is the master bedroom with en-suite shower room and the fourth bedroom.

Lounge 13'8" x 13'6" (4.17 x 4.12)

Kitchen 10'9" x 6'7" (3.28 x 2.01)

Master Bedroom 13'5" x 11'11" (4.10 x 3.64)

Bedroom Two 13'5" x 9'1" (4.11 x 2.79)

You may download, store and use the material for your own personal use and research. You may not republish, retransmit, redistribute or otherwise make the material available to any party or make the same available on any website, online service or bulletin board of your own or of any other party or make the same available in hard copy or in any other media without the website owner's express prior written consent. The website owner's copyright must remain on all reproductions of material taken from this website.