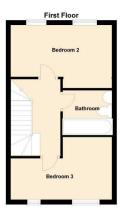

The property briefly comprises to the ground floor:- entrance hallway, spacious lounge with French doors out to the rear garden and a kitchen with fitted wall and floor units and integrated oven and hob. To the first floor there are bedrooms two and three and a family bathroom WC with shower over the bath. To the second floor there is the master bedroom with en-suite shower room and the fourth bedroom.

Lounge 13'8" x 13'6" (4.17 x 4.12)

Kitchen 10'9" x 6'7" (3.28 x 2.01)

Master Bedroom 13'5" x 11'11" (4.10 x 3.64)

Bedroom Two 13'5" x 9'1" (4.11 x 2.79)

You may download, store and use the material for your own personal use and research. You may not republish, retransmit, redistribute or otherwise make the material available to any party or make the same available on any website, online service or bulletin board of your own or of any other party or make the same available in hard copy or in any other media without the website owner's express prior written consent. The website owner's copyright must remain on all reproductions of material taken from this website.