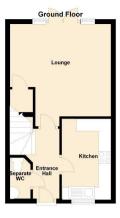

The property briefly comprises to the ground floor:- entrance hallway, spacious lounge with French doors out to the rear garden and a kitchen with fitted wall and floor units and integrated oven and hob. To the first floor there are bedrooms two and three and a family bathroom WC with shower over the bath. To the second floor there is the master bedroom with en-suite shower room and the fourth bedroom.

Lounge 13'8" x 13'6" (4.17 x 4.12)

Kitchen 10'9" x 6'7" (3.28 x 2.01)

Master Bedroom 13'5" x 11'11" (4.10 x 3.64)

Bedroom Two 13'5" x 9'1" (4.11 x 2.79)

You may download, store and use the material for your own personal use and research. You may not republish, retransmit, redistribute or otherwise make the material available to any party or make the same available on any website, online service or bulletin board of your own or of any other party or make the same available in hard copy or in any other media without the website owner's express prior written consent. The website owner's copyright must remain on all reproductions of material taken from this website.