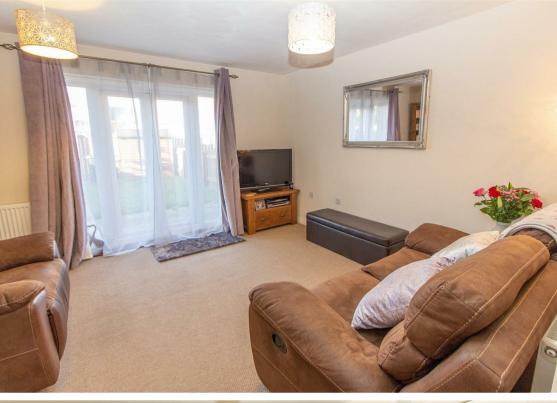

The property briefly comprises to the ground floor:- entrance hallway, spacious lounge with French doors out to the rear garden and a kitchen with fitted wall and floor units and integrated oven and hob. To the first floor there are bedrooms two and three and a family bathroom WC with shower over the bath. To the second floor there is the master bedroom with en-suite shower room and the fourth bedroom.

Lounge 13'8" x 13'6" (4.17 x 4.12)

Kitchen 10'9" x 6'7" (3.28 x 2.01)

Master Bedroom 13'5" x 11'11" (4.10 x 3.64)

Bedroom Two 13'5" x 9'1" (4.11 x 2.79)

You may download, store and use the material for your own personal use and research. You may not republish, retransmit, redistribute or otherwise make the material available to any party or make the same available on any website, online service or bulletin board of your own or of any other party or make the same available in hard copy or in any other media without the website owner's express prior written consent. The website owner's copyright must remain on all reproductions of material taken from this website.