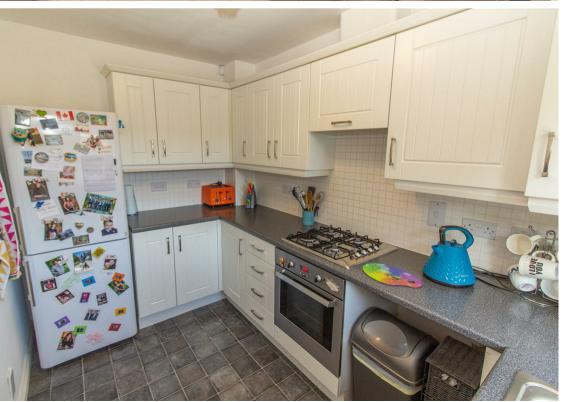

The property briefly comprises to the ground floor:- entrance hallway, spacious lounge with French doors out to the rear garden and a kitchen with fitted wall and floor units and integrated oven and hob. To the first floor there are bedrooms two and three and a family bathroom WC with shower over the bath. To the second floor there is the master bedroom with en-suite shower room and the fourth bedroom.

Lounge 13'8" x 13'6" (4.17 x 4.12)

Kitchen 10'9" x 6'7" (3.28 x 2.01)

Master Bedroom 13'5" x 11'11" (4.10 x 3.64)

Bedroom Two 13'5" x 9'1" (4.11 x 2.79)

You may download, store and use the material for your own personal use and research. You may not republish, retransmit, redistribute or otherwise make the material available to any party or make the same available on any website, online service or bulletin board of your own or of any other party or make the same available in hard copy or in any other media without the website owner's express prior written consent. The website owner's copyright must remain on all reproductions of material taken from this website.