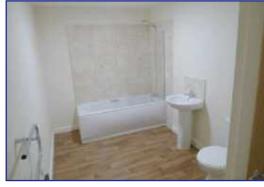

#### BATHROOM 4.1M X 3.8M (13'5" X 12'6")

Panelled bath with mixer shower. pedestal wash basin, close coupled W.C., tiled splash backs, chrome electric towel heater, storage cupboard housing hot water tank.