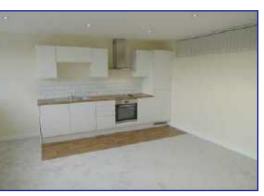

#### **LIVING KITCHEN 5.4M X 4.6M** (17'9" X 15'1")

Two UPVC double glazed windows to front, electric heater, range of white high gloss wall and base units with roll edge worktops, tiled splash backs, sink, electric stainless hob, oven, stainless extractor hood, integrated fridge freezer and washer dryer, ceiling spotlights.