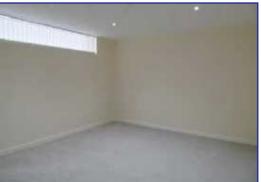

#### BEDROOM 4.1M X 3.8M (13'5" X 12'6")

Double glazed window, electric heater, ceiling spotlights.