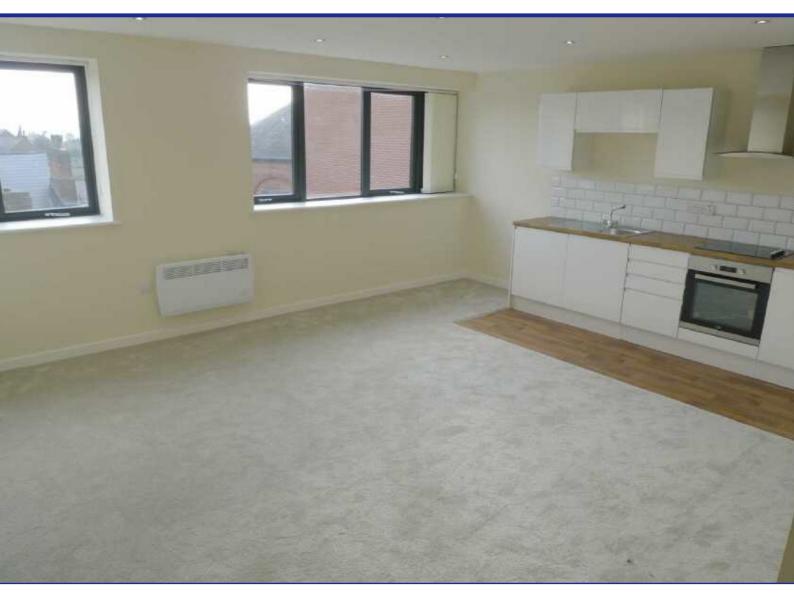

#### **LIVING KITCHEN 5.4M X 4.6M** (17'9" X 15'1")

Two UPVC double glazed windows to front, electric heater, range of white high gloss wall and base units with roll edge worktops, tiled splash backs, sink, electric stainless hob, oven, stainless extractor hood, integrated fridge freezer and washer dryer, ceiling spotlights.