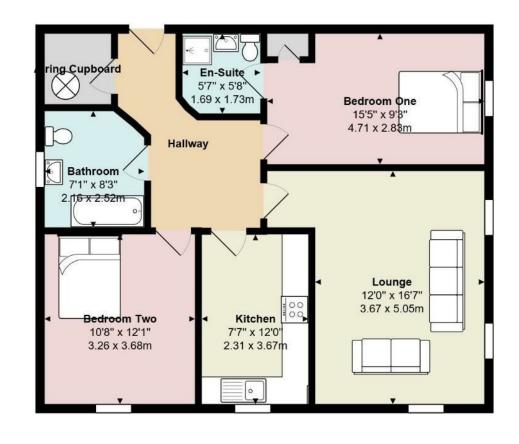

**Rhydes Court** 

Total Area: 825 ft<sup>2</sup> ... 76.6 m<sup>2</sup> All measurements are approximate and for display purposes only

Virtual Reality & 3D Scaled models of all of our properties for sale. You can even walk around them on our website

#### Lounge

3.66 x 5.05 (12'0" x 16'6") A good size living area with space for a dining table, dual aspect windows, Tv and power points.

### 2.11 x 3.71 (6'11" x 12'2")

With matching wall and base unitsintegral dishwasher, integral fridge freezer, electric oven with induction hob, sink and drainer with mixwer tap, tiled splash backs, flooring and a window.

#### 2.15 x 2.38 (7'0" x 7'9")

Comprising of a bath with shower over, W/c, wash hand basin, heated towel rail, tiled walls and floors.

#### Master Bedroom

4.71 x 2.80 max (15'5" x 9'2" max) A generous master bedroom with an en-suite shower room, built in storage and a window to the side.

#### 3.26 x 3.68 (10'8" x 12'0")

Another good size double bedroom with a window to the rear and power points.