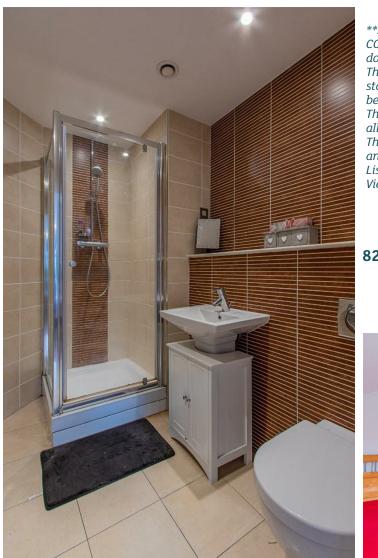

### Bathroom

#### 2.15 x 2.38 (7'0" x 7'9")

Comprising of a bath with shower over, W/c, wash hand basin, heated towel rail, tiled walls and floors.