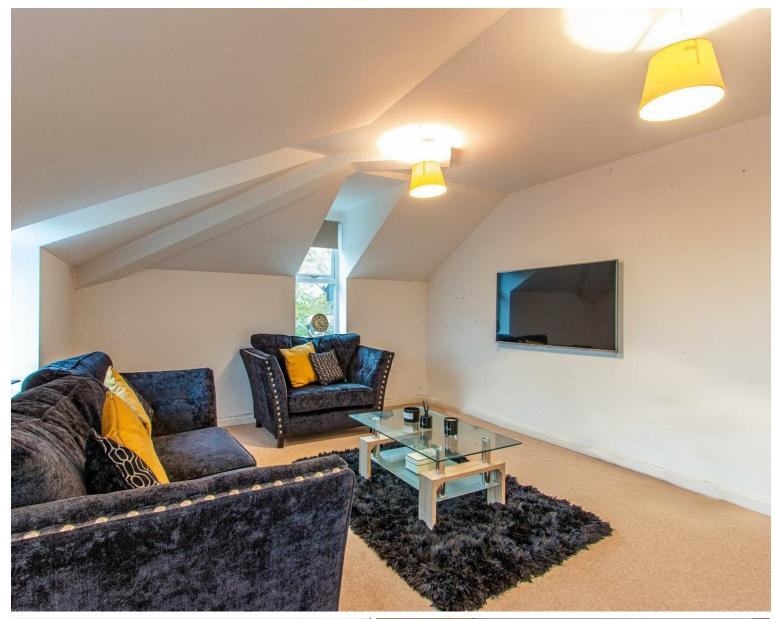

#### Lounge

3.66 x 5.05 (12'0" x 16'6") A good size living area with space for a dining table, dual aspect windows, Tv and power points.