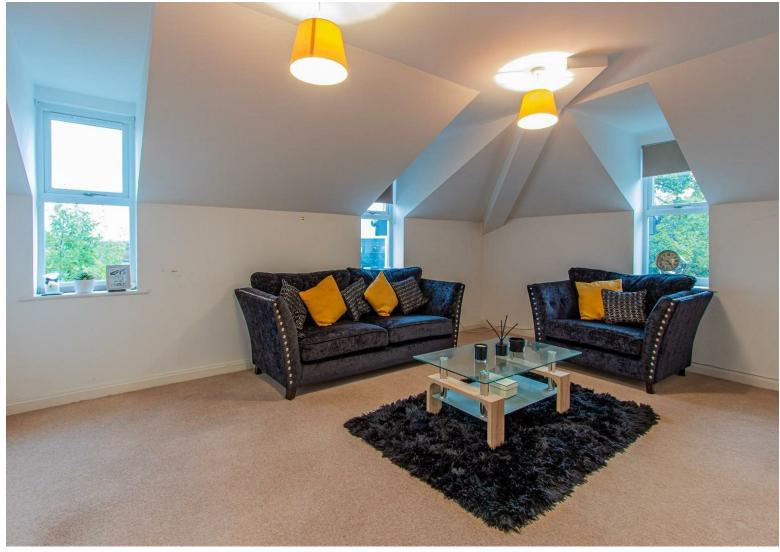

#### Lounge

3.66 x 5.05 (12'0" x 16'6") A good size living area with space for a dining table, dual aspect windows, Tv and power points.