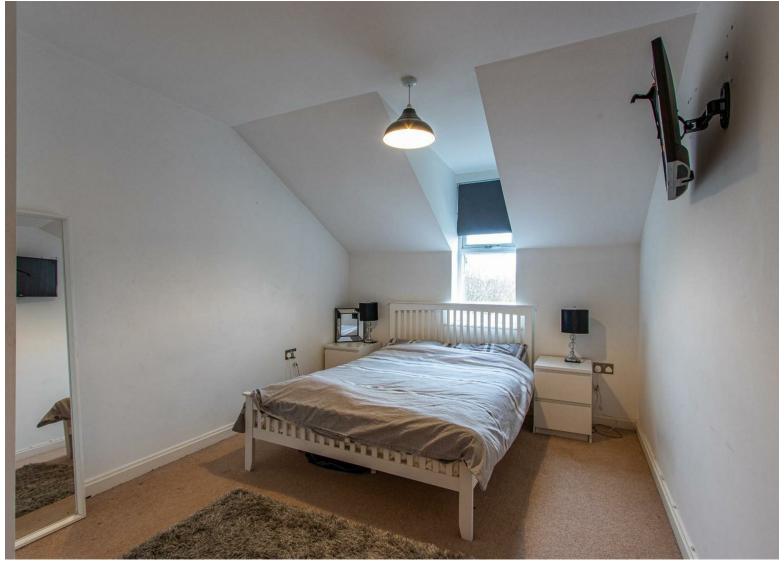

#### Master Bedroom

4.71 x 2.80 max (15'5" x 9'2" max) A generous master bedroom with an en-suite shower room, built in storage and a window to the side.

#### Lounge

3.66 x 5.05 (12'0" x 16'6") A good size living area with space for a dining table, dual aspect windows, Tv and power points.