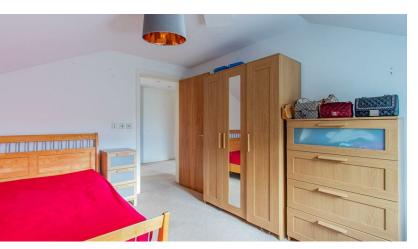

#### Master Bedroom

4.71 x 2.80 max (15'5" x 9'2" max) A generous master bedroom with an en-suite shower room, built in storage and a window to the side.

#### Bedroom Two

#### 3.26 x 3.68 (10'8" x 12'0")

Another good size double bedroom with a window to the rear and power points.