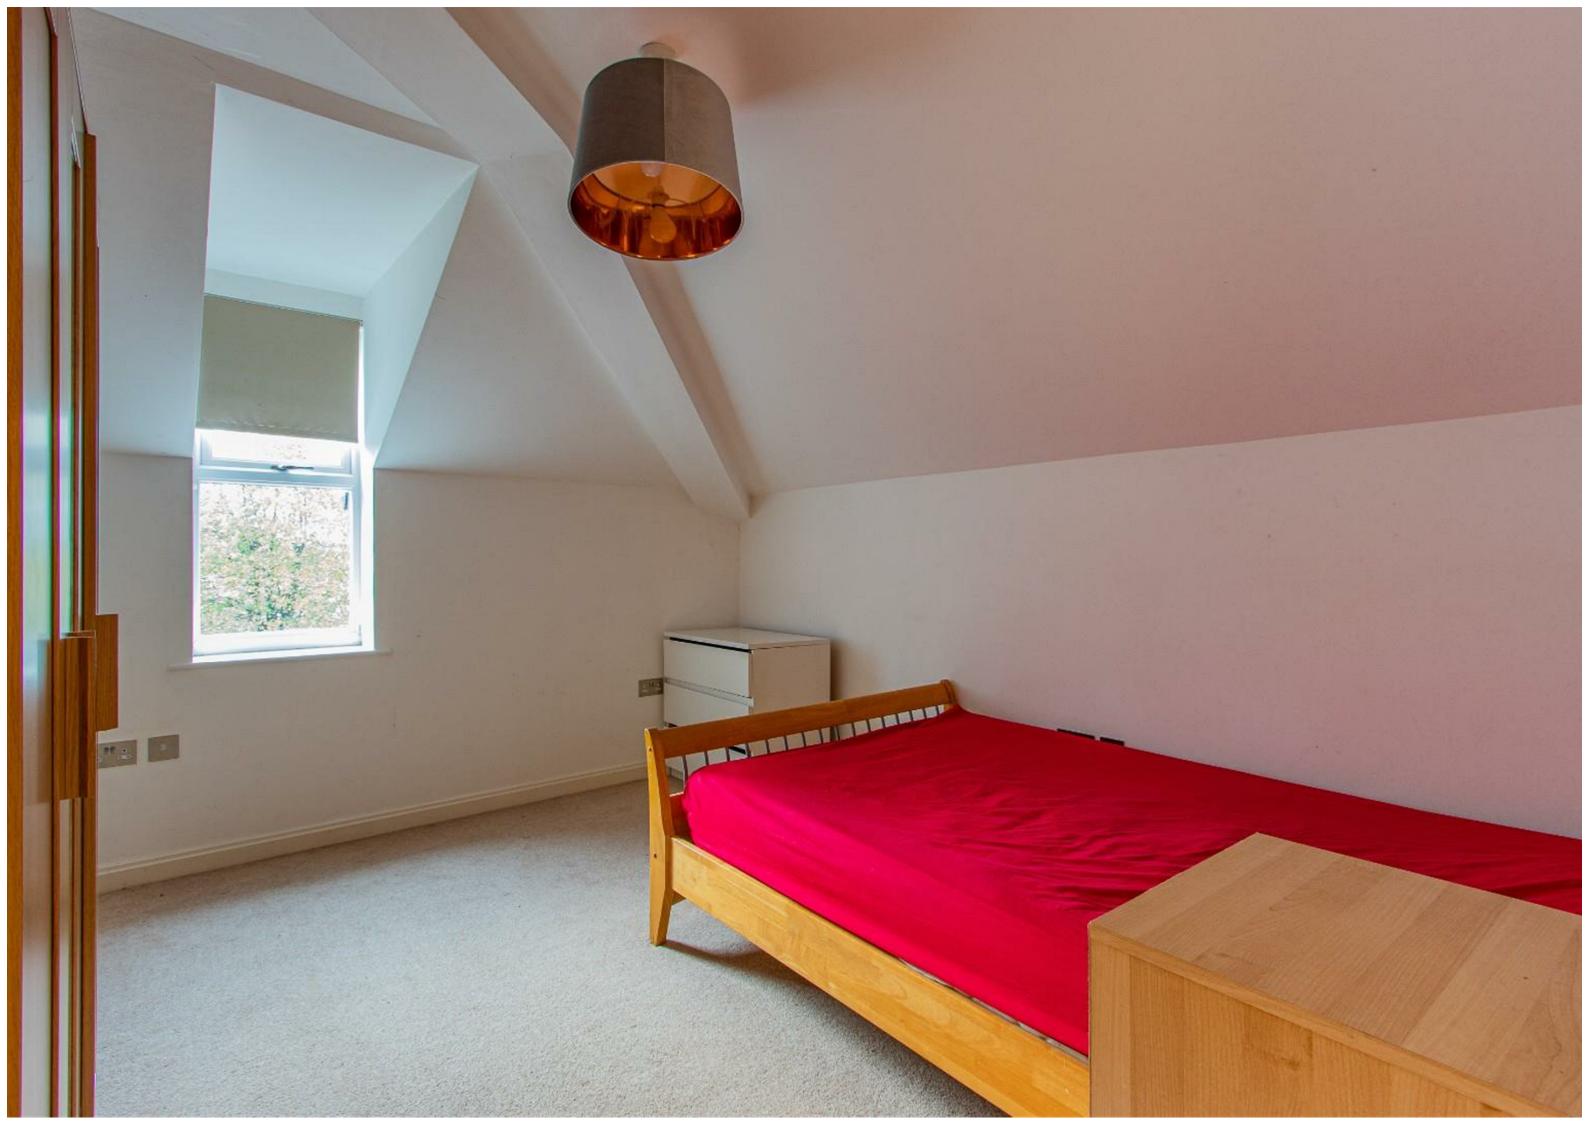

#### Bedroom Two

#### 3.26 x 3.68 (10'8" x 12'0")

Another good size double bedroom with a window to the rear and power points.