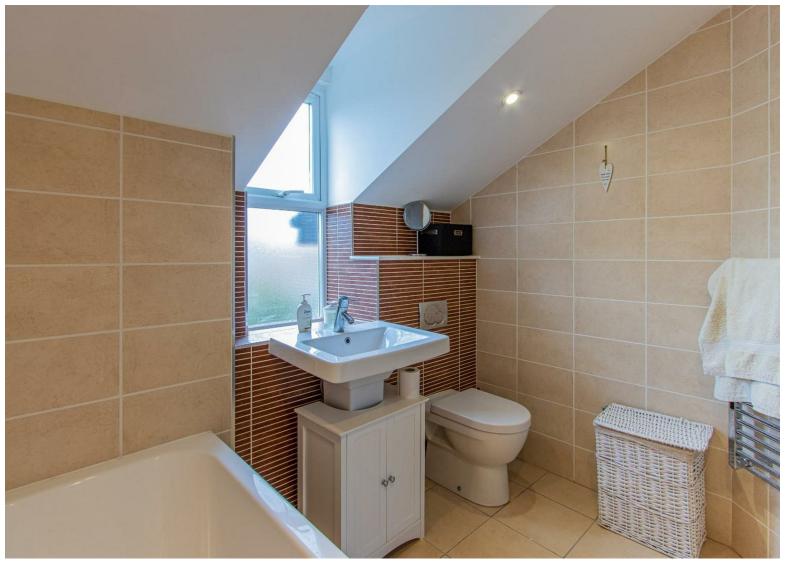

### Bathroom

#### 2.15 x 2.38 (7'0" x 7'9")

Comprising of a bath with shower over, W/c, wash hand basin, heated towel rail, tiled walls and floors.