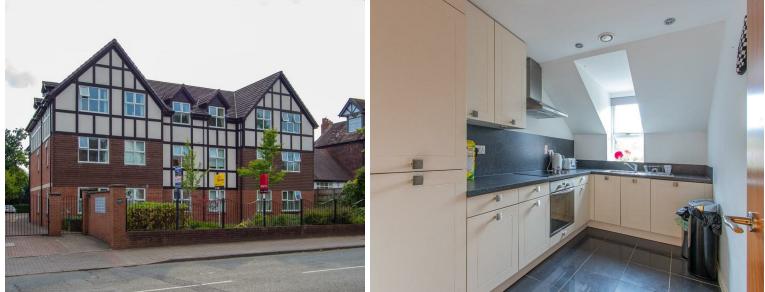

### 2.11 x 3.71 (6'11" x 12'2")

With matching wall and base unitsintegral dishwasher, integral fridge freezer, electric oven with induction hob, sink and drainer with mixwer tap, tiled splash backs, flooring and a window.

Lease Details

\*\*A MODERN TWO BEDROOM APARTMENT\*\* \*\*TOP FLOOR\*\* \*\*GATED COMPLEX\*\* JeffreyRoss are deligted to offer for sale this modern two double bedroom top floor apartment situated in the heart of Llanishen. The apartment in brief comprises of an open entrance hallway with storage, the lounge/diner, kitchen, bathroom and two double bedrooms with the master boasting an en-suite shower room. The flat is located at the back of the complex with security gates allowing access, there is also two designated parking spaces. This apartment would make for a great first time buy or investment and is well located with Llanishen Village only around the corner and Lisvane train station a short walk away. Viewings are highly recommended!