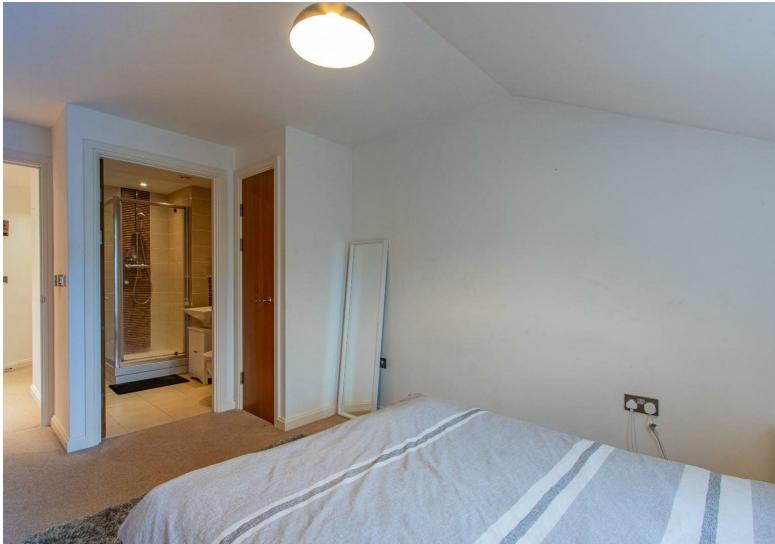

#### Master Bedroom

4.71 x 2.80 max (15'5" x 9'2" max) A generous master bedroom with an en-suite shower room, built in storage and a window to the side.