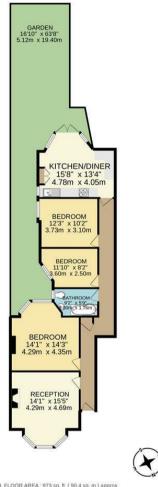

## Stonard Road, London

£1,650 Per Month

- 2 Double Bedrooms
- Kitchen/diner
- Own garden
- Off Street Parking
- Study
- Period Features
- Freshley Decorated

Beautifully presented and spacious 2 bedroom maisonette which benefits from a large lounge; study; kitchen/diner; garden and off street parking, double glazed throughout. The spacious lounge has a feature fireplace and period features, both double bedrooms are airy and light and the kitchen/diner leads out onto a garden. All Bosch appliances including dishwasher. The apartment is freshly decorated throughout with new blinds and lovely flooring. This would suit a professional couple, available immediately so early viewing highly recommended. Very close proximity to St Monica's Church.

TOTAL FLOOR AREA: 973 sq. ft. (90.4 sq. m.) approx.
White every uterrapt has been made to ensure the accuracy of the floorplan contained here, measurements of the second of the second

havilands | 02088866262 come by and meet the team 30 The Green, Winchmore Hill, London, N211AY