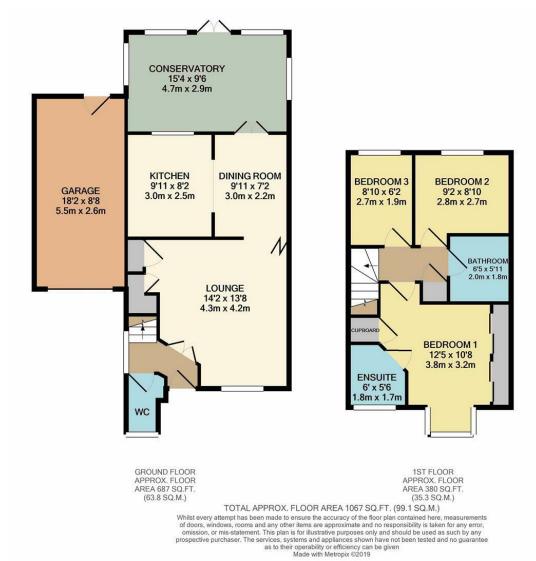

Overall the square feet is approximately 1067.

## 3 BEDROOMS • 1 RECEPTION ROOMS • 2 BATHROOMS

- 3 Bedroom Link Detached
- Stunning Condition Throughout
- Highly Sought After location
- Garage And Driveway
- Double Glazed Conservatory
- En Suite Shower Room
- Downstairs WC
- 1067 SQ FT
- EPC