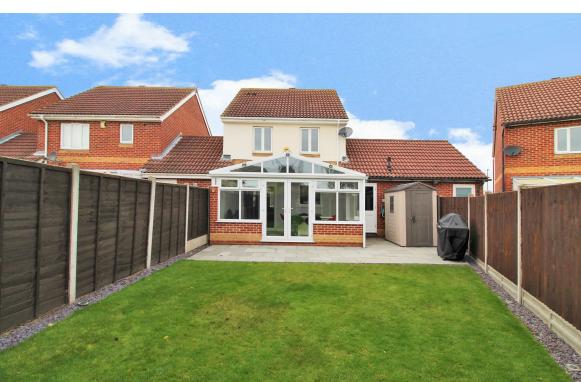

## ERITH

- 3 Bedroom Link Detached
- Stunning Condition Throughout
- Highly Sought After location
- Garage And Driveway
- Double Glazed Conservatory
- En Suite Shower Room
- Downstairs WC
- 1067 SQ FT
- EPC