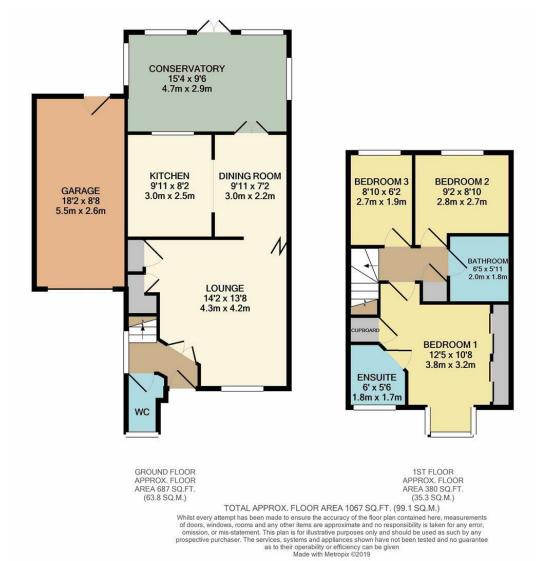

## ERITH

- 3 Bedroom Link Detached
- Stunning Condition Throughout
- Highly Sought After location
- Garage And Driveway
- Double Glazed Conservatory
- En Suite Shower Room
- Downstairs WC
- 1067 SQ FT
- EPC