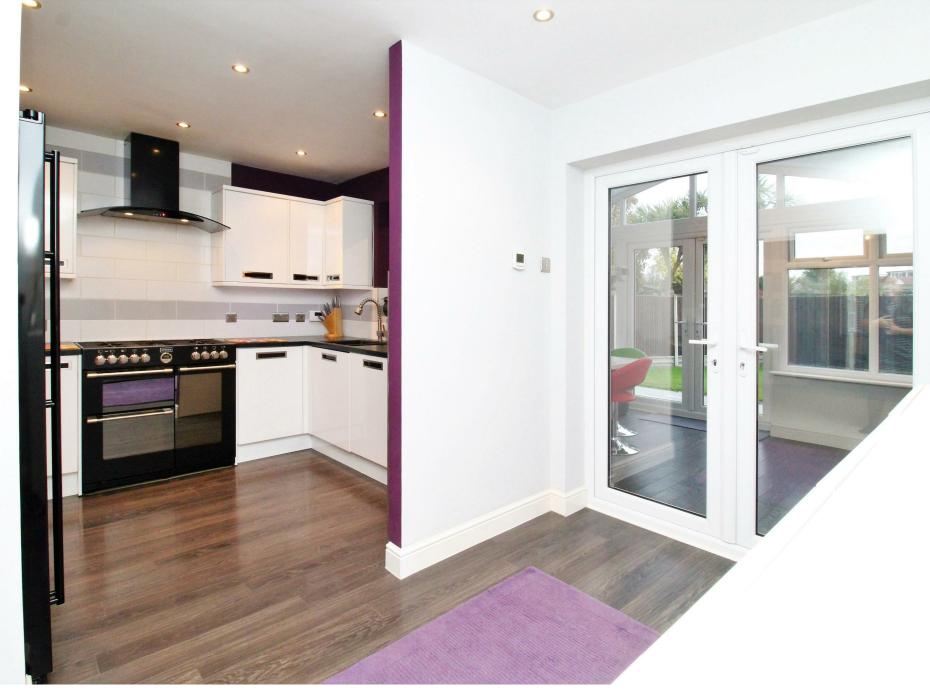

## ERITH

- 3 Bedroom Link Detached
- Stunning Condition Throughout
- Highly Sought After location
- Garage And Driveway
- Double Glazed Conservatory
- En Suite Shower Room
- Downstairs WC
- 1067 SQ FT
- EPC