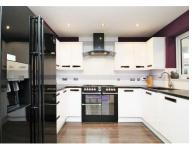

## ERITH

- 3 Bedroom Link Detached
- Stunning Condition Throughout
- Highly Sought After location
- Garage And Driveway
- Double Glazed Conservatory
- En Suite Shower Room
- Downstairs WC
- 1067 SQ FT
- EPC