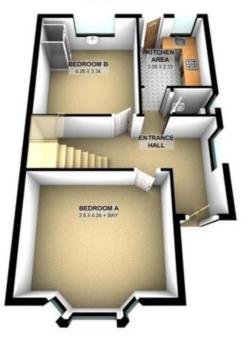

The property briefly comprises of entrance hall leading to a new kitchen and two double bedrooms on the ground floor, one benefitting from a shower cubicle and sink.

To the first floor are two further double bedrooms, one single room and a bathroom. The property also benefits from a driveway providing off road parking.

Property Details Available: AUGUST 2018 4 Double Bedrooms - £126PPPVV 1 Smaller Bedroom - £121PPPVV \*\*ALL BILLS INCLUSIVE - INC INTERNET\*\* Summer Retainer: £375.00 Per Person

GROUND FLOOR

FIRST FLOOR