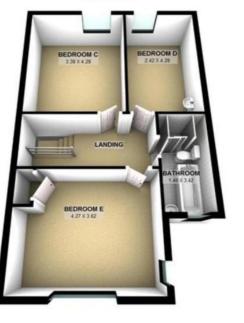

The property briefly comprises of entrance hall leading to a new kitchen and two double bedrooms on the ground floor, one benefitting from a shower cubicle and sink.

To the first floor are two further double bedrooms, one single room and a bathroom. The property also benefits from a driveway providing off road parking.

Property Details Available: AUGUST 2018 4 Double Bedrooms - £126PPPVV 1 Smaller Bedroom - £121PPPVV \*\*ALL BILLS INCLUSIVE - INC INTERNET\*\* Summer Retainer: £375.00 Per Person

GROUND FLOOR

FIRST FLOOR