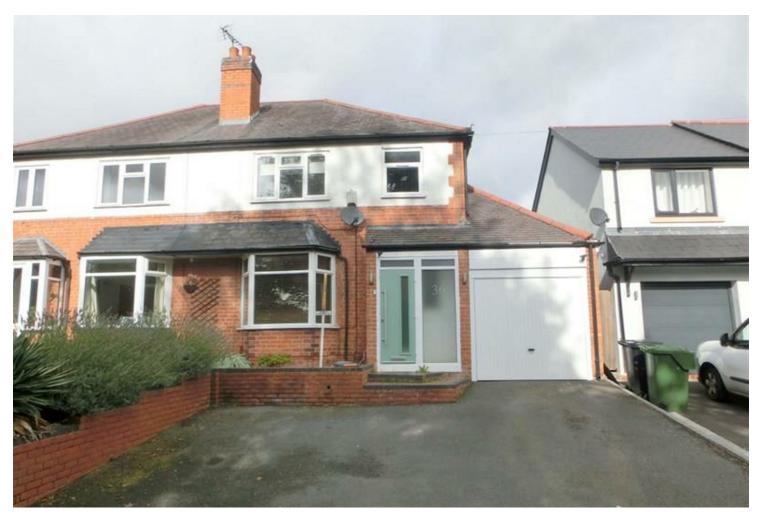

## 36 Dark Lane, Hollywood, B47 5BT £925 Per month

Melvyn Danes are delighted to offer a very well presented and extended traditional semi-detached house on a popular road in a semi-rural location but with good transport links and amenities nearby. Porch, Hall, good size lounge/diner, extended and refitted attractive breakfast /kitchen with 2 velux windows and patio doors onto the rear garden. Utility room, ground floor W C, 2 double bedrooms, 1 single bedroom and refitted bathroom. Gas central heating. Double-glazing. Landscaped rear garden with summer house, side garage and front driveway. Available early December. EPC rating: D.