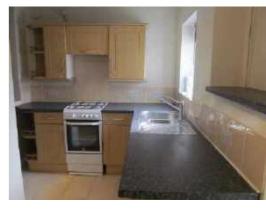

Fitted Kitchen to comprise a range of base and wall units with rolled edge laminated work surfaces incorporating sink and drainer with mixer taps over. Slot in oven. The kitchen is also spacious and fitted with a range of wall and base units with worktops over. UPVC double glazed window to the rear garden. Recess and plumbing for appliance and space for fridge freezer. Radiator. There is also space for your washing machine and fridge freezer. Breakfast bar of similar finish to work surface. Ceramic tile to splash back areas and ceramic tile flooring. Door to: