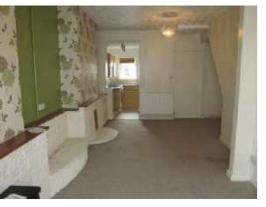

## Lounge/Dining Room 22'11 x 10'5 (6.99m x 3.18m)

Double glazed window to front and double glazed window to the rear overlooking Kitchen. There is a traditional stone clad fireplace along the wall with electric fires inset in the lounge area and also in the dining area. Fitted carpet. Two radiators.

Fitted Kitchen to comprise a range of base and wall units with rolled edge laminated work surfaces incorporating sink and drainer with mixer taps over. Slot in oven. The kitchen is also spacious and fitted with a range of wall and base units with worktops over. UPVC double glazed window to the rear garden. Recess and plumbing for appliance and space for fridge freezer. Radiator. There is also space for your washing machine and fridge freezer. Breakfast bar of similar finish to work surface. Ceramic tile to splash back areas and ceramic tile flooring. Door to: