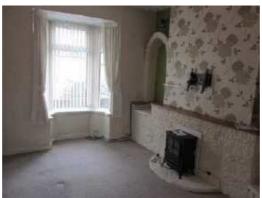

## Lounge/Dining Room 22'11 x 10'5 (6.99m x 3.18m)

Double glazed window to front and double glazed window to the rear overlooking Kitchen. There is a traditional stone clad fireplace along the wall with electric fires inset in the lounge area and also in the dining area. Fitted carpet. Two radiators.