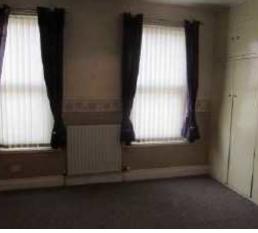

## Bedroom One 14'1 x 10'9 (4.29m x 3.28m)

Main double bedroom with two double glazed windows to front. Built in fitted wardrobes along one wall offering generous storage. Fitted carpet. Radiator.