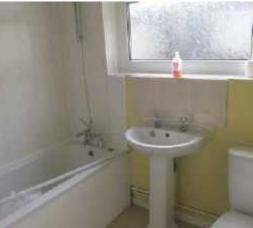

#### **Bathroom**

With suite to comprise low level close coupled w,c and pedestal wash hand basin and panelled bath with shower attachment over. Ceramic tiling to splash back areas. Double glazed opaque window to rear. Ceramic tile flooring.