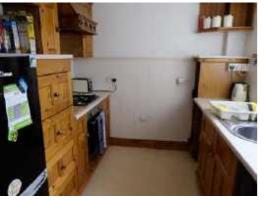

#### Kitchen 7'10 x 7'9 (2.39m x 2.36m)

Double glazed window to the front. Fitted kitchen to comprise a range of base and wall units with rolled edge laminated work surfaces incorporating stainless steel sink and drainer with mixer taps over. Recess and plumbing for appliance and space for fridge/freezer. Four burner gas hob and electric oven with extractor over. Ceramic tile to splash back. Vinyl flooring.