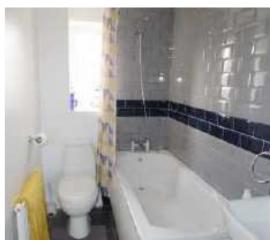

#### **Bathroom**

Double glazed opaque window to the front. Suite to comprise closed cistern w,c bath and pedestal wash hand basin. Radiator. Ceramic tile flooring and ceramic tile to all walls.