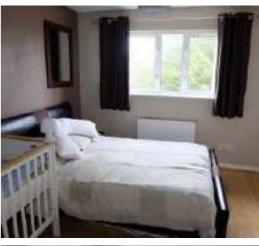

#### Bedroom One 11'8 x 10'1 (3.56m x 3.07m)

Main double bedroom with double glazed window to the rear. Wood floor, Radiator, Fitted double wardrobe.

#### Bedroom Two 10'9 x 6'9 (3.28m x 2.06m)

Double glazed window to the front. Wood flooring. Radiator. Fitted single wardrobe.