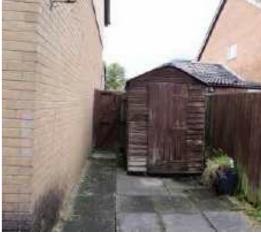

#### **Outside**

To the front: Front garden laid to lawn. Driveway providing off road parking.

To the side: Spacious side garden laid to paving. Shed. To the rear: South facing rear garden laid to lawn.