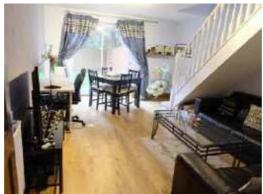

#### Lounge 17'5 x 12' (5.31m x 3.66m)

Continuation of wood block flooring, Radiator. Double glazed french doors overlooking the garden. Carpeted stairs rising to the first floor.